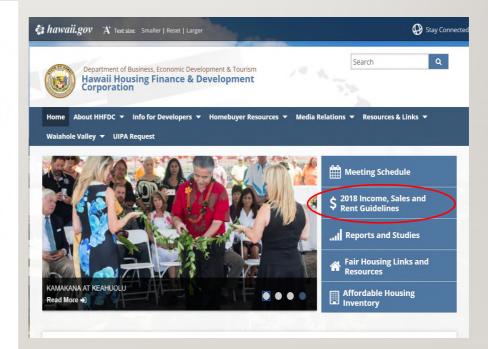

#### HHFDC RESOURCES

Visit our website: http://dbedt.hawaii.gov/hhfdc/

- Homebuyer Resources Tab/FAQs
- Current Income Limits
- Existing and New For Sale Projects
- Resale Program
- Affordable Rental Properties by island and type of housing (senior, family, etc.)