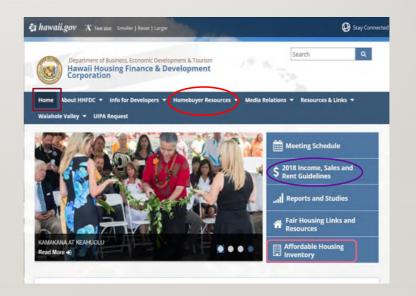

#### HHFDC RESOURCES

Visit our website: http://dbedt.hawaii.gov/hhfdc/

- Homebuyer Resources Tab/FAQs
- Current Income Limits
- Existing and New For Sale Projects
- Resale Program
- Affordable Rental Properties by island and type of housing (senior, family, etc.)