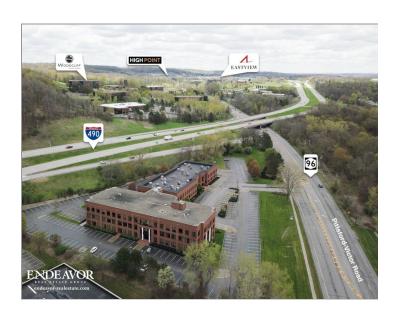

### **Property Description**

Prestigious move-in ready office space in a highly accessible Pittsford/Victor location immediately off I-490 at the Route 96 exit. Position your company in a statement-making professional office environment surrounded by retail and restaurant amenities in the Bushnell's Basin and Route 96 corridor.

# Highlights

Accessible Location @ I-490 & Route 96 Ample Natural Light Filled Offices On Top Floor Balanced Mix Of Open Space & Private Offices

Full-Service Lease Rate Includes Utilities, Flexible, Competitive Lease Terms Offered