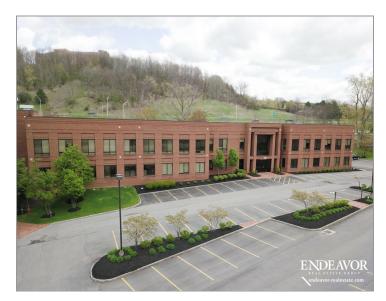

### **Property Description**

Prestigious move-in ready office space in a highly accessible Pittsford/Victor location immediately off I-490 at the Route 96 exit. Position your company in a statement-making professional office environment surrounded by retail and restaurant amenities in the Bushnell's Basin and Route 96 corridor.

# Highlights

Accessible Location @ I-490 & Route 96 Ample Natural Light Filled Offices On Top Floor Balanced Mix Of Open Space & Private Offices

Full-Service Lease Rate Includes Utilities, Flexible, Competitive Lease Terms Offered

### **Photos**