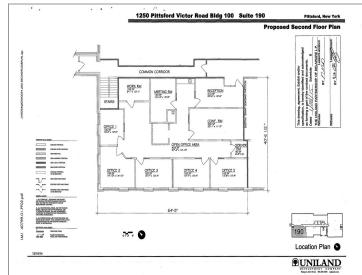

## **Spaces**

| #            | Space Avail. | Rental Rate | Min Divisible | Max Contig. | Lease Type | Date Avail.      | Description                                                                                                                                                                                           | Service Type       |
|--------------|--------------|-------------|---------------|-------------|------------|------------------|-------------------------------------------------------------------------------------------------------------------------------------------------------------------------------------------------------|--------------------|
| 2nd<br>Floor | 2,759 SF     | \$17.99 PSF | 2,759 SF      | 2,759 SF    | Sublet     | October 01, 2019 | Space layout currently entails reception/workstation area, five (5) private offices (all with windows), one (1) large conference room, one (1) small conference room, open work space and kitchenette | Full Service Gross |