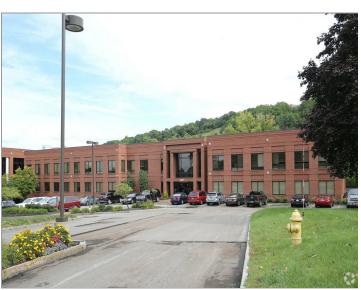

# 1250 Pittsford Victor Rd, Pittsford, NY 14534

### **Property Description**

Prestigious move-in ready office space in a highly accessible Pittsford/Victor location immediately off I-490 at the Route 96 exit. Position your company in a statement-making professional office environment surrounded by retail and restaurant amenities in the Bushnell's Basin and Route 96 corridor.

### **Photos**