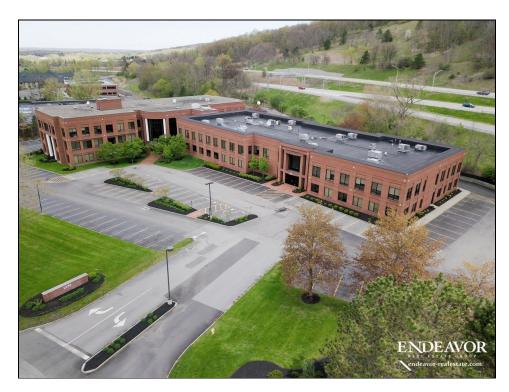

jbuckley@endeavor-realestate.com



## **Properties for Lease**

# 1250 Pittsford Victor Rd, Pittsford, NY 14534



#### **Property Details**

Rental Rate Yr \$17.99 /SF/Yr Property Type Office Rentable Building Area 33,476 SF **Building Class** Α Year Built 2000 Status Active

#### **Property Notes**

Rare 2,759 square foot opportunity within the Route 96/Bushnell's Basin corridor in Pittsford. Flexible lease term offered in a highly accessible, professionally maintained building. Please contact James Buckley at 585-727-5313 for additional details.

## **Spaces**

| #            | Space Avail. | Rental Rate | Min Divisible | Max Contig. | Lease Type | Date Avail.      | Description                                                                                                                                                                                           | Service Type       |
|------------