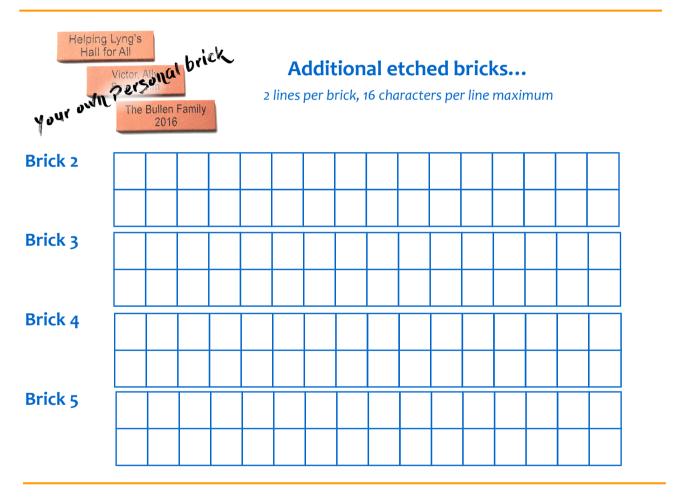

Option 1 – £10.00 per brick for which you will have your name entered on our roll of honour.

Option 2 - £25.00 per brick which will be etched with your name/message for display at the new hall.

| Option 3 – If you do not wish to pi                                                   | rchase a brick, but would still like to make a donation, see overleaf.                                                                                                                                                                                                                                                                                                                                                                                                                                                                                                                                                                                                                                                                                                                                                                                                                                                                                                                                                                                                                                                                                                                                                                                                                                                                                                                                                                                                                                                                                                                                                                                                                                                                                                                                                                                                                                                                                                                                                                                                                                                         |
|---------------------------------------------------------------------------------------|--------------------------------------------------------------------------------------------------------------------------------------------------------------------------------------------------------------------------------------------------------------------------------------------------------------------------------------------------------------------------------------------------------------------------------------------------------------------------------------------------------------------------------------------------------------------------------------------------------------------------------------------------------------------------------------------------------------------------------------------------------------------------------------------------------------------------------------------------------------------------------------------------------------------------------------------------------------------------------------------------------------------------------------------------------------------------------------------------------------------------------------------------------------------------------------------------------------------------------------------------------------------------------------------------------------------------------------------------------------------------------------------------------------------------------------------------------------------------------------------------------------------------------------------------------------------------------------------------------------------------------------------------------------------------------------------------------------------------------------------------------------------------------------------------------------------------------------------------------------------------------------------------------------------------------------------------------------------------------------------------------------------------------------------------------------------------------------------------------------------------------|
| would like to purchase:                                                               | bricks at £10.00 etched* bricks at £25.00                                                                                                                                                                                                                                                                                                                                                                                                                                                                                                                                                                                                                                                                                                                                                                                                                                                                                                                                                                                                                                                                                                                                                                                                                                                                                                                                                                                                                                                                                                                                                                                                                                                                                                                                                                                                                                                                                                                                                                                                                                                                                      |
|                                                                                       | or £ made payable to: Lyng and District Community Hall                                                                                                                                                                                                                                                                                                                                                                                                                                                                                                                                                                                                                                                                                                                                                                                                                                                                                                                                                                                                                                                                                                                                                                                                                                                                                                                                                                                                                                                                                                                                                                                                                                                                                                                                                                                                                                                                                                                                                                                                                                                                         |
| Helping Lyng's Hall for All Victor, Allmal The Bullen Family 2016                     | *Enter your name or message for your etched brick here (16 characters plus spaces                                                                                                                                                                                                                                                                                                                                                                                                                                                                                                                                                                                                                                                                                                                                                                                                                                                                                                                                                                                                                                                                                                                                                                                                                                                                                                                                                                                                                                                                                                                                                                                                                                                                                                                                                                                                                                                                                                                                                                                                                                              |
| Name:                                                                                 |                                                                                                                                                                                                                                                                                                                                                                                                                                                                                                                                                                                                                                                                                                                                                                                                                                                                                                                                                                                                                                                                                                                                                                                                                                                                                                                                                                                                                                                                                                                                                                                                                                                                                                                                                                                                                                                                                                                                                                                                                                                                                                                                |
| Address:                                                                              |                                                                                                                                                                                                                                                                                                                                                                                                                                                                                                                                                                                                                                                                                                                                                                                                                                                                                                                                                                                                                                                                                                                                                                                                                                                                                                                                                                                                                                                                                                                                                                                                                                                                                                                                                                                                                                                                                                                                                                                                                                                                                                                                |
|                                                                                       | Postcode:                                                                                                                                                                                                                                                                                                                                                                                                                                                                                                                                                                                                                                                                                                                                                                                                                                                                                                                                                                                                                                                                                                                                                                                                                                                                                                                                                                                                                                                                                                                                                                                                                                                                                                                                                                                                                                                                                                                                                                                                                                                                                                                      |
| Contact number(s):                                                                    |                                                                                                                                                                                                                                                                                                                                                                                                                                                                                                                                                                                                                                                                                                                                                                                                                                                                                                                                                                                                                                                                                                                                                                                                                                                                                                                                                                                                                                                                                                                                                                                                                                                                                                                                                                                                                                                                                                                                                                                                                                                                                                                                |
| Email:                                                                                |                                                                                                                                                                                                                                                                                                                                                                                                                                                                                                                                                                                                                                                                                                                                                                                                                                                                                                                                                                                                                                                                                                                                                                                                                                                                                                                                                                                                                                                                                                                                                                                                                                                                                                                                                                                                                                                                                                                                                                                                                                                                                                                                |
| I request my donation remains  giftaid it Gift Aid - If you're a claim back 25p for e | Inonymous and do not want my name displayed on the roll of honour.  JK tax payer, please tick the box below so we can very £1 you give at no extra cost to you.  In graph of the roll of honour.  In g |