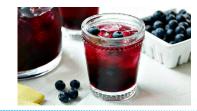

## Blueberry Tea Recipe

- Boil Blueberries, Lemon Juice & Water in a large saucepan over medium heat for 5 minutes.
- Strain mixture into a pitcher with brewed tea and chill for I hour.
- I (I6-oz.) pkg. blueberries (frozen or fresh)
- 1/2 cup lemon juice
- 4 cups water
- 4 cups brewed tea