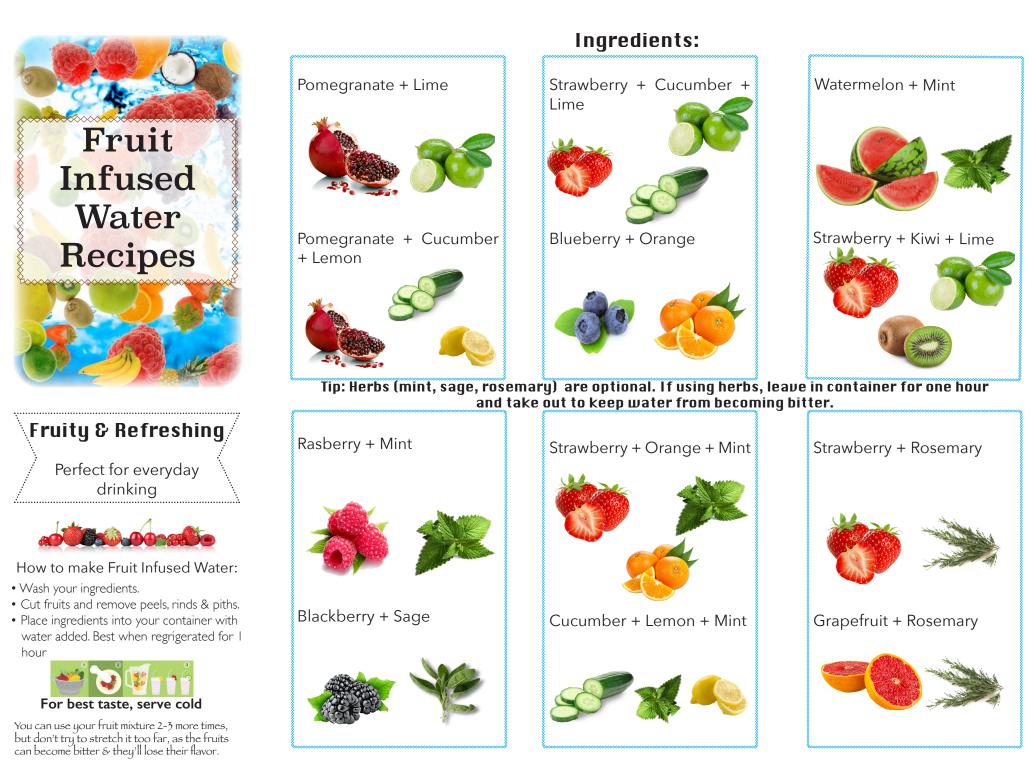

# **Brewed** Tea

- Boil your favorite Tea or Navajo Tea Herbs in a large saucepan over medium heat for 5 minutes.
- Add mixture into a pitcher of water.
- To add natural sweetness, Mint & Honey can be added.

### Raspberry Tea Recipe

- Boil Raspberries & Water in a large saucepan over medium heat for 5 minutes.
- Strain mixture into a pitcher with brewed tea and chill for 1 hour.
- I (I6-oz.) pkg. raspberries (frozen or fresh)
- 4 cups water
- 4 cups brewed tea

## Blueberry Tea Recipe

- Boil Blueberries, Lemon Juice & Water in a large saucepan over medium heat for 5 minutes.
- Strain mixture into a pitcher with brewed tea and chill for I hour.
- I (I6-oz.) pkg. blueberries (frozen or fresh)
- 1/2 cup lemon juice
- 4 cups water
- 4 cups brewed tea