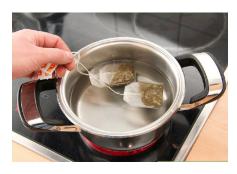

### Flavored Sparkling Water

- Squish/Muddle fruit and/or herbs in the bottom of a glass.
- Add ice and pour in plain Sparkling Water. Stir gently & Enjoy.
- Keep capped and refrigerated for at least
- 2 3 days. Sparkling Water can lose it's fizz

### Sparkling Strawberry Limeade Recipe

- Squish/meddle fruit in a glass. Add Lime juice.
- Strain mixture into a glass with Sparkling Water and add ice.
- 6 to 8 Strawberries
- 3 to 5 limes, depending how tart you like it

# Sparkling Raspberry Water Recipe

- Add Raspberry into a glass and squish/meddle fruit.
- Strain mixture into a glass with Sparkling Water and add ice.
- 5 or 6 Raspberries
- lce
- Sparklin
- Sparkling Water