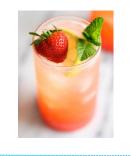

### Sparkling Strawberry Limeade Recipe

- Squish/meddle fruit in a glass. Add Lime juice.
- Strain mixture into a glass with Sparkling Water and add ice.
- 6 to 8 Strawberries
- 3 to 5 limes, depending how tart you like it