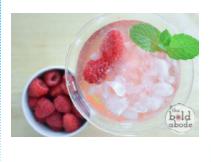

# Sparkling Raspberry Water Recipe

- Add Raspberry into a glass and squish/meddle fruit.
- Strain mixture into a glass with Sparkling Water and add ice.
- 5 or 6 Raspberries
- lce
- Sparklin
- Sparkling Water