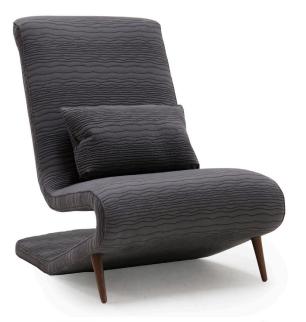

# Marcela

# **Body Details:**

- Upholstered only
- Double needle stitch

# Seat Details:

- Tight seat
- Foam and fiber seat contsruction

# **Back Details:**

- Tight back • Foam and fiber back construction
- Leg Details:

• Upholstered or exposed wood turned legs

• Please see wood finishing document for finishes

### **Toss Pillow Details:**

• Knife edge kidney pillow

\* Fabric: shown upholstered with exposed walnut legs and pinched stitch inside back, seat, and kidney pillow welt on outside back

\* Leather: shown upholstered with upholstered legs and large skip stitch inside back, seat, and kidney pillow welt on outside back

# Dimensions

- Overall Width: 34"
- Overall Height: 42.5"
- Seat Height: 18"
- Exterior Depth: 45" • Inside Seat Depth: 22"