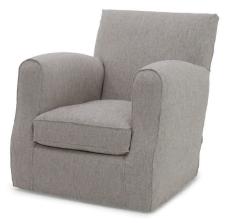

\* Shown upholstered with applied front panel and nail head. Double needle on all seams.

\* Shown slipcovered with pinched stitch on front arms, seat and outside back

# Damien

#### **Body Details:**

- Double needle stitch
- Available slipcovered or upholstered

#### **Seat Details:**

- Foam/down wrap seat construction
- Loose box style seat cushion

#### **Back Details:**

• Tight back

#### Leg Details:

Please see wood finishing document for finishes

\* Standard double needle stitch detail on body, seat cushion, back and toss pillows unless otherwise specified.