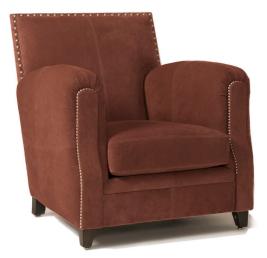

\* Shown upholstered with applied front panel and nail head. Double needle on all seams.

\* Shown slipcovered with pinched stitch on front arms, seat and outside back

# Verelleh

#### **Body Details:**

- Double needle stitch
- Available slipcovered or upholstered

#### **Seat Details:**

- Foam/down wrap seat construction
- Loose box style seat cushion

#### **Back Details:**

• Tight back

#### Leg Details:

Please see wood finishing document for finishes

\* Standard double needle stitch detail on body, seat cushion, back and toss pillows unless otherwise specified.