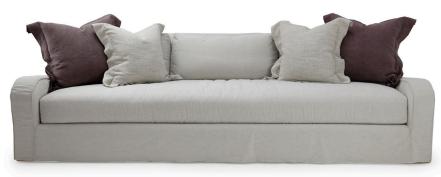

#### **Body Details:**

- Double needle stitch
- Slipcovered and upholstered available

#### **Seat Details:**

- Spring down seat construction
- Loose boxed seat cushion
- Bench style seat cushion

#### **Back Details:**

• Boxed back pillows

#### **Toss Pillow Details:**

Knife edge toss

\*Shown slipcovered with no gussets and pinched stitch on slipcover and heavy double needle on seats and backs. Toss: 3" open flange

Sloane XL - 110"w

Top View