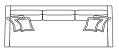

#### **Toss Pillow Details:**

Knife edge toss

\*Shown slipcovered with no gussets and pinched stitch on slipcover and heavy double needle on seats and backs. Toss: 3" open flange

Sloane XL - 110"w

Top View

Side View

• Available as a sectional - please see Sectional Guide - use Sectional Order Form

Sloane Sola - 50 W

Sloane Condo - 86"w

Sloane Loveseat - 72"w

Sloane Chair & Half - 60"w

Sloane Chair - 50"w