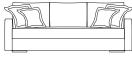

Side View

• Available as a sectional - please see Sectional Guide - use Sectional Order Form

Sloane Sola - 50 W

Sloane Condo - 86"w

Sloane Loveseat - 72"w

Sloane Chair & Half - 60"w

Sloane Chair - 50"w