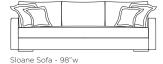

## Sloane

#### **Body Details:**

- Double needle stitch
- Slipcovered and upholstered available

#### **Seat Details:**

- Spring down seat construction
- Loose boxed seat cushion
- Bench style seat cushion

#### **Back Details:**

• Boxed back pillows

#### Leg Details:

Recessed legs

#### **Toss Pillow Details:**

Knife edge toss

\*Shown slipcovered with no gussets and pinched stitch on slipcover and heavy double needle on seats and backs. Toss: 3" open flange

Sloane XL - 110"w

Top View

### **Dimensions**

- Overall Height: 32"
- Arm Height: 22"
- Seat Height: 20"Exterior Depth: 42"
- Interior Depth: 27"