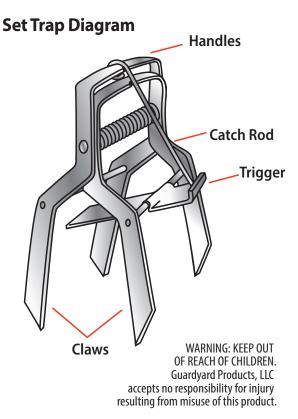

## Set the trap.

Squeeze **Handles** together and use **Catch Rod** to engage **Trigger**.

Trap is Set. Handle with care!