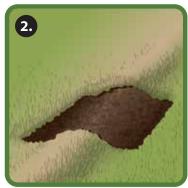

## **Instructions:**

- 1. Excavate the mole tunnel as shown.
- 2. Replace excavated area with loose soil.