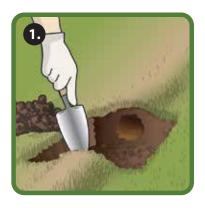

## **Instructions:**

- 1. Excavate the mole tunnel as shown.
- 2. Replace excavated area with loose soil.