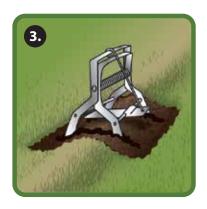

## Be careful not to touch the trigger while holding trap.

**3.** Insert the GONZO® Gripper® Mole Trap so that it straddles the runway and the **Trigger** is barely touching the soil.

In heavy soil, carve a path for **Claws** to move freely and quickly across the runway path.