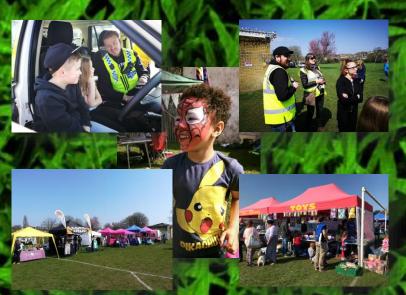

## FREE ENTRY!

KINGS PARK, KINGS PARK DRIVE, (CAR PARK POSTCODE BH7 7AF) Near Bournemouth Indoor Bowls Club BOURNEMOUTH, DORSET, BH7 6JD

BRINGING YOUNG PEOPLE, FAMILIES & THE COMMUNITY TOGETHER

MINI FUNFAIR AREA\*, LIVE ENTERTAINMENT PROGRAMME, OVER 35 STALLS OFFERING SOMETHING FOR EVERYONE, ARTS & CRAFTS, MASCOT APPREARANCES, FOOD & REFRESHMENTS