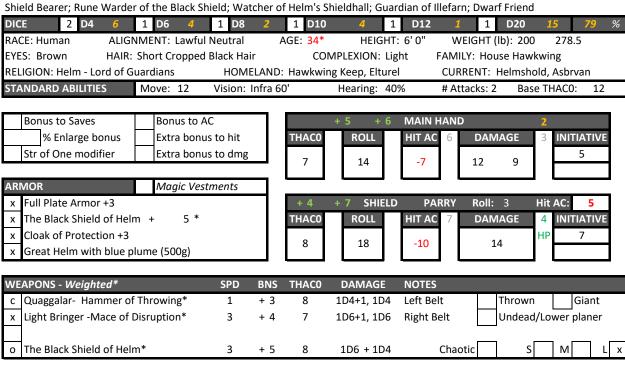

| AC  |       |   |    |   |
|-----|-------|---|----|---|
|     | Armo  | r | -  | 2 |
| -11 | Shiel | d | -1 | 1 |
|     | Rear  |   | -  | 2 |

| [ 83 ] | HIT POINTS |
|--------|------------|
| 83     |            |