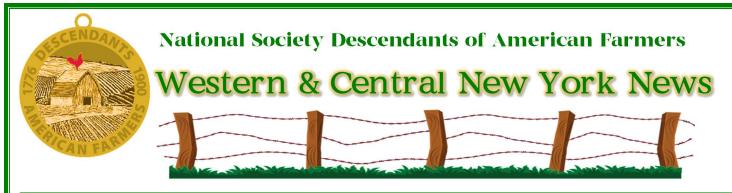

For information on NSDOAF SCHOLARSHIPS, please visit the National Society website, <a href="www.nsdoaf.com">www.nsdoaf.com</a> and click on the Scholarship page.

Rosalind Grenfell, Co-Chair National Scholarship Committee, presenting a scholarship winner certificate to Cody Levering of Wyoming.