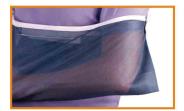

## **FEATURES & BENEFITS:**

- · Adjustable Shoulder Strap And Foam Pad For Comfort.
- Breathable Polyester Mesh To Allow Air Circulation.
- · Allows Injured Shoulder Or Arm Muscles To Relax.
- Arm Pocket Folds Inward For Shorter arms.

Comfort Foam Pad

Adjustable Should Strap

Breathable Polyester Mesh

Foldable Arm Pocket

| Product Description | Product<br>Code | GTIN          | Size      | Packaging                          |
|---------------------|-----------------|---------------|-----------|------------------------------------|
| Arm Sling           | 391-01 R        | 9337244003698 | Universal | 1 pc/box; 4 boxes/pk;<br>6 pks/ctn |