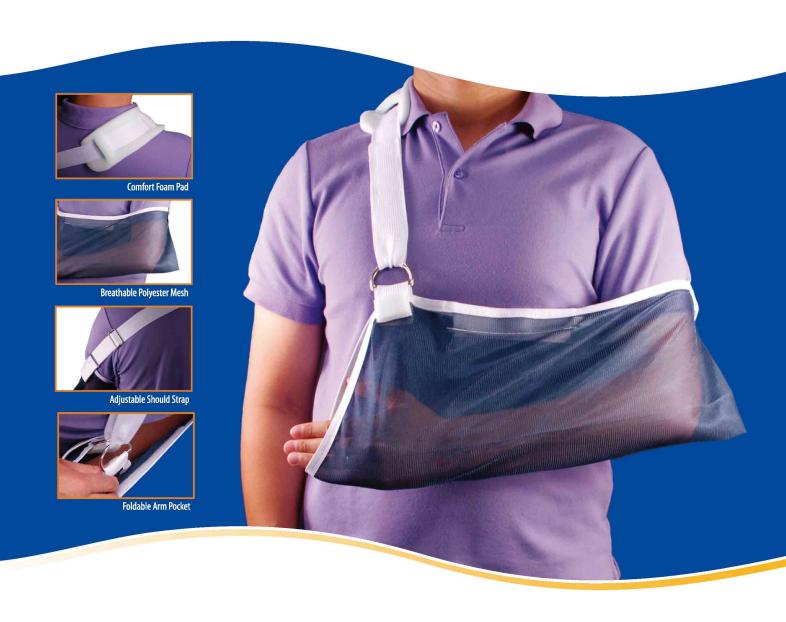

## **ARM SLING**

Reuseable, Supportive, Breathable and Adjustable

The CarePlus® Arm Sling provides support for a broken or injured arm.

## **FEATURES & BENEFITS:**

- · Adjustable Shoulder Strap And Foam Pad For Comfort.
- Breathable Polyester Mesh To Allow Air Circulation.
- · Allows Injured Shoulder Or Arm Muscles To Relax.
- Arm Pocket Folds Inward For Shorter arms.

Comfort Foam Pad

Adjustable Should Strap

Breathable Polyester Mesh

Foldable Arm Pocket

| Product Description | Product<br>Code | GTIN          | Size      | Packaging                          |
|---------------------|-----------------|---------------|-----------|------------------------------------|
| Arm Sling           | 391-01 R        | 9337244003698 | Universal | 1 pc/box; 4 boxes/pk;<br>6 pks/ctn |