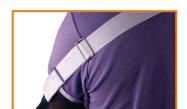

## **ARM SLING**

Reuseable, Supportive, Breathable and Adjustable

The CarePlus® Arm Sling provides support for a broken or injured arm.

## **FEATURES & BENEFITS:**

- · Adjustable Shoulder Strap And Foam Pad For Comfort.
- Breathable Polyester Mesh To Allow Air Circulation.
- · Allows Injured Shoulder Or Arm Muscles To Relax.
- Arm Pocket Folds Inward For Shorter arms.

Comfort Foam Pad

Adjustable Should Strap

Breathable Polyester Mesh

Foldable Arm Pocket

| Product Description | Product<br>Code | GTIN          | Size      | Packaging                          |
|---------------------|-----------------|---------------|-----------|------------------------------------|
| Arm Sling           | 391-01 R        | 9337244003698 | Universal | 1 pc/box; 4 boxes/pk;<br>6 pks/ctn |