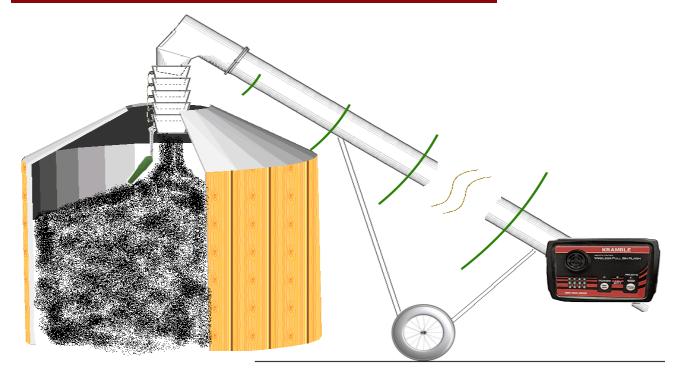

# **Wireless Full Bin Alarm**

Motorized Carts Electric Tarp Arm Remote Bin Opener Swing Auger Movers Electric Auger Mover Trailer Chute Openers Endgate and Hoist Systems

**Benefits**:

- Eliminates overfill and spillage
- Reduces risk of auger plugging
- Fill a bin to capacity without climbing a ladder
- Ease of installation—no hard wire required
- Easily transferred from auger to auger