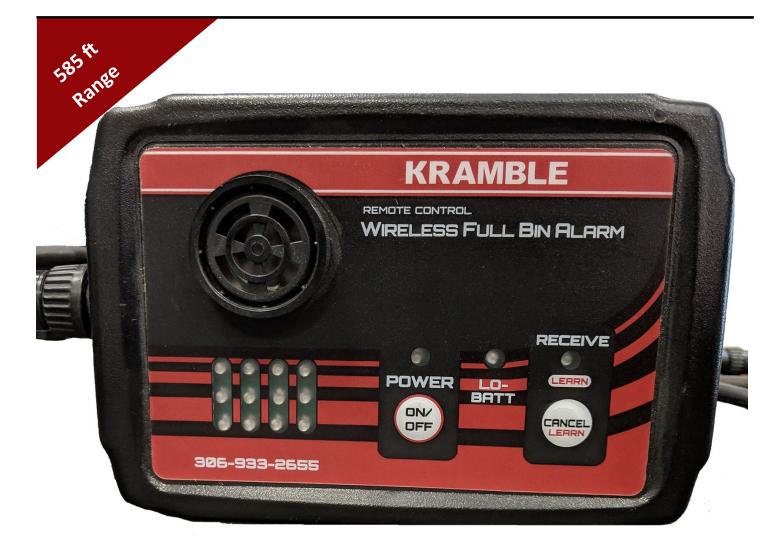

# **Wireless Full Bin Alarm**

Motorized Carts Electric Tarp Arm Remote Bin Opener Swing Auger Movers Electric Auger Mover Trailer Chute Openers Endgate and Hoist Systems

#### Features:

- 12vDC FM receiver
- Bright LED alarm lights
- 87 dB audible alarm
- Universal fit
- Magnetic backed receiver
- Simple to install
- Expandable—multiple sensors can transmit to a single receiver

**Benefits**:

- Eliminates overfill and spillage
- Reduces risk of auger plugging
- Fill a bin to capacity without climbing a ladder
- Ease of installation—no hard wire required
- Easily transferred from auger to auger