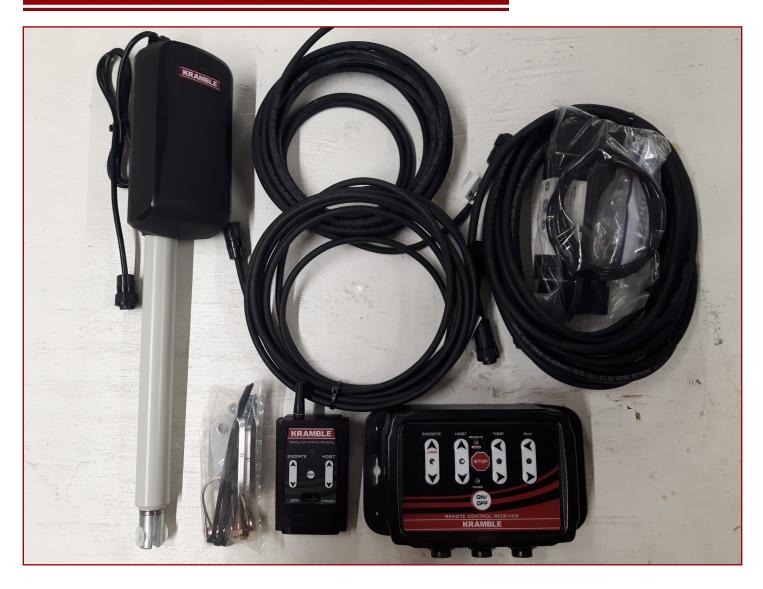

#### **Features:**

- 585 foot range FM remote control
- Keypad controls
- 12vDC electric system
- LED indicator lights
- 450 lb force
- Hoist controls available for air, cable, or electric systems

Raise and lower your hoist and grain chute by remote control!

The electric screw jack provides a full 450 lb force in both directions with no slipping, while the FM transmitter provides instantaneous response with no run-on