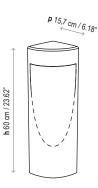

Photometrics made according to the position the lights are shown in the catalogue and price list.

a 21,8 cm / 8.58"