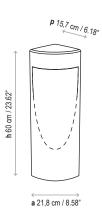

Photometrics made according to the position the lights are shown in the catalogue and price list.

a 21,8 cm / 8.58"

## Moai B/01

Moai B/02

a 21,8 cm / 8.58"