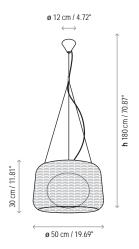

Lampshade 50 x 30 cm Synthetic Polyethylene Fiber, aluminum

(Operating temperature: -70°C to +70°C)

Light source is protected by polyethylene globe of medium density and UV protection.

(Operating temperature: -40°C to +70°C)

#### Measures

Supplied by ONLITEUK www.onliteuk.com Tel: 0208 090 1413

Fora - S

Fora - 90

Fora - Mesa

Fora - Pie (Cast Iron Base)

Fora - Pie (Concrete Base)