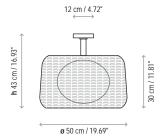

Lampshade 50 x 30 cm Synthetic Polyethylene Fiber, aluminum

(Operating temperature: -70°C to +70°C)

Light source is protected by polyethylene globe of medium density and UV protection.

(Operating temperature: -40°C to +70°C)

#### Measures

Supplied by ONLITEUK www.onliteuk.com Tel: 0208 090 1413

Fora - S

Fora - 90

Fora - Mesa

Fora - Pie (Cast Iron Base)

Fora - Pie (Concrete Base)