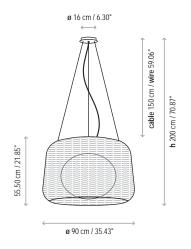

Lampshade 50 x 30 cm Synthetic Polyethylene Fiber, aluminum

(Operating temperature: -70°C to +70°C)

Light source is protected by polyethylene globe of medium density and UV protection.

(Operating temperature: -40°C to +70°C)

#### Measures

Supplied by ONLITEUK www.onliteuk.com Tel: 0208 090 1413

Fora - S

Fora - 90

Fora - Mesa

Fora - Pie (Cast Iron Base)

Fora - Pie (Concrete Base)