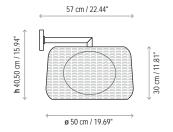

#### Measures

Supplied by ONLITEUK www.onliteuk.com Tel: 0208 090 1413

Fora - S

Fora - 90

Fora - Mesa

Fora - Pie (Cast Iron Base)

Fora - Pie (Concrete Base)

Lampshade 50 x 30 cm Synthetic Polyethylene Fiber, aluminum

(Operating temperature: -70°C to +70°C)

Light source is protected by polyethylene globe of medium density and UV protection.

(Operating temperature: -40°C to +70°C)