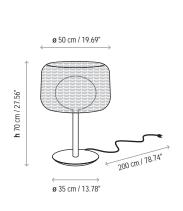

Lampshade 50 x 30 cm Synthetic Polyethylene Fiber, aluminum

(Operating temperature: -70°C to +70°C)

Light source is protected by polyethylene globe of medium density and UV protection.

(Operating temperature: -40°C to +70°C)

#### Measures

Supplied by ONLITEUK www.onliteuk.com Tel: 0208 090 1413

Fora - S

Fora - 90

Fora - Mesa

Fora - Pie (Cast Iron Base)

Fora - Pie (Concrete Base)