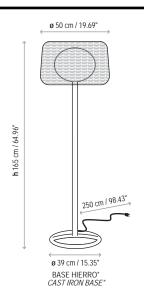

The cast iron base is distinguished by a radial base whose tubular design improves durability and allows light to reach the grass.

Consult for floor fastening options

Inox mast / Black wire without switch

#### Measures

Supplied by ONLITEUK www.onliteuk.com Tel: 0208 090 1413

Fora - S

Fora - 90

Fora - Mesa

Fora - Pie (Cast Iron Base)

Fora - Pie (Concrete Base)