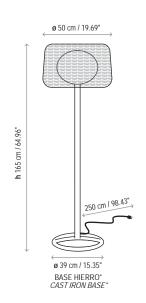

#### Measures

Supplied by ONLITEUK www.onliteuk.com Tel: 0208 090 1413

Fora - S

Fora - 90

Fora - Mesa

Fora - Pie (Cast Iron Base)

Fora - Pie (Concrete Base)

The cast iron base is distinguished by a radial base whose tubular design improves durability and allows light to reach the grass.

Consult for floor fastening options

Inox mast / Black wire without switch

Lampshade 50 x 30 cm Synthetic Polyethylene Fiber, aluminum

(Operating temperature: -70°C to +70°C)

Light source is protected by polyethylene globe of medium density and UV protection.

(Operating temperature: -40°C to +70°C)