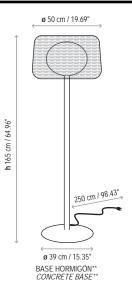

#### Measures

Supplied by ONLITEUK www.onliteuk.com Tel: 0208 090 1413

Fora - S

Fora - 90

Fora - Mesa

Fora - Pie (Cast Iron Base)

Fora - Pie (Concrete Base)