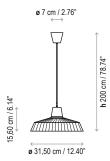

anopy is white, as is the luminaire.





# Lamps description

Grounding: compulsory

Ready for mounting on normally flammable surface

TRIAC dimming system

8 W LED Lumens: 664 lm CRI: 80

Degrees Kelvin: 2700º

Voltage: 230V~50Hz

1 Box 40 x 40 x 25 cm

Vol.: 0,0400 m3

Weight: 1,85 kg

Certifications:







Photometrics made according to the position the lights are shown in the catalogue and price list.

Ref Finishings

3310121413 Dimmable Triac / White

Polyethylene shade

TRIAC dimming system: Triac is a 3 terminal semiconductor electronic switch, it is used to control the alternating current AC.

**Custom Options:** Only height can be customized

#### Measures



Supplied by ONLITEUK www.onliteuk.com Tel: 0208 090 1413

Marietta Outdoor

# Marietta 90 Indoor

# Marietta 120 Indoor