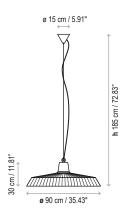

opy is white, as is the luminaire.





# Lamps description

Grounding: compulsory

Ready for mounting on normally flammable surface

TRIAC dimming system

8 W LED Lumens: 664 lm CRI: 80

Degrees Kelvin: 2700º

Voltage: 230V~50Hz

1 Box 40 x 40 x 25 cm

Vol.: 0,0400 m3

Weight: 1,85 kg

Certifications:







Photometrics made according to the position the lights are shown in the catalogue and price list.

Ref Finishings

3310121413 Dimmable Triac / White

Polyethylene shade

TRIAC dimming system: Triac is a 3 terminal semiconductor electronic switch, it is used to control the alternating current AC.

**Custom Options:** Only height can be customized

#### Measures



Supplied by ONLITEUK www.onliteuk.com Tel: 0208 090 1413

Marietta Outdoor

# Marietta 90 Indoor

# Marietta 120 Indoor