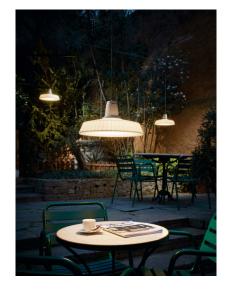

# Marietta Outdoor

Name: Marietta Outdoor

Design: Joana Bover / 2015

Typology: Pendant lamp

**Environment: Outdoor** 

Technical description:

Marietta Outdoor is a versatile product, suitable for indoor and outdoor applications, made of medium intensity polyethylene.

Easily washable with soap and water. The cable is coated in black neoprene. Canopy is white, as is the luminaire.