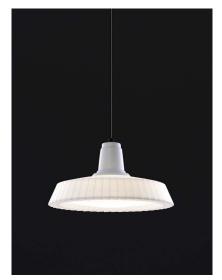

# Marietta Outdoor

Name: Marietta Outdoor

Design: Joana Bover / 2015

Typology: Pendant lamp

**Environment: Outdoor** 

Technical description:

Marietta Outdoor is a versatile product, suitable for indoor and outdoor applications, made of medium intensity polyethylene.

Easily washable with soap and water. The cable is coated in black neoprene. Canopy is white, as is the luminaire.