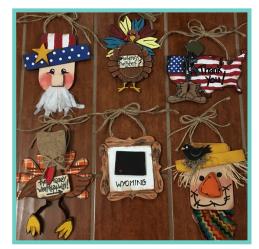

## **November Dangler Options:**

(Danglers are 5x5in)

Every month during
Winter Texan season 2019-20
we will be making these
adorable seasonal danglers!

You pick which one(s)
you'd like to create.
The dangler options will be
different for each class.