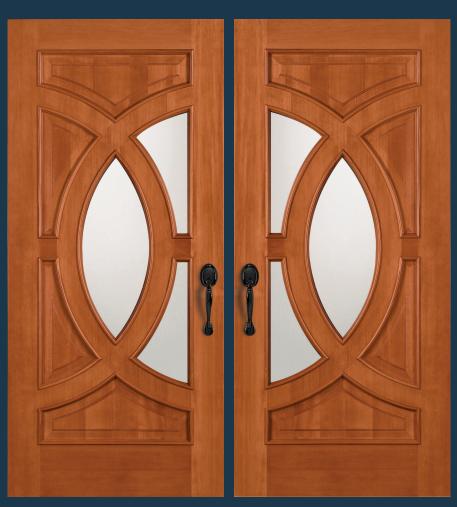

### **COASTAL SURF®**

6901\* (left), 6902\* (right) door with black caming. Privacy Rating 9.

DOOR OPTIONS INCLUDE (SEE SIMPSONDOOR.COM/OPTIONS):

UltraBlock® included.

LOMBARD®
4914 door (left), 4915 door (right)