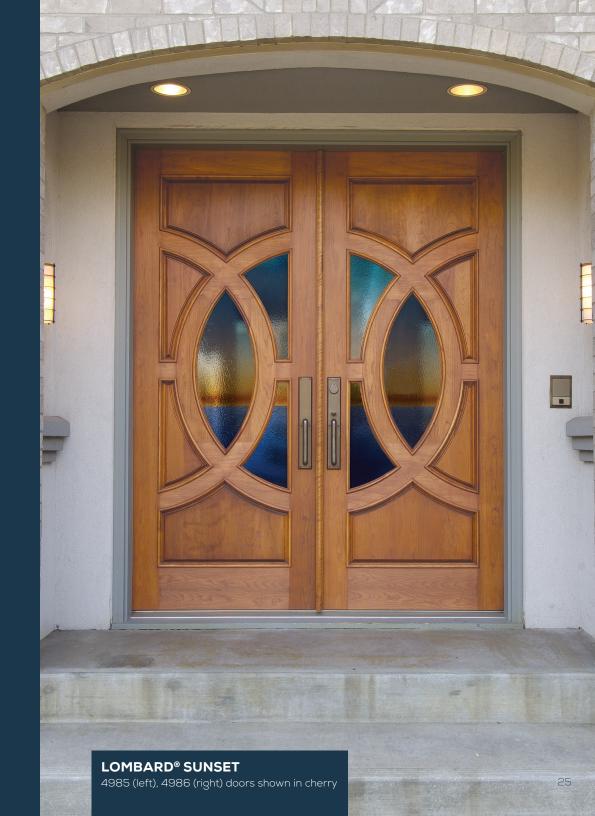

### **COASTAL SURF®**

6901\* (left), 6902\* (right) door with black caming. Privacy Rating 9.

DOOR OPTIONS INCLUDE (SEE SIMPSONDOOR.COM/OPTIONS):

UltraBlock® included.

LOMBARD®
4914 door (left), 4915 door (right)