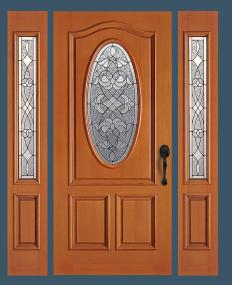

**EMPRESS® ALEXANDRA** 

4302 door, 4322 sidelights with black caming. Privacy Rating 7.

QUEEN ANNE®

4608 door, 4609 sidelights shown in cherry with black caming. Privacy Rating 7.

LAREDO I

6494 door, 6497 sidelight. Privacy Rating 3.