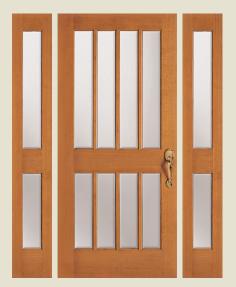

**BELLAIRE**®

37598 door, 37599 sidelights with beveled glass

**CATALINA I** 

7592 door, 7593 sidelights with beveled glass

**COLONIAL VIII** 

3010 door

**DESIGNER 9 DRESDEN** 

4155 door, 4052 sidelight with black caming. Privacy Rating 5.