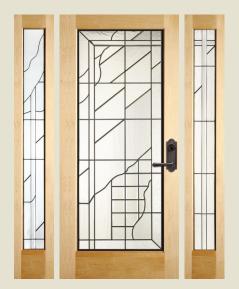

## PILLAR POINT®

6903\* door, 6190\* (left) and 6191\* (right) sidelights shown in maple with black caming and optional shaker sticking. Privacy Rating 7.