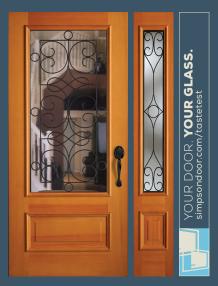

### **PAMPLONA®**

6420\* door, 6421\* sidelight with black caming. Privacy Rating 8.