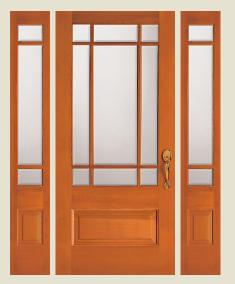

**SANTA FE** 

6470 door, 6471 sidelight shown in knotty alder. Privacy Rating 3.

**FULL BLOOM®** 

4612\* door, 4613\* (left) and 4614\* (right) sidelights, 4778\* transom with black caming. Privacy Rating 6.