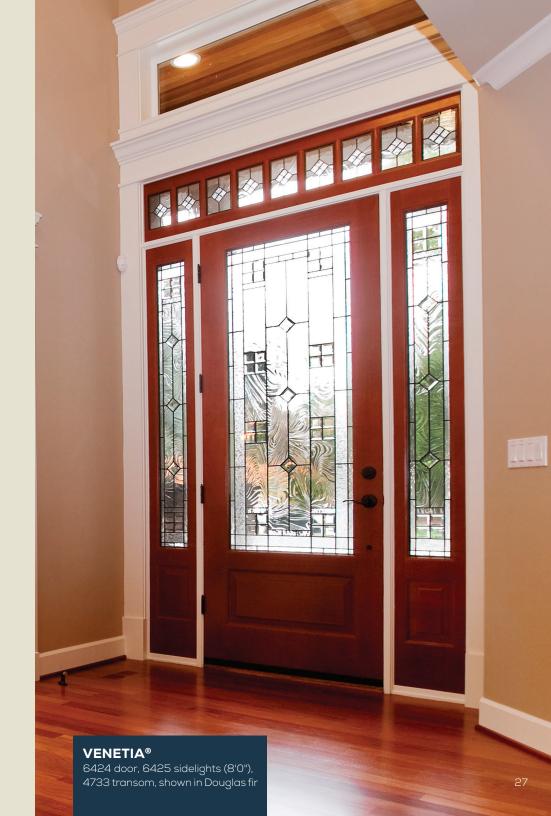

97 sidelight. Privacy Rating 3.



**SANTA FE** 

6470 door, 6471 sidelight shown in knotty alder. Privacy Rating 3.



**FULL BLOOM®** 

4612\* door, 4613\* (left) and 4614\* (right) sidelights, 4778\* transom with black caming. Privacy Rating 6.



**CHATEAU MICHELLE** 

4583 door, 4586 sidelights with black caming. Privacy Rating 4.



STRATFORD ABBEY™

4073 door shown in sapele mahogany



STRATFORD®

4570 door, 4575 sidelights, 4775 transom with black caming. Privacy Rating 7.



**BELLAIRE**®

37598 door, 37599 sidelights with beveled glass



**CATALINA I** 

7592 door, 7593 sidelights with beveled glass



**COLONIAL VIII** 

3010 door



**DESIGNER 9 DRESDEN** 

4155 door, 4052 sidelight with black caming. Privacy Rating 5.



**TUDOR II** 

4041 door with operable speaking port