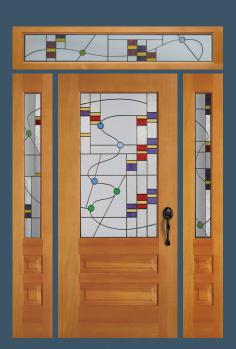

**SANTA FE** 

6470 door, 6471 sidelight shown in knotty alder. Privacy Rating 3.

**FULL BLOOM®** 

4612\* door, 4613\* (left) and 4614\* (right) sidelights, 4778\* transom with black caming. Privacy Rating 6.