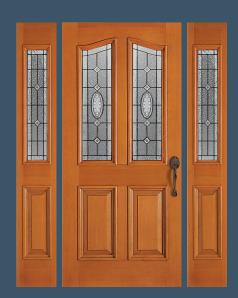

**EMPRESS® ALEXANDRA** 

4302 door, 4322 sidelights with black caming. Privacy Rating 7.

QUEEN ANNE®

4608 door, 4609 sidelights shown in cherry with black caming. Privacy Rating 7.

LAREDO I

6494 door, 6497 sidelight. Privacy Rating 3.