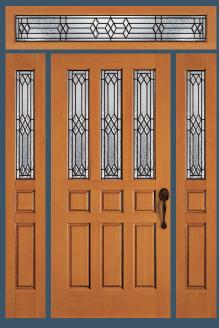

**EMPRESS® ALEXANDRA** 

4302 door, 4322 sidelights with black caming. Privacy Rating 7.

QUEEN ANNE®

4608 door, 4609 sidelights shown in cherry with black caming. Privacy Rating 7.

LAREDO I

6494 door, 6497 sidelight. Privacy Rating 3.