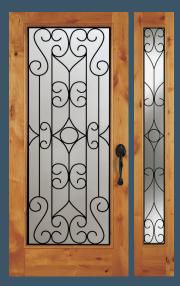

### TERRACE RIDGE®

6422 door, 6423 sidelight with black caming. Privacy Rating 5.