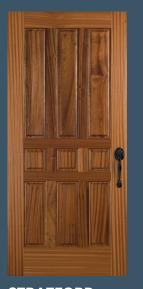

Rating 8.



### **COASTAL SURF®**

6901\* (left), 6902\* (right) door with black caming. Privacy Rating 9.

DOOR OPTIONS INCLUDE (SEE SIMPSONDOOR.COM/OPTIONS):

UltraBlock® included.















LOMBARD®
4914 door (left), 4915 door (right)





**EMPRESS® ALEXANDRA** 

4302 door, 4322 sidelights with black caming. Privacy Rating 7.



QUEEN ANNE®

4608 door, 4609 sidelights shown in cherry with black caming. Privacy Rating 7.



LAREDO I

6494 door, 6497 sidelight. Privacy Rating 3.



**SANTA FE** 

6470 door, 6471 sidelight shown in knotty alder. Privacy Rating 3.



**FULL BLOOM®** 

4612\* door, 4613\* (left) and 4614\* (right) sidelights, 4778\* transom with black caming. Privacy Rating 6.



**CHATEAU MICHELLE** 

4583 door, 4586 sidelights with black caming. Privacy Rating 4.



STRATFORD ABBEY™

4073 door shown in sapele mahogany



STRATFORD®

4570 door, 4575 sidelights, 4775 transom with black caming. Privacy Rating 7.



**BELLAIRE**®

37598 door, 37599 sidelights with beveled glass



**CATALINA I** 

7592 door, 7593 sidelights with beveled glass



**COLONIAL VIII** 

3010 door



**DESIGNER 9 DRESDEN** 

4155 door, 4052 sidelight with black caming. Privacy Rating 5.



**TUDOR II** 

4041 door with operable speaking port