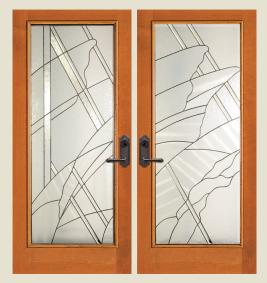

### **COASTAL SURF®**

6901\* (left), 6902\* (right) door with black caming. Privacy Rating 9.

DOOR OPTIONS INCLUDE (SEE SIMPSONDOOR.COM/OPTIONS):

UltraBlock® included.

LOMBARD®
4914 door (left), 4915 door (right)