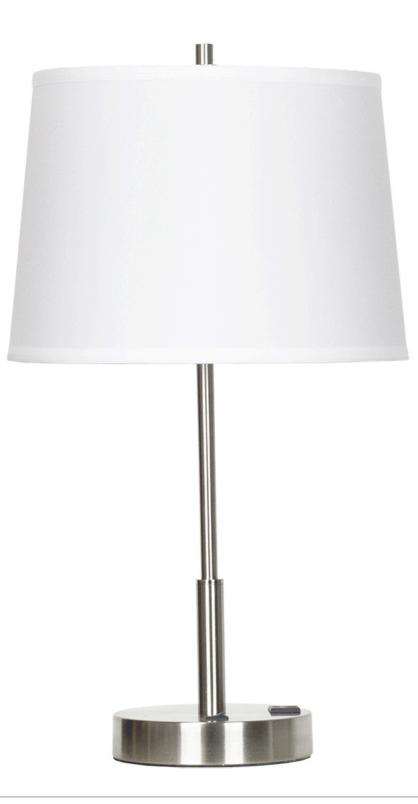

## ENGLEWOOD SINGLE TABLE LAMP STX-2052TS

Products depicted are protected by United States Federal and/or State laws including US patent, trademark, copyright and unfair competition laws. Unauthorized reproduction or use carries severe legal penalties.

| Description:      | Table lamp with brushed nickel finish                        |
|-------------------|--------------------------------------------------------------|
| Dimensions:       | 24.625" H x 14" W                                            |
| Finish:           | Brushed nickel                                               |
| Base/Wall Plate:  | 7" Dia.                                                      |
| Switch:           | Rocker on base                                               |
| Connection Type:  | Plug-in                                                      |
| Socket:           | Medium base                                                  |
| Wattage:          | 100W Max                                                     |
| Outlets:          | 1x convenience outlet                                        |
| Shade Item No:    | STX-2052TS-SH                                                |
| Shade Material:   | Pure white linen                                             |
| Shade Style:      | Tapered round                                                |
| Shade Dimensions: | 12" W x 10" H                                                |
| Case Pack:        | 2                                                            |
| Collection:       | Englewood                                                    |
| Notes:            | UL and/or ETL Listed<br>Custom Finishes Available<br>Stocked |