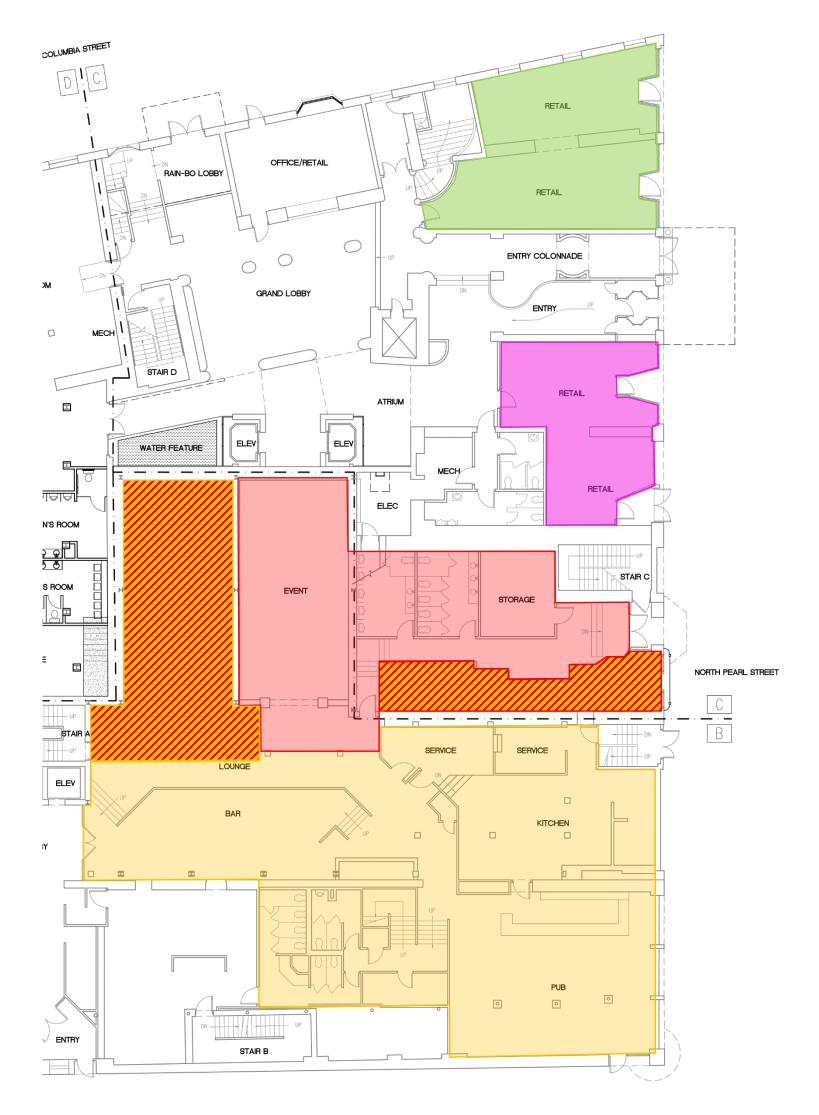

# Kenmore Commercial 1 (green)

1,012 sq ft

North Pearl St and Columbia St frontage Two entries off N Pearl with window displays Entrance off Kenmore grand lobby

### Kenmore Commercial 2 (pink)

730 sq ft North Pearl St frontage Two entries off N Pearl with window displays Entrance off Kenmore grand lobby

### Central commercial space (red)

2,005 sqft North Pearl St frontage and display window Entrance off North Pearl St

### Central flex commercial space (red and orange stripe)

400 sqft front space 1,125 sqft central space

# Pub Space (orange)

4,488 sqft Includes men's and women's restrooms Window views of North Pearl and Steuben Street Outdoor patio onto Steuben St 1,116 sqft commercial kitchen space

1,504 sqft Steuben Street access through outdoor stair Antique fireplace