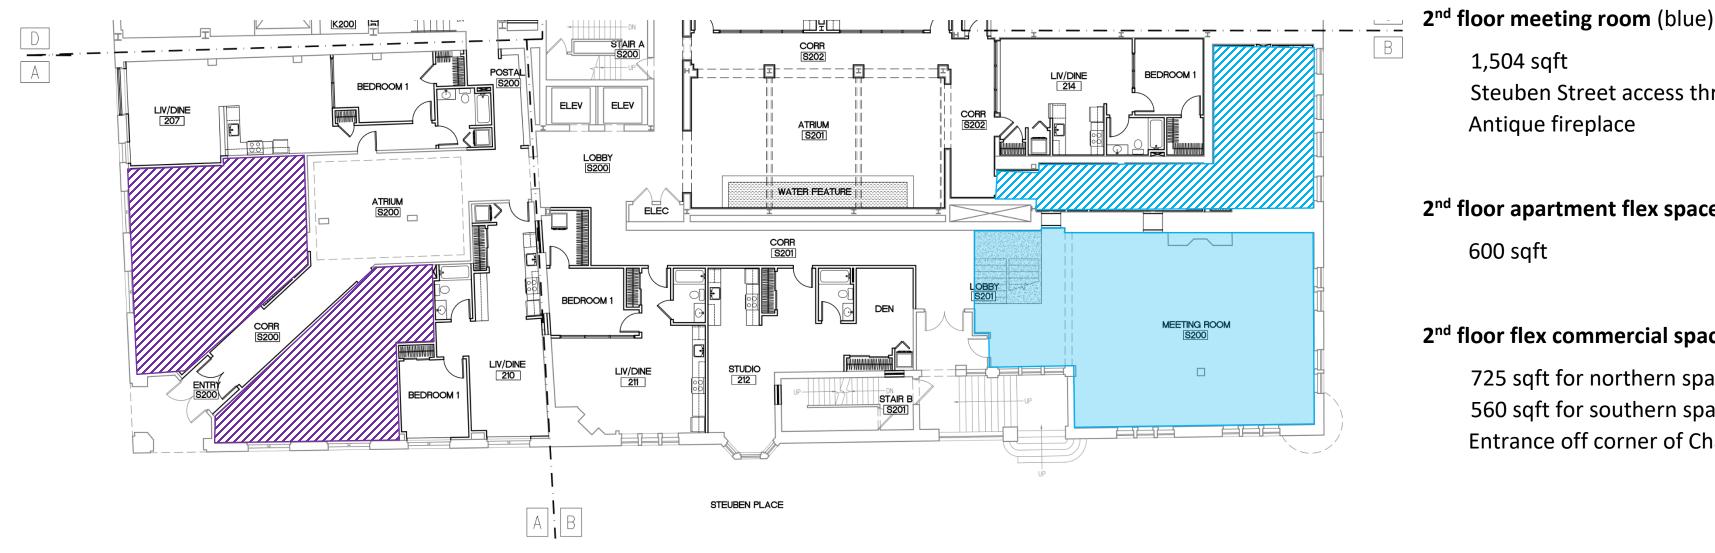

# Pub Space (orange)

4,488 sqft Includes men's and women's restrooms Window views of North Pearl and Steuben Street Outdoor patio onto Steuben St 1,116 sqft commercial kitchen space

1,504 sqft Steuben Street access through outdoor stair Antique fireplace

# 2<sup>nd</sup> floor apartment flex space (blue stripe)

600 sqft

# 2<sup>nd</sup> floor flex commercial space (purple stripe)

725 sqft for northern space 560 sqft for southern space Entrance off corner of Chapel and Steuben