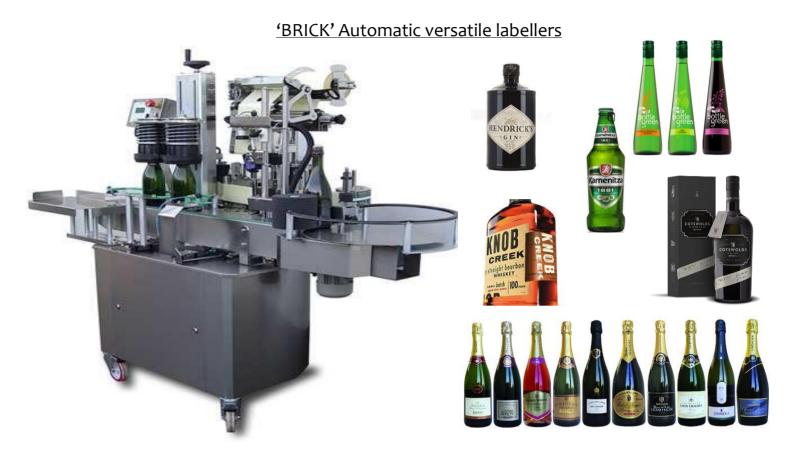

## EXPERTS IN LIQUIDS PROCESSING FILTRATION AND BOTTLING

Product ref. LA - 18 Date: 31/08/17

Compact, versatile machines for precise application of multiple labels onto round containers such as 'Champagne' bottles which may be tapered or shaped, Also square bottles, ovals, rectangular and other shapes.

Conveyer feed and collection table. 'Rotary' labelling system, adjustable for different product / label sizes, with microprocessor control for centering and level adjustments, batch counter / quantity pre-set, program memory.

Max. label height (standard machine) 170mm, bottle diameters 55 to 120mm. approx. Speed 550 bottles per hour.

Options include second body label station, 'Champagne' neck labelling and foil application, orientation devices, printer for date / lot number.