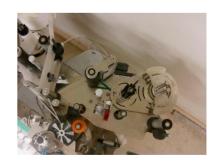

## EXPERTS IN LIQUIDS PROCESSING FILTRATION AND BOTTLING

Product ref. LA - 18 Date: 31/08/17

Compact, versatile machines for precise application of multiple labels onto round containers such as 'Champagne' bottles which may be tapered or shaped, Also square bottles, ovals, rectangular and other shapes.

Conveyer feed and collection table. 'Rotary' labelling system, adjustable for different product / label sizes, with microprocessor control for centering and level adjustments, batch counter / quantity pre-set, program memory.

Max. label height (standard machine) 170mm, bottle diameters 55 to 120mm. approx. Speed 550 bottles per hour.

Options include second body label station, 'Champagne' neck labelling and foil application, orientation devices, printer for date / lot number.