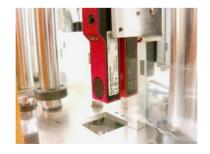

## EXPERTS IN LIQUIDS PROCESSING FILTRATION AND BOTTLING

Product ref. LA - 18 Date: 31/08/17

Compact, versatile machines for precise application of multiple labels onto round containers such as 'Champagne' bottles which may be tapered or shaped, Also square bottles, ovals, rectangular and other shapes.

Conveyer feed and collection table. 'Rotary' labelling system, adjustable for different product / label sizes, with microprocessor control for centering and level adjustments, batch counter / quantity pre-set, program memory.

Max. label height (standard machine) 170mm, bottle diameters 55 to 120mm. approx. Speed 550 bottles per hour.

Options include second body label station, 'Champagne' neck labelling and foil application, orientation devices, printer for date / lot number.