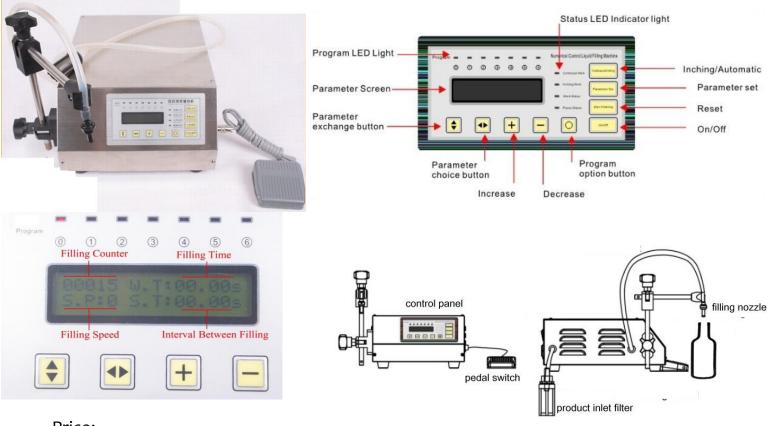

## Volumetric Filler – Electronic

Self-contained filling unit suitable for low-viscosity products (drinks, toiletries, oil, etc.), adjustable fill volume 3 to 3,000 ml.

Self-priming from up to 2 meters below unit. Food-pedal or automatic operation. Filling speed and time adjustable. Choice of anti-drip nozzle sizes 3, 5, or 8 mm. Uses silicone tube as standard for product contact – please check for compatibility ( other materials available).

Typical speed 500 bottles per hour using 250ml. bottles (max. pump rate 3 litres / min.)

Price:

Volumetric filler - complete

£285

Price excludes delivery, commissioning and VAT