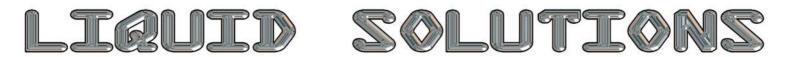

## EXPERTS IN LIQUIDS PROCESSING FILTRATION AND BOTTLING

Product ref. CA - 08 Date: 12/12/17

Semi-automatic Corker / Crown Capper

Robust, easy-to-use machine for application of:

CORKS: natural, agglomerate, or synthetic, up to 25mm diameter and 45mm long Plastic or cork stoppers Crown caps 26mm or 29mm Plastic snap-on caps

Caps or corks are placed manually then closing the safety door and operating a push-button applies the closure to the bottle.

Adjustable guide for different bottle diameters, and easily adjustable for different bottle heights

Operates on compressed air supply. – supplied with filter/regulator to adjust capping force.

Speed 300-500 bottles per hour.

Dimensions 375 x 325 x 745mm