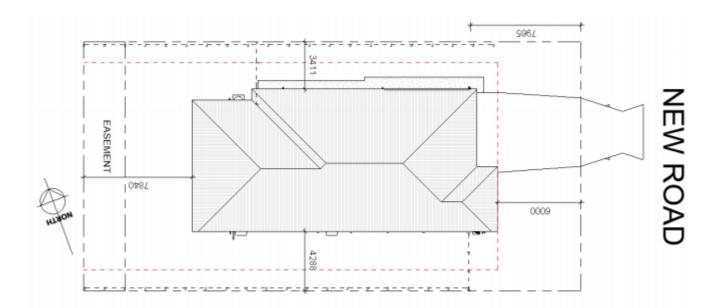

Lot 7 Blue Gum Estate Landsborough, QLD, 4550

HOUSE DESIGN: HYDRANGEA DUAL KEY

\$280,000 LAND  $648m^2$ 

TOTAL AREA

MAIN AREA

TOTAL WIDTH

TOTAL LENGTH

AUX AREA