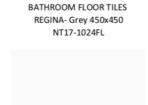

### Dark

MAIN FLOOR TILES REGINA- Grey 450x450 NT17-1024FL

BENCHTOP
Toledo Collection- Arcadia

BATHROOM WALL TILES CAFE GREY GLOSS 100X300 BELWP299

CABINETRY – LOWER Astral- Cumulus Matt

CABINETRY – OVERHEAD Classic White Texture