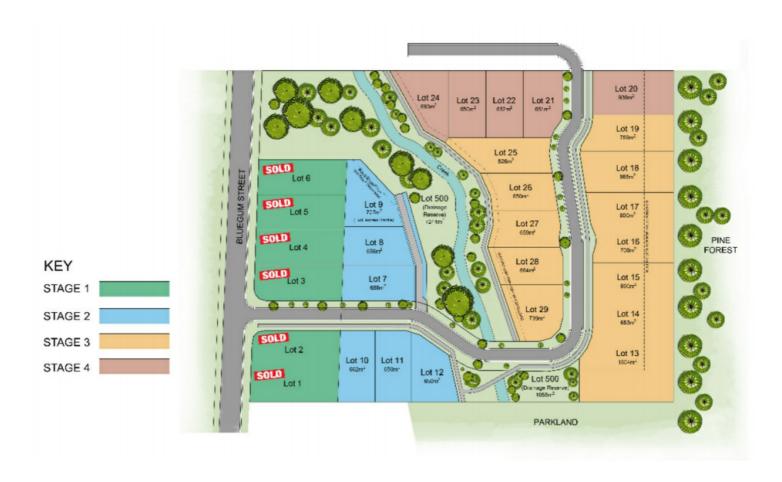

Lot 7 Blue Gum Estate Landsborough, QLD, 4550

HOUSE DESIGN: HYDRANGEA DUAL KEY

\$280,000 LAND  $648m^2$ 

TOTAL AREA

MAIN AREA

TOTAL WIDTH

TOTAL LENGTH

AUX AREA