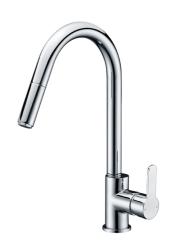

## **Internal Colour Options**

Benchtop-Toledo Collection Arcadia

Carpet Colour: Party

Main Floor Tiles & Bathroom floor tiles —
Portifino Quartz Hine 450 x 450

Bathroom Wall Tiles
MATT WHITE 300X100

Porter Pendant in White