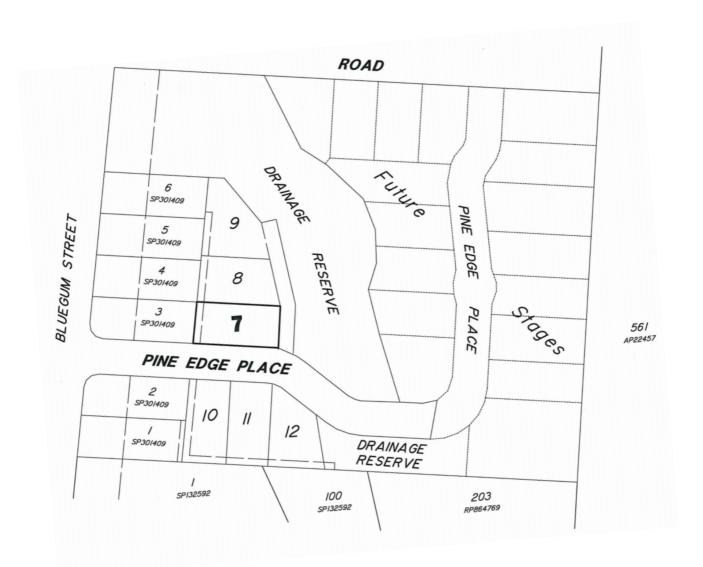

Lot 7 Blue Gum Estate Landsborough, QLD, 4550

HOUSE DESIGN: HYDRANGEA DUAL KEY

\$280,000 LAND  $648m^2$ 

TOTAL AREA

MAIN AREA

TOTAL WIDTH

TOTAL LENGTH

AUX AREA

## **PINE EDGE PLACE**