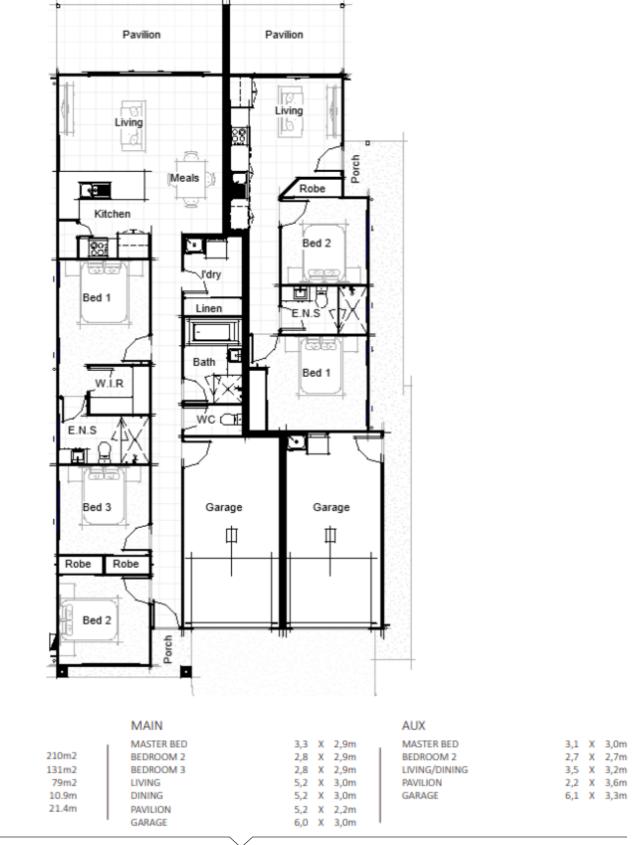

Lot 7 Blue Gum Estate Landsborough, QLD, 4550

HOUSE DESIGN: HYDRANGEA DUAL KEY

\$280,000 LAND  $648m^2$ 

TOTAL AREA

MAIN AREA

TOTAL WIDTH

TOTAL LENGTH

AUX AREA

**PACKAGE PRICE \$594,990** 

\$314,990 HOUSE 210m<sup>2</sup>

 $\label{lock-upgarage} \begin{tabular}{ll} Dual~Key~consists~of~1~x~3~bedroom,~2~bathroom,~single~lock-up~garage~home~and~1~x~2~bedroom,~1~bathroom,~single~lock~up~garage~unit. \end{tabular}$ 

Both units feature 2 x split system air-conditioners, stone benchtops to kitchen and bathrooms, extra inclusions on next page.