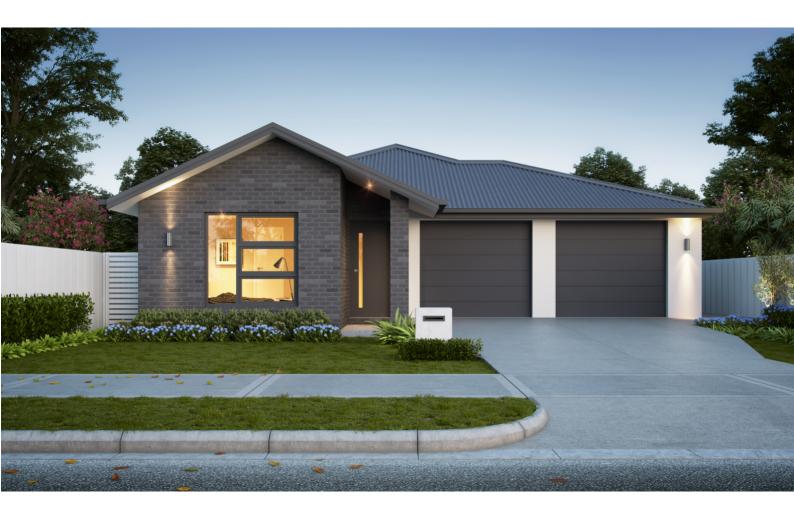

Lot 7 Blue Gum Estate Landsborough, QLD, 4550

HOUSE DESIGN: HYDRANGEA DUAL KEY

\$280,000 LAND  $648m^2$ 

TOTAL AREA

MAIN AREA

TOTAL WIDTH

TOTAL LENGTH

AUX AREA

**PACKAGE PRICE \$594,990** 

\$314,990 HOUSE 210m<sup>2</sup>

 $\label{lock-upgarage} \begin{tabular}{ll} Dual~Key~consists~of~1~x~3~bedroom,~2~bathroom,~single~lock-up~garage~home~and~1~x~2~bedroom,~1~bathroom,~single~lock~up~garage~unit. \end{tabular}$ 