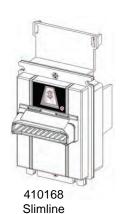

VL61S41US00 Pulse/Serial/Parallel/MDB, 66mm, 110VAC, Slimline bezel, \$1-\$20, 1100 note cashbox

Other models available - please contact your Coinco Sales Representative.

Bezel Options: Basic, Slimline, Retro-Mag, Downstack, plus Card

Reader combo bezel (shown on validator, reverse side)

Cashbox Options: 300 note, Flexstack<sup>®</sup> 500 note, 1100 note

Bill Acceptance: \$1-\$20 or \$1-\$100

Accessories: High security metal bezel, Cashbox locking hasp