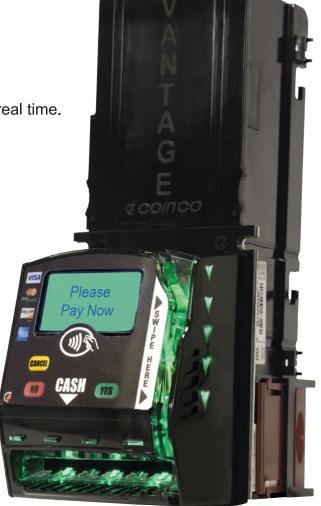

# VANTAGE®

Coinco's Vantage™ bill acceptor offers industry leading features and innovative technologies specifically designed to maximize your profits in today's competitive markets.

### **KEY BENEFITS**

- Advanced bill image processing and dynamic sensor calibration offer industry leading bill acceptance and fraud protection.
- Smart Bezel<sup>™</sup> increases sales by actively communicating \$1, \$5, \$10, and \$20 bill acceptance in real time.
- Centric drive technology compensates for skewed bill insertions, ensuring highest first time acceptance.
- Quick-release bezel speeds installation and removal, improving access while reducing service costs.
- Three levels of anti-stringing technology provide superior cheat resistance.
- Capture new customers with eye-catching impulse lights.
- Sculpted 360° illuminated bezel offers ease of bill insertion, improving the consumer purchasing experience.
- Automated self-diagnostics ensure optimal performance resulting in fewer service calls.

## Vantage® Series Bill Acceptors

Coinco's Vantage<sup>®</sup> bill acceptor maximizes profits with industry leading acceptance and a host of advanced features for highest in-service time.

VX63B45US00 MDB, 66mm, 34VDC, Basic bezel, \$1-\$20, FlexStack<sup>®</sup> cashbox

## **Key Features**

More Profitable

New features to increase your in-service time and sales.

Smart Bezel<sup>™</sup> increases sales by

communicating \$1, \$5, \$10, and

\$20 bill acceptance in real time.

Centric driver roller provides

visual bezel notification

ready to accept cash.

unlimited promotional

opportunities.

skewed bills.

highest acceptance rates for

Automated self-diagnostics and

Teach-N-Go coupon technology

offers fast coupon enabling for

guarantee your validator is always

- · Industry-leading bill acceptance and reliability
- Smart Bezel<sup>™</sup> actively communicates bill acceptance
- Illuminated 360° bezel improves purchasing experience
- Quick-release bezel standard on all models
- Industry leading security and water protection
- Coupon field-teach mode for fast on-site activation
- Attention grabbing impulse LED lighting