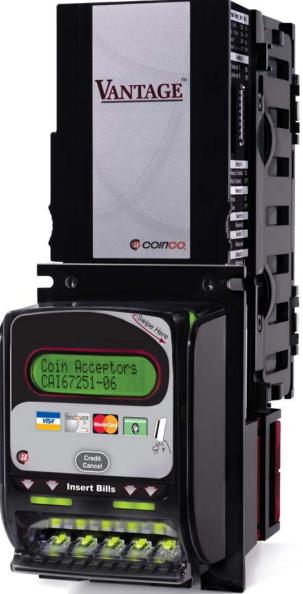

# VANTAGE-VC6

Coinco's new Vantage-VC6<sup>™</sup> delivers increased profits by combining credit and debit card acceptance with conventional bill technology.

## Vantage-VC6<sup>™</sup> Card & Bill Reader

Coinco's new Vantage-VC6 provides access to the growing cashless market. The progressive design will lead to increased transactions.

Bill Acceptor with card reader models:

### **Key Features**

- Durable, self-clearing vertical swipe style reader.
- Illuminated inlets for both card and bill paths.
- Audible feedback for card swipe and cancel credit.
- Illuminated bezel draws more transactions.
- Smart Bezel<sup>™</sup> communicates acceptance in real-time.
- Quick-release bezel offers fast installation and removal of bill acceptor.
- Built upon the proven Vantage<sup>®</sup> platform.