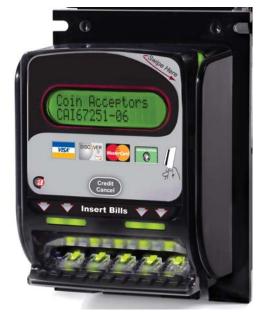

Card Reader only (for use on your exisiting Vantage Bill Acceptor)

VC6MGO Vantage Card Reader with Generic protocolVC6MCO Vantage Card Reader with Canteloupe protocol

**VC6MUO** Vantage Card Reader with USA Technologies protocol