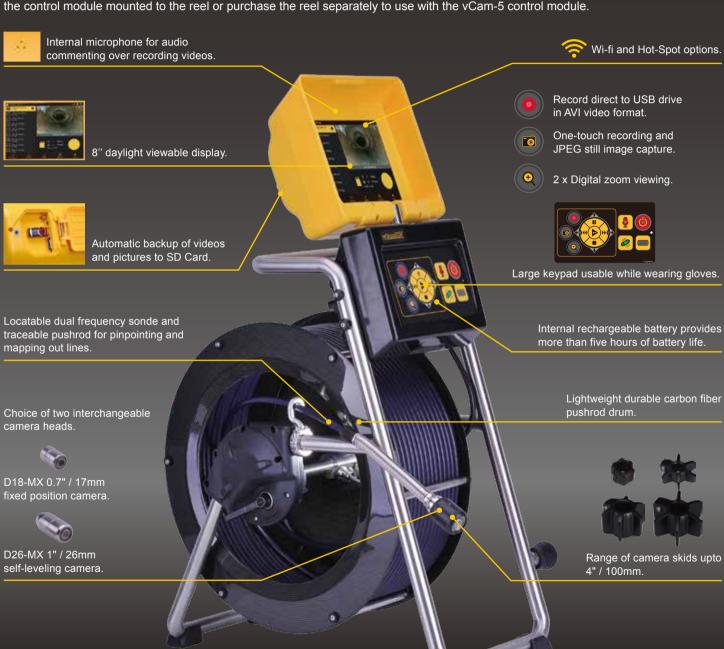

# vCamMX Mini System

The versatile vCamMX mini inspection camera system is a compact all-in-one inspection camera at an affordable price. Available in two lengths of pushrod and with two sizes of user changable cameras the system can inspect lines from 45 to 100mm. The vCamMX mini camera has all the features of the larger pushrod camera systems such as locatable sonde, traceable pushrod, distance counter, internal rechargable batteries and built-in microphone for voice over. The vCamMX can be purchased as a complete all-in-one unit with the control module mounted to the reel or purchase the reel separately to use with the vCam-5 control module.