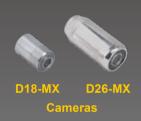

#### Description

D26-MX 1"/26mm Self-leveling Camera Head

D18-MX 0.70"/18mm non-leveling Camera Head