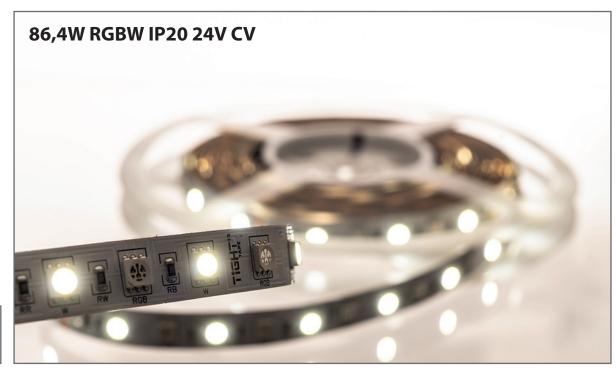

**TIGHT RGBW LED strip let you create millions of** colors by just mixing red, green, blue and white colors.

**With our 24V flexible LED** strip with 5050 RGB+W LED chip and 3M adhesive tape on the back, you have an versatile LED tape for easy installation.

**High output** color changing LED tape is suitable for residential, television, industrial, and commercial applications.

## **Electrical & Optical data**

| Dimension               | LED Quantity/meter     | LED Quantity/Step | Step Lenght | Power                 |
|-------------------------|------------------------|-------------------|-------------|-----------------------|
| 5000mmX10mmX2mm         | 72LED,13.9mm LED pitch | 12 LED            | 167mm       | 17.3 Watt/meter       |
| Efficacy                | View angle             | Voltage(V)        | Current(A)  | Operation temperature |
| 83lumen/Watt            | 120°                   | 24V               | 3.6A        | -20°C~+50°C           |
| Product number          | Lumen/meter (lm/m)     | Ra (CRI)          | R9          | Color temperature (K) |
| TT-86.4-5050-RGBW-24-20 | 720                    | 85                | 37          | RGB&6000±300          |