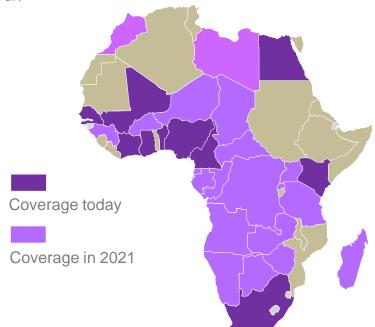

# **KASI IN AFRICA**

KASI's innovative research approach is revolutionizing how research is conducted in Africa - distance, time and cost are no longer a barrier to great insights. The KASI team is able to reach thousands of respondents in Sub-Saharan Africa each month to provide clients with a real-time glimpse of their consumers' cultures, markets, societal and individual behavior and trends. KASI's coverage currently includes; **South Africa**, **Nigeria, Ghana, Kenya, Tanzania, Cameroon, Ivory Coast, and Egypt**, and will be extending to cover three-quarters of Africa over the next year.