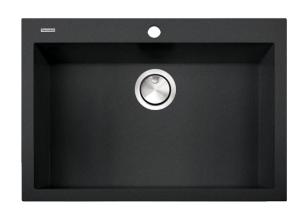

## **Granite Composite**

Premium Granite Composite Dual-mount Kitchen Sink

## **FEATURES**

- Premium Granite Composite Kitchen Sink
- 80% Stone/20% Resin
- Scratch Resistant/Heat resistant to 560F degrees
- Hygenic non-porous surface
- Drain is not included
- Designed and made in Italy
- Dual-mount design may be topmounted or undermounted
- Limited Manufacturers Warranty