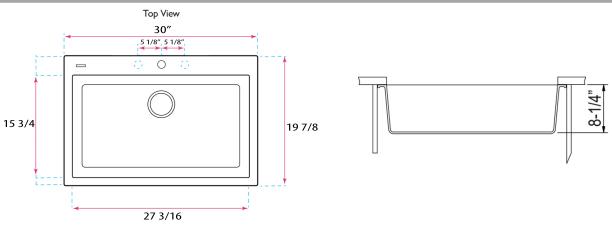

## **MODEL:**

PR3020-DM-BL

| Overall Dimensions | Interior Bowl      | Bowl Depth | Height | Drain Dimension |
|--------------------|--------------------|------------|--------|-----------------|
| 30" x 19.875""     | 27.1875" x 15.75"" | 7.875"     | 8.25"  | 3.5″            |