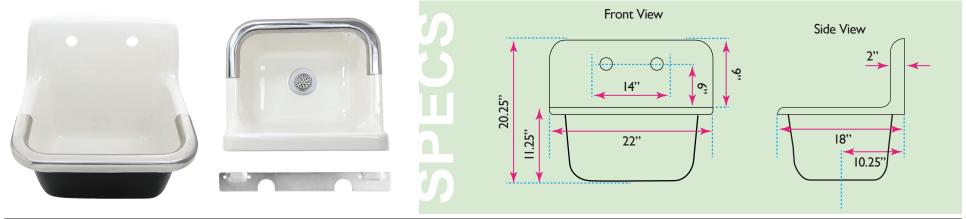

## Nantucket s I N K S

model:

**CI-2218W** 

www.NantucketSinksUSA.com info@nantucketsinksusa.com

| OVERALL DIMENSIONS | INTERIOR BOWL   | EXT. BOWL DEPTH | INTERIOR BOWL DEPTH | DRAIN SIZE |
|--------------------|-----------------|-----------------|---------------------|------------|
| 22" x 18" x 20.25" | 18.5" x 14.125" | 11.25"          | 10.5"               | 3"         |