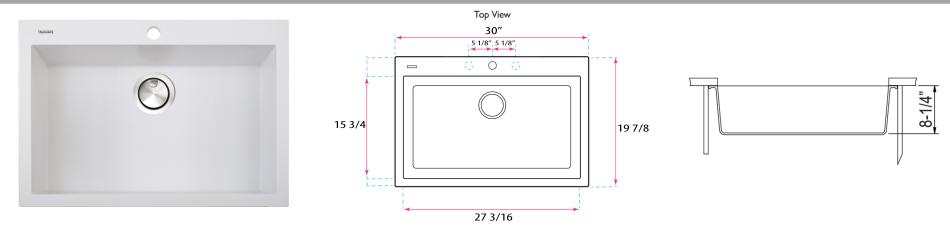

## MODEL: PR3020-DM-W

| Overall Dimensions | Interior Bowl      | Bowl Depth | Height | Drain Dimension |
|--------------------|--------------------|------------|--------|-----------------|
| 30″ x 19.875"″     | 27.1875″ x 15.75"″ | 7.875″     | 8.25″  | 3.5″            |