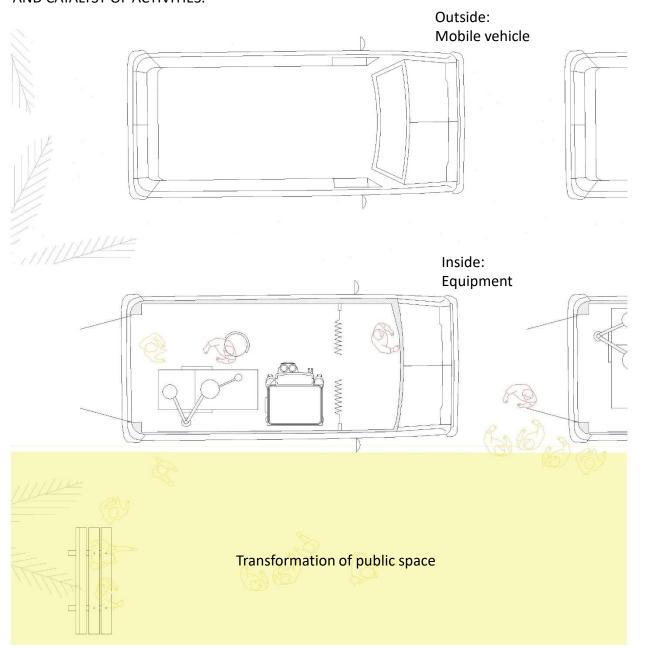

# IVIObile Public Infrastructure: Mobile dental clinic MOBILE EQUIPMENT AS GENERATOR OF PUBLIC SPACE

MOBILE EQUIPMENT AS GENERATOR OF PUBLIC SPAC AND CATALYST OF ACTIVITIES.

MOBILE EQUIPMENT AS GENERATOR OF PUBLIC SPACE AND CATALYST OF ACTIVITIES.

The possibility that a certain activity could move, whether an activity that is generated in movement or that is moving and located in different places, also allows according to the vehicle, the possibility

Where before there was a plaza-route, now there is equipment and area of affectation

MOBILE EQUIPMENT AS GENERATOR OF PUBLIC SPACE AND CATALYST OF ACTIVITIES.

- Primary health care
  - Dental care
  - Drug dispenser
- Identification of territory
  - Education service