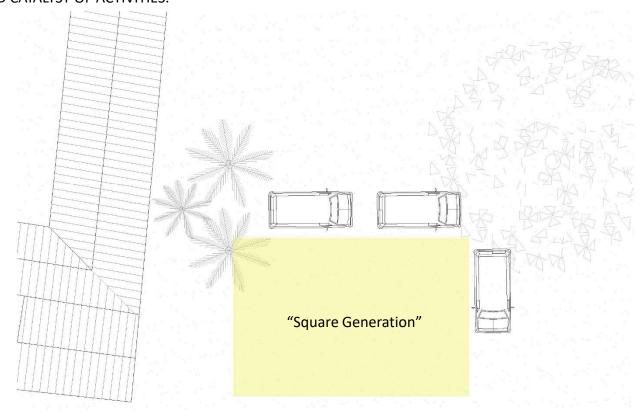

- Education service



**→** 

Location: Missirah, Senegal

Type of territory: Rural settlements

Equipment: Mobile dental clinic

Type of route: Not planned



MOBILE EQUIPMENT AS GENERATOR OF PUBLIC SPACE AND CATALYST OF ACTIVITIES.

- Primary health care
  - Dental care
- Drug dispenser
- Identification of territory





MOBILE EQUIPMENT AS GENERATOR OF PUBLIC SPACE AND CATALYST OF ACTIVITIES.

The possibility that a certain activity could move, whether an activity that is generated in movement or that is moving and located in different places, also allows according to the vehicle, the possibility

- Primary health care
  - Dental care
- Drug dispenser
- Identification of territory
  - **Education service**



MOBILE EQUIPMENT AS GENERATOR OF PUBLIC SPACE AND CATALYST OF ACTIVITIES.





- Primary health care
  - Dental care
  - Drug dispenser
- Identification of territory
  - Education service



MOBILE EQUIPMENT AS GENERATOR OF PUBLIC SPACE AND CATALYST OF ACTIVITIES.

# New Square

#### **DENTISTAS SOBRE RUEDAS**

- Primary health care
  - Dental care
  - Drug dispenser
- Identification of territory
  - Education service



Thearea now understood as a "new square" acts as a catalyst and a new center of connection within the population.

Where before there was a plaza-route, now there is equipment and area of affectation



MOBILE EQUIPMENT AS GENERATOR OF PUBLIC SPACE AND CATALYST OF ACTIVITIES.



- Primary health care
  - Dental care
  - Drug dispenser
- Identification of territory
  - Education service



MOBILE EQUIPMENT AS GENERATOR OF PUBLIC SPACE AND CATALYST