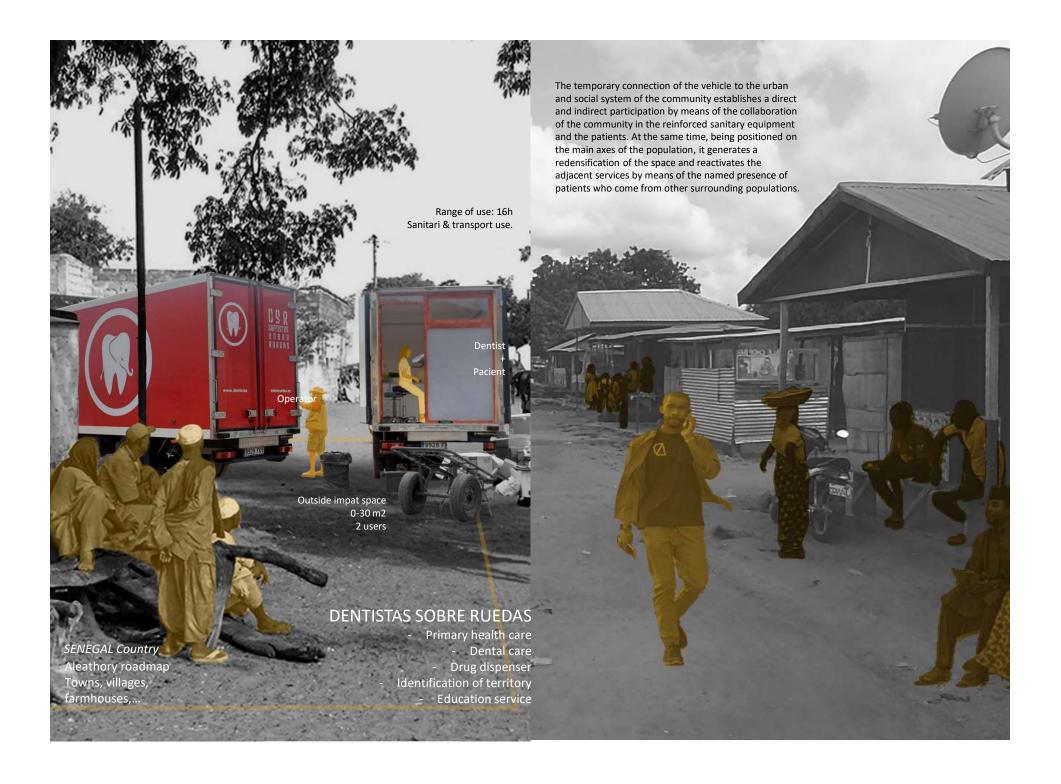

#### **DENTISTAS SOBRE RUEDAS**

- Primary health care

- Dental care

Drug dispenserIdentification of territory

- Education service

**→** 

Location: Missirah, Senegal

Type of territory: Rural settlements

#### **DENTISTAS SOBRE RUEDAS**

- Primary health care
  - Dental care
  - Drug dispenser
- Identification of territory
  - Education service

Not only the village benefits from the presence of the new equipment, but also the neighbors become the square of the municipality.

MOBILE EQUIPMENT AS GENERATOR OF PUBLIC SPACE AND CATALYST OF ACTIVITIES.

It ends up being established as the basic sanitary equipment of the site.

- Primary health care
  - Dental care
  - Drug dispenser
- Identification of territory
  - Education service