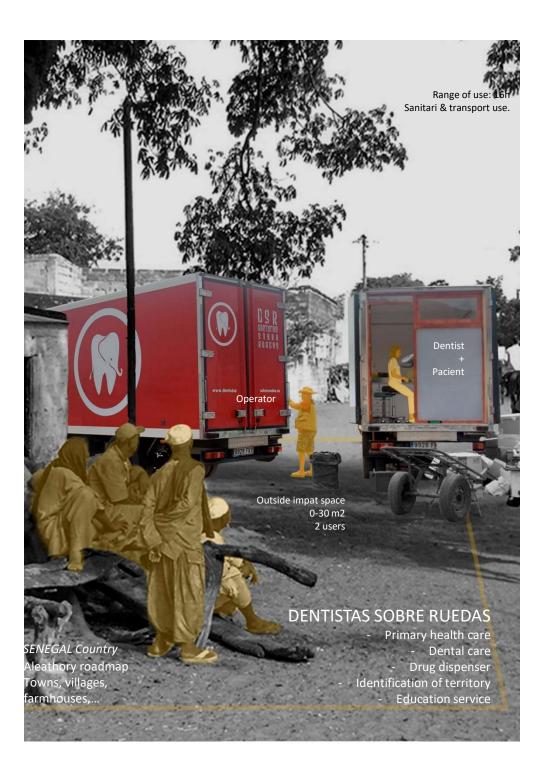

#### **DENTISTAS SOBRE RUEDAS**

- Primary health care

- Dental care

Drug dispenserIdentification of territory

- Education service

**→** 

Location: Missirah, Senegal

Type of territory: Rural settlements

#### **DENTISTAS SOBRE RUEDAS**

- Primary health care
  - Dental care
  - Drug dispenser
- Identification of territory
  - Education service

Thearea now understood as a "new square" acts as a catalyst and a new center of connection within the population.

Where before there was a plaza-route, now there is equipment and area of affectation

MOBILE EQUIPMENT AS GENERATOR OF PUBLIC SPACE AND CATALYST OF ACTIVITIES.

- Primary health care
  - Dental care
  - Drug dispenser
- Identification of territory
  - Education service