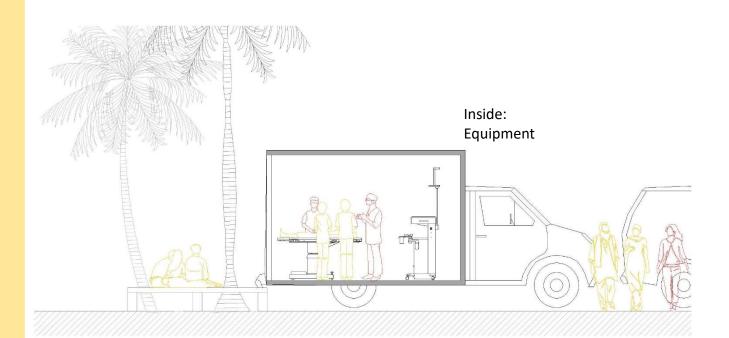

# IVIObile Public Infrastructure: Mobile dental clinic MOBILE EQUIPMENT AS GENERATOR OF PUBLIC SPACE

MOBILE EQUIPMENT AS GENERATOR OF PUBLIC SPAC AND CATALYST OF ACTIVITIES.

#### **DENTISTAS SOBRE RUEDAS**

- Primary health care

- Dental care

Drug dispenserIdentification of territory

- Education service

**→** 

Location: Missirah, Senegal

Type of territory: Rural settlements

Equipment: Mobile dental clinic

Type of route: Not planned

MOBILE EQUIPMENT AS GENERATOR OF PUBLIC SPACE AND CATALYST OF ACTIVITIES.

- Primary health care
  - Dental care
- Drug dispenser
- Identification of territory