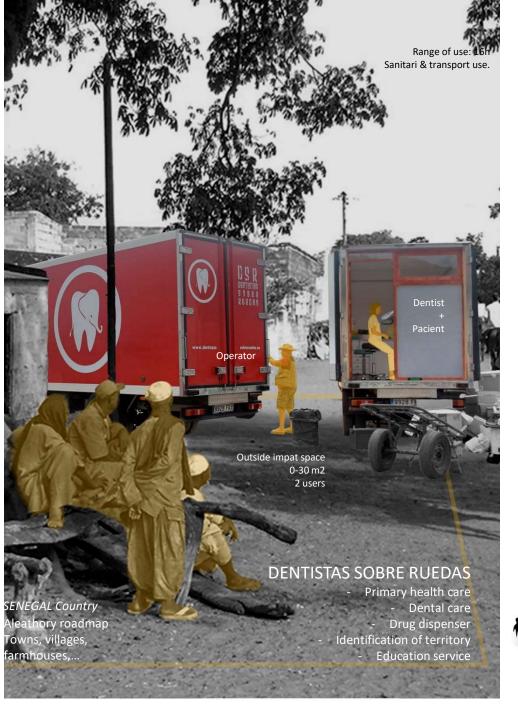

#### **DENTISTAS SOBRE RUEDAS**

- Primary health care

- Dental care

Drug dispenserIdentification of territory

- Education service

**→** 

Location: Missirah, Senegal

Type of territory: Rural settlements

Equipment: Mobile dental clinic

Type of route: Not planned

MOBILE EQUIPMENT AS GENERATOR OF PUBLIC SPACE AND CATALYST OF ACTIVITIES.

- Primary health care
  - Dental care
- Drug dispenser
- Identification of territory

#### **DENTISTAS SOBRE RUEDAS**

- Primary health care
  - Dental care
  - Drug dispenser
- Identification of territory
  - Education service

Thearea now understood as a "new square" acts as a catalyst and a new center of connection within the population.

Where before there was a plaza-route, now there is equipment and area of affectation

MOBILE EQUIPMENT AS GENERATOR OF PUBLIC SPACE AND CATALYST OF ACTIVITIES.

- Primary health care
  - Dental care
  - Drug dispenser
- Identification of territory
  - Education service