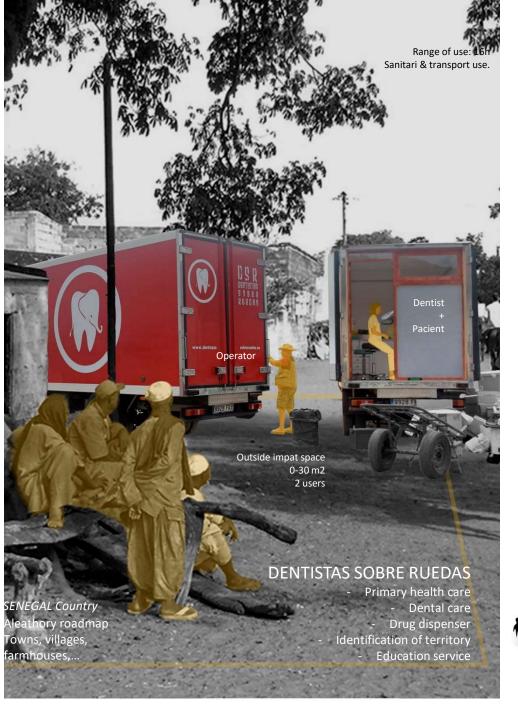

#### **DENTISTAS SOBRE RUEDAS**

- Primary health care

- Dental care

Drug dispenserIdentification of territory

- Education service

**→** 

Location: Missirah, Senegal

Type of territory: Rural settlements

Equipment: Mobile dental clinic

Type of route: Not planned

MOBILE EQUIPMENT AS GENERATOR OF PUBLIC SPACE AND CATALYST OF ACTIVITIES.

- Primary health care
  - Dental care
- Drug dispenser
- Identification of territory

#### **DENTISTAS SOBRE RUEDAS**

- Primary health care
  - Dental care
  - Drug dispenser
- Identification of territory
  - Education service

Thearea now understood as a "new square" acts as a catalyst and a new center of connection within the population.