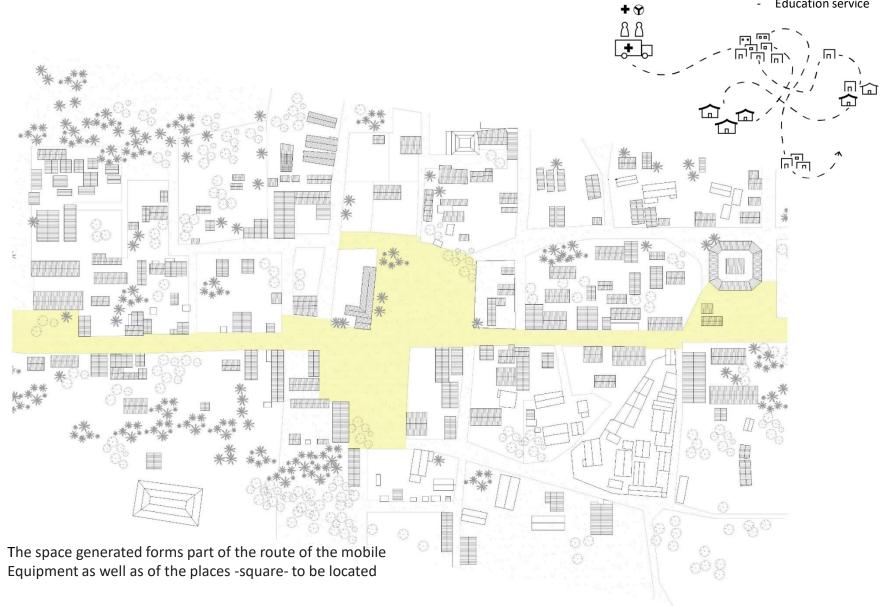

# New Square

#### **DENTISTAS SOBRE RUEDAS**

- Primary health care
  - Dental care
  - Drug dispenser
- Identification of territory
  - Education service

Thearea now understood as a "new square" acts as a catalyst and a new center of connection within the population.

Where before there was a plaza-route, now there is equipment and area of affectation

MOBILE EQUIPMENT AS GENERATOR OF PUBLIC SPACE AND CATALYST OF ACTIVITIES.

- Primary health care
  - Dental care
  - Drug dispenser
- Identification of territory
  - Education service