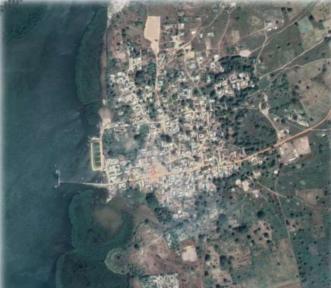

#### **DENTISTAS SOBRE RUEDAS**

- Primary health care

- Dental care

Drug dispenserIdentification of territory

- Education service

**→** 

Location: Missirah, Senegal

Type of territory: Rural settlements

Equipment: Mobile dental clinic

Type of route: Not planned

MOBILE EQUIPMENT AS GENERATOR OF PUBLIC SPACE AND CATALYST OF ACTIVITIES.

- Primary health care
  - Dental care
- Drug dispenser
- Identification of territory