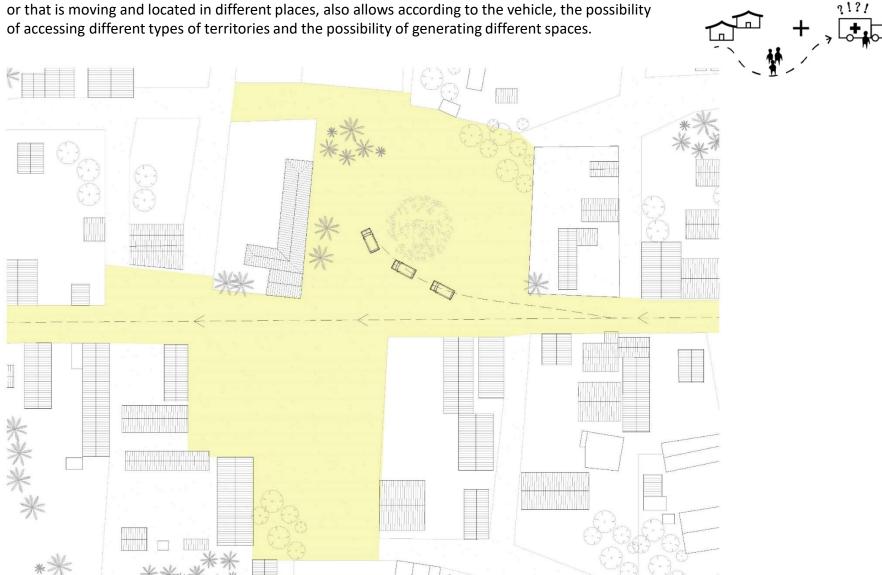

MOBILE EQUIPMENT AS GENERATOR OF PUBLIC SPACE AND CATALYST OF ACTIVITIES.

The possibility that a certain activity could move, whether an activity that is generated in movement or that is moving and located in different places, also allows according to the vehicle, the possibility