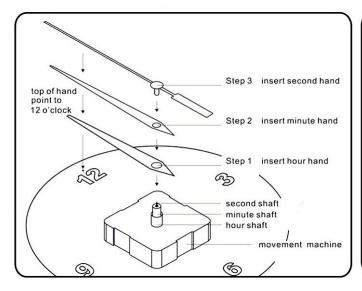

If accidentally the clocks hands are out of alignment, please follow the instructions below in order to fit the hands again.

First, make sure that the battery is NOT installed, and then follow the steps:

When you have finished the alignment, Install\* the battery (AA type) and adjust the time using the adjusting wheel at the back of the clock mechanism.