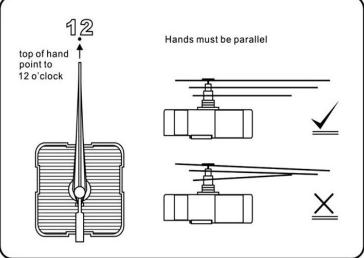

If accidentally the clocks hands are out of alignment, please follow the instructions below in order to fit the hands again.

First, make sure that the battery is NOT installed, and then follow the steps:

When you have finished the alignment, Install\* the battery (AA type) and adjust the time using the adjusting wheel at the back of the clock mechanism.