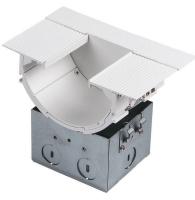

## Power feed

Includes a wiring box, two hanger bars,
two five-pin InvisiLED® adapters, and one end cap

two five-pin InvisiLED® adapters, and one end cap
The end cap may be placed on either side or be removed
Hanger bars may install on any side of the wiring box