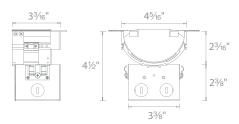

## Power feed

Includes a wiring box, two hanger bars,
two five-pin InvisiLED® adapters, and one end cap

two five-pin InvisiLED® adapters, and one end cap
The end cap may be placed on either side or be removed
Hanger bars may install on any side of the wiring box