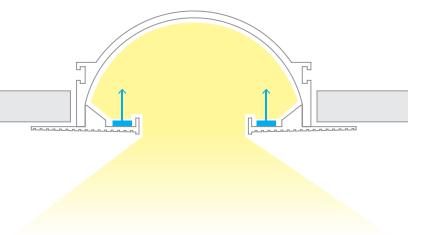

## INDIRECT RECESSED CHANNEL

LED-T

1509 S. La Cienega Blvd. Los Angeles, CA 90035 T: 310. 826. 7777 info@liteninc.com

Fixture Type:

Catalog Number:

Project:

Location:

- Linear channel can be field cut
- Accomodates up to two runs of InvisiLED® indoor tapes
- Dense foam insert for spackling
- Aluminum extrusion powder coated in matte white

## 8ft linear channel

Includes an end cap Can be field cut