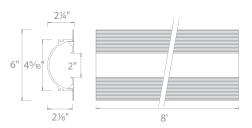

## INDIRECT RECESSED CHANNEL

LED-T

1509 S. La Cienega Blvd. Los Angeles, CA 90035 T: 310. 826. 7777 info@liteninc.com

Fixture Type:

Catalog Number:

Project:

Location:

- Linear channel can be field cut
- Accomodates up to two runs of InvisiLED® indoor tapes
- Dense foam insert for spackling
- Aluminum extrusion powder coated in matte white

## 8ft linear channel

Includes an end cap Can be field cut