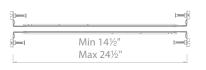

## INDIRECT RECESSED CHANNEL

LED-T



1509 S. La Cienega Blvd. Los Angeles, CA 90035 T: 310. 826. 7777 info@liteninc.com



Fixture Type:

Catalog Number:

Project:

Location:



- Linear channel can be field cut
- Accomodates up to two runs of InvisiLED® indoor tapes
- Dense foam insert for spackling
- Aluminum extrusion powder coated in matte white



## 8ft linear channel

Includes an end cap Can be field cut

## LED-T-RCH3-WT







## Power feed

Includes a wiring box, two hanger bars,
two five-pin InvisiLED® adapters, and one end cap

two five-pin InvisiLED® adapters, and one end cap
The end cap may be placed on either side or be removed
Hanger bars may install on any side of the wiring box





LED-T- -WT

Example: LED-T-RCH3-WT