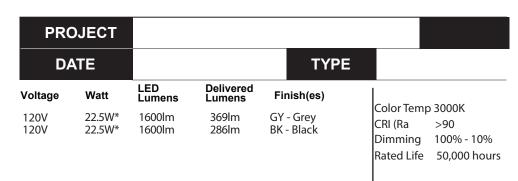

Available with black or grey finishes. Powder coated die cast aluminum with a polymeric diffuser.

Dimmable with ELV dimmer (not included) Line Voltage.

Custom options available

<sup>\*</sup>Preliminary figures