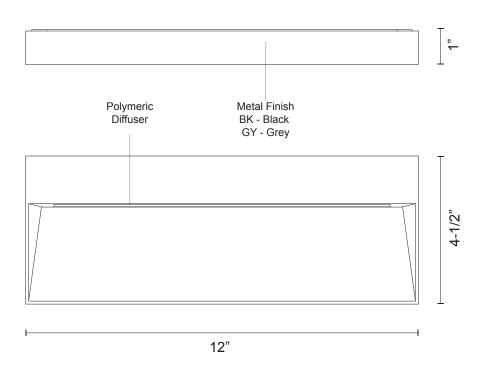

nd two different rectilinear configurations. Light is directed downward from a recess, and the incline allows the glow to radiate gradually. Vanishingly thin and ideal for egress, courtesy, and grace lighting. Optional stone inlays offer additional opportunities for customizing to complement different wall surfaces.

### **Product Details**

High system efficacy Low total life cycle cost No visible flicker AC operation ETL Listed 5-year LED and fixture warranty.

Utilizes our patented Driverless LED Light Engine technology - connects directly to AC, no external driver needed.

Available with black or grey finishes. Powder coated die cast aluminum with a polymeric diffuser.

Dimmable with ELV dimmer (not included) Line Voltage.

Custom options available



<sup>\*</sup>Preliminary figures



Canopy dimensions: L: 12" H :4-1/2" Comments: