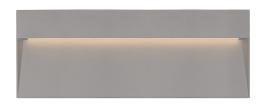

## **Product Descriptions**

This family of exterior wall-mounted fixtures is available in a variety of geometric forms: circle, square, and two different rectilinear configurations. Light is directed downward from a recess, and the incline allows the glow to radiate gradually. Vanishingly thin and ideal for egress, courtesy, and grace lighting. Optional stone inlays offer additional opportunities for customizing to complement different wall surfaces.