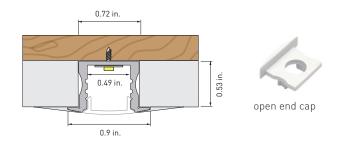

## Ankr® 4 Mud-In/In-Wall Channel

Designed for mudding in to drywall, Ankr 4 features flanges that make for a seamless installation. A countersunk hole is predrilled in the bottom of the channel every 4 inches for screwing into studs, making installation flexible and easy.

Ankr 4 can be mounted in drywall that is 1/2 in. or thicker without altering the studs, and is recommended for 5/8 in. or thicker drywall.

- Thermally-balanced design for maximum cooling
- Channel covers protect LED tape light
- Diffuser covers provide smooth light diffusion with no hotspots
- Full range of accessories for a great-looking installation
- Complete kits available to create a finished fixture

| Item #                | Description                                                                                                |
|-----------------------|------------------------------------------------------------------------------------------------------------|
| AL-50-17-0111-KIT*    | 4 ft. kit: includes 1 channel, 1 frosted diffuser cover, 2 pair pack of plastic end caps                   |
| AL-50-17-0115-KIT*    | 7 ft. kit: includes 1 channel, 1 frosted diffuser cover, 4 pair pack of plastic end caps                   |
| AL-50-17-0115-KIT-PRM | 7 ft. premium diffusion kit: includes 1 channel, 1 premium diffuser cover, 4 pair pack of plastic end caps |
| AL-50-17-0011-AL      | channel - 4 ft aluminum finish                                                                             |
| AL-50-17-0015-AL      | channel - 7 ft aluminum finish                                                                             |
| AL-50-17-9902-FRT     | frosted diffuser cover - 4 ft.                                                                             |
| AL-50-17-9905-FRT     | frosted diffuser cover - 7 ft.                                                                             |
| AL-50-17-9915-CLR     | clear cover - 7 ft.                                                                                        |
| AL-50-17-9932-PRM     | premium diffuser cover - 4 ft.                                                                             |
| AL-50-17-9935-PRM     | premium diffuser cover - 7 ft.                                                                             |
| AL-50-17-9951-WH      | plastic end caps 2 pair pack: 2 open, 2 closed                                                             |
| AL-50-17-9956-WH      | plastic end caps 10 pair pack: 10 open, 10 closed                                                          |