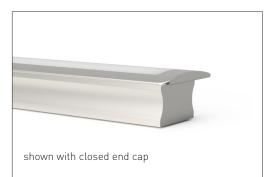

## Ankr® 4 Mud-In/In-Wall Channel

Designed for mudding in to drywall, Ankr 4 features flanges that make for a seamless installation. A countersunk hole is predrilled in the bottom of the channel every 4 inches for screwing into studs, making installation flexible and easy.

| Item #                | Description                                                                                                |
|-----------------------|------------------------------------------------------------------------------------------------------------|
| AL-50-17-0111-KIT*    | 4 ft. kit: includes 1 channel, 1 frosted diffuser cover, 2 pair pack of plastic end caps                   |
| AL-50-17-0115-KIT*    | 7 ft. kit: includes 1 channel, 1 frosted diffuser cover, 4 pair pack of plastic end caps                   |
| AL-50-17-0115-KIT-PRM | 7 ft. premium diffusion kit: includes 1 channel, 1 premium diffuser cover, 4 pair pack of plastic end caps |
| AL-50-17-0011-AL      | channel - 4 ft aluminum finish                                                                             |
| AL-50-17-0015-AL      | channel - 7 ft aluminum finish                                                                             |
| AL-50-17-9902-FRT     | frosted diffuser cover - 4 ft.                                                                             |
| AL-50-17-9905-FRT     | frosted diffuser cover - 7 ft.                                                                             |
| AL-50-17-9915-CLR     | clear cover - 7 ft.                                                                                        |
| AL-50-17-9932-PRM     | premium diffuser cover - 4 ft.                                                                             |
| AL-50-17-9935-PRM     | premium diffuser cover - 7 ft.                                                                             |
| AL-50-17-9951-WH      | plastic end caps 2 pair pack: 2 open, 2 closed                                                             |
| AL-50-17-9956-WH      | plastic end caps 10 pair pack: 10 open, 10 closed                                                          |