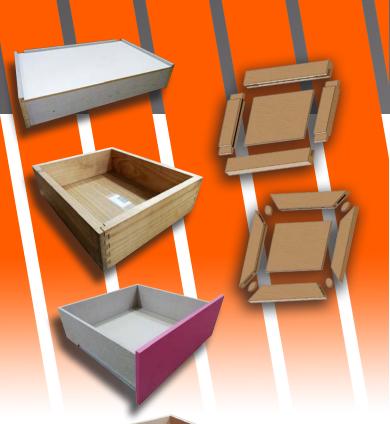

The **BOX MTS** is a high performance press, ideal for production of wide variety of dimensions at high working rates. It is extremely effective with any type of joint (smooth miter, shank, dovetail...) Ensuring a perfect closing and squaring of drawers or frames and minimizing adjustment times.