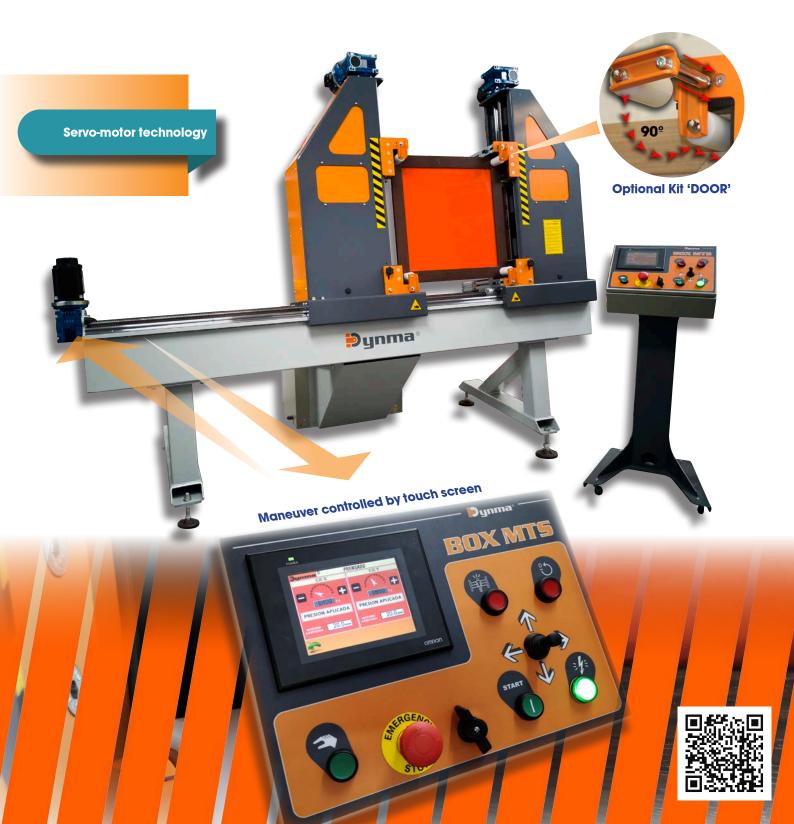

## Electronic press for drawer and door assembly

Electronic press with servo-motor technology specifically designed for integration into industry 4.0. With a capacity of instantaneous adjustment by different systems (using Ethernet communication, reading bar codes, memorization of lists of models, etc...) Its studied design, the electronic system of movement and tighten by servo-motors, together with the use of linear guides, brings a plus of speed and accuracy in the maneuver.

The **BOX MTS** is a high performance press, ideal for production of wide variety of dimensions at high working rates. It is extremely effective with any type of joint (smooth miter, shank, dovetail...) Ensuring a perfect closing and squaring of drawers or frames and minimizing adjustment times.

## TECHNICAL FEATURES BOX MTS

| PRESS SPECIFICATIONS                   |                       |
|----------------------------------------|-----------------------|
| Max. / min. length ( X )               | 1380 / 230 mm         |
| Max. / min. height ( Y )               | 840 / 230 mm          |
| Max. / min. width ( Z )                | 250 / 0 mm            |
| Max. projected end (V)                 | 40 mm                 |
| Max. front thickness ( T )             | 35 mm                 |
| PRESS STRENGTH                         |                       |
| Max. lateral strength ( Fx )           | 1.200 kg              |
| Max. vertical strength ( Fy )          | 1.200 kg              |
| ELECTRICAL SUPPLY                      |                       |
| Voltage                                | 400v.                 |
| Electrical power                       | 3.0 kW.               |
| PNEUMATIC SUPPLY (OPTIONAL KIT 'DOOR') |                       |
| Working pressure                       | 4 bar                 |
| Air consumption                        | 4 NI / Cycle.         |
| OVERALL DIMENSIONS / WEIGHT            |                       |
| Length x Height x Width (LxHxW )       | 2500 x 2000 x 1000 mm |
| Weight                                 | 470 kg                |