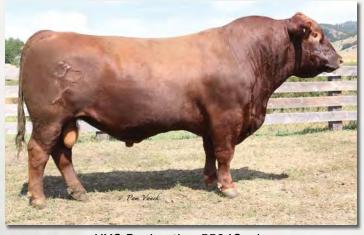

Lot 65

#### GMRA LAKOTA 784

1/30/17

3732679 **BECKTON EPIC K F075** 

100% 1A

BECKTON EPIC R397 K

BECKTON KIT F468 JL

**FEDDES BOBCAT A230** FEDDES LAKINA 91S

SUNR GRAND CHEROKEE 909N FEDDES LAKINA 308

**GMRA SECRET MISSION 8258 GMRA LAKOTA 281** 

LJC MISSION STATEMENT P27 **GMRA LAKOTA 341** 

**GMRA LAKOTA 710** 

NSF SPECIAL DELIVERY **GMRA LAKOTA 713** 

HB GM CED BW WW YW ADG DMI HPG CEM ST MARB YG CW REA FAT 184 50 6 2.4 68 112 0.27 1.38 26 1 12 4 19 0.43 0.15 33 0.12 0.04

Bred to: GMRA TESLA 6214 (3538390)

Due Date: 3/26/20

When thinking of a female that you want to bring in to your herd, Lakota 784 is it! She will complement your herd by producing the kind of great calves you work hard to raise. Her first calf was a heifer that turned in a WR of 109! The proof is in the maternal performance. She is posting a 104 MPPA and backing up generations of

high-production females with MPPAs all the way up to 112. Talk about great producing ability. She posted outstanding personal performance herself with a WR of 114 and a YR of 112. She doesn't stop there as we see over a third of her EPDs in the top 25% of the breed or higher. Her WW is in the top 5%, YW at 3%, ADG at 4% and CW at 8%. She's got the traits that pay – growth and carcass! We are seeing lots of extreme performance from this young lady and it is going to continue with her Tesla calf