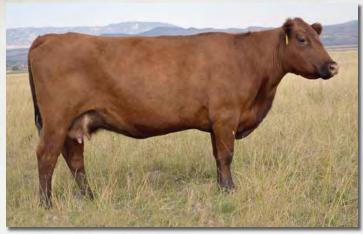

CEM at 1% and CED at 2% a calving-ease specialist! Moderate framed.



Lot 132



#### **C-T MISS PAN 1168**

Birth Pate 2/7/11

HXC HEMI 4400P **HXC JACKHAMMER 8800U** HXC JOLENE 301N

C-T THUNDERSTORM 0530 C-T MISS PAN 0731

CTDB MISS PAN 227

1426166

100% 1A

BECKTON LANCER F442 T HXC 701G

BECKTON JULIAN GG B571 HXC JAYLO LB136

LSF COMBINATION A301M CTDB HONEST GIRL 018

BJR KING SPREAD 035 CTDB MISS PAN 011

HB GM CED BW WW YW ADG DMI M ME HPG CEM ST MARB YG CW REA 148 48 11 -0.2 62 94 0.20 0.96 17 8 11 6 14 0.54 0.22 13 -0.22 0.05

Bred to: C-T EXCEPTIONAL 5015 (3471517)

Moderate frame, deep volume, Jackhammer daughter from our very maternal Miss Pan cow family. This cow family will add power and fix feet and udder structure. 1168 is in the top 15% for Marb and posts a 100 MPPA.



Lot 133



#### **C-T VERDI 4115**

3/15/14

1680678

100% 1A

**RED BRYLOR PASQUALE 213P** 

**LUCHT'S PASQUALE 923** 

LUCHT'S HOBO GAL S42

5L HOBO DESIGN 273-7047

**C-T VERDI 1142** 

**C-T VERDI 0502** 

VGW RAMBLER 1000 **RED XXX LAKME 70M** 

LCHMN GRANDCANYON 1244G CTDB HOBO'S GAL 803

5L DESTINATION 893-6215 5L ANALISE 1591-273

**GLACIER CHATEAU 744** C-T VFRDI 312

HPG CEM ST MARB YG CW REA FAT HB GM CED BW WW YW ADG DMI M ME 199 46 14 -2.7 50 80 0.19 1.13 28 1 11 9 20 0.47 0.21 17 -0.24 0.04

Bred to: C-T EXCEPTIONAL 5015 (3471517)

Due Date: 4/15/20

One of my favorite young Pasquale cows that never misses stemming back to the very maternal Verdi cow family. She numbers up very nicely with seven traits in the top 27% and a 101 MPPA.



Feddes Brunswick D202, service sire