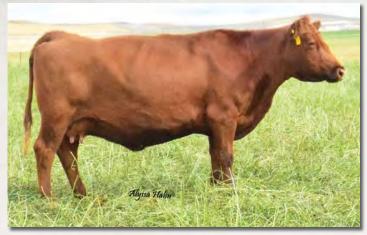

## FEDDES RED ANGUS

Lot 2

#### **FEDDES LAKINA X113**

Birth Date: 2/22/10

RED SIX MILE AVIATOR 217P
RED SIX MILE SAKIC 832S

RED SIX MILE SIERA 257P

LCHMN GRANDCANYON 1244G FEDDES LAKINA 310 FEDDES LAKINA 954 1368697

100% 1A

RED WILDMAN DENALI 19L RED RSL SUE 400F

RED SIX MILE CUJO 800M RED BOUNTY B MISS SIERA BAR

BUF CRK CHF 824-1658 KRN REBA'S ROBIN

FED'S IMPRESSIVE 744

HB GM CED BW WW YW ADG DMI M ME HPG CEM ST MARB YG CW REA FAT 192 45 11 -1.3 54 81 0.17 0.99 28 5 10 6 21 0.26 0.22 26 -0.26 0.03

Bred to: WFL MERLIN 018A (1628086)

Duc. Date: 1/30/20

Selling X113 was a hard decision to make. This is the last daughter of Feddes Lakina 310, dam of Feddes Big Sky R9, that we have and she is by the outcross Canadian sire, Sakic. Phenotypically we really like her and she has a great udder. She moves like a cat as well and has good feet. She has produced 34 calves for us including 8 natural calves. We like the fact that she has been flushed heavily and has still had a calf every year. Her dam, 310, boasted an MPPA of 109. She is bred to 5L Advantage 2170–165A. 165A was our pick of the bulls in the 2014 5L sale. His sons have been some of our most highly sought after bulls in our annual production sale. He will add muscle, depth and growth to almost any mating. This is a very exciting genetic combination.