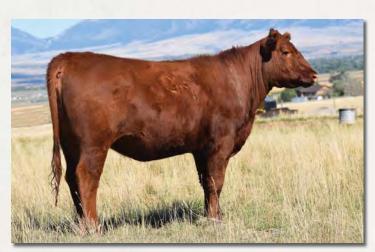

#### PICK OF BRED OR OPEN HEIFERS

Here is a pick right out of the Green Mountain Red Angus bred heifers or open heifer replacement pen! There are over 125 females to choose from featuring sire lines including Brunswick, Profitbuilder, Redemption, Declaration, Tesla and New Direction. This is a prime opportunity to wade into GMRA's top-end genetics with powerful performance and breed-leading traits. Don't miss the chance to have complete control in purchasing a foundation female!