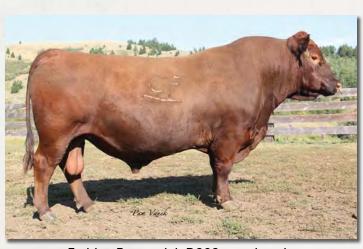

## FEDDES RED ANGUS

Lot 2

#### **FEDDES LAKINA X113**

Birth Date: 2/22/10

RED SIX MILE AVIATOR 217P
RED SIX MILE SAKIC 832S

RED SIX MILE SIERA 257P

LCHMN GRANDCANYON 1244G FEDDES LAKINA 310 FEDDES LAKINA 954 1368697

100% 1A

RED WILDMAN DENALI 19L RED RSL SUE 400F

Bred to: WFL MERLIN 018A (1628086)

Duc. Date: 1/30/20

Selling X113 was a hard decision to make. This is the last daughter of Feddes Lakina 310, dam of Feddes Big Sky R9, that we have and she is by the outcross Canadian sire, Sakic. Phenotypically we really like her and she has a great udder. She moves like a cat as well and has good feet. She has produced 34 calves for us including 8 natural calves. We like the fact that she has been flushed heavily and has still had a calf every year. Her dam, 310, boasted an MPPA of 109. She is bred to 5L Advantage 2170–165A. 165A was our pick of the bulls in the 2014 5L sale. His sons have been some of our most highly sought after bulls in our annual production sale. He will add muscle, depth and growth to almost any mating. This is a very exciting genetic combination.