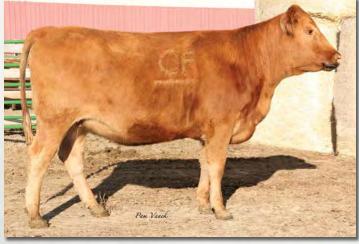

Lot 53

5L ADVANTAGE 2170-165A

FEDDES BLOKANA 838-C45

5L ADINA 55-2170

FEDDES GRANITE Z132

FEDDES BLOCKANA 838

#### **FEDDES BLOCKANA C45-874**

Birth Date

2/23/18

3992678 5L ADVANTAGE 3267-221Y

BUF CRK THE RIGHT KIND U199 5L ADINA 195-3267

5L TRADESMAN 1715-6237 5L ADINA 433-55

C-T GRAND STATEMENT 1025 FEDDES SLEEK 2S

Due Date: 2/10/20

874 is a Blockana female that goes back to the 4225 cow, one of our all-time favorite donor cows. This 165A daughter has solid maternal EPDs as well. We calved our first group of 165A daughters and they did a very good job as 2-year-olds weaning some of our heaviest calves this fall.