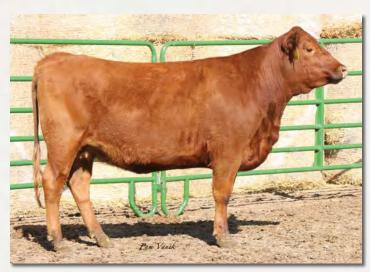

#### PICK OF BRED OR OPEN HEIFERS

Here is a pick right out of the Green Mountain Red Angus bred heifers or open heifer replacement pen! There are over 125 females to choose from featuring sire lines including Brunswick, Profitbuilder, Redemption, Declaration, Tesla and New Direction. This is a prime opportunity to wade into GMRA's top-end genetics with powerful performance and breed-leading traits. Don't miss the chance to have complete control in purchasing a foundation female!