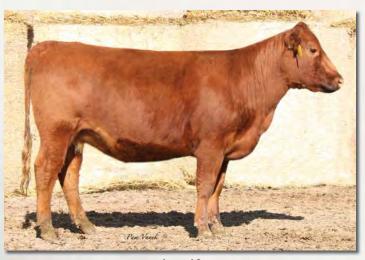

#### PICK OF BRED OR OPEN HEIFERS

Here is a pick right out of the Green Mountain Red Angus bred heifers or open heifer replacement pen! There are over 125 females to choose from featuring sire lines including Brunswick, Profitbuilder, Redemption, Declaration, Tesla and New Direction. This is a prime opportunity to wade into GMRA's top-end genetics with powerful performance and breed-leading traits. Don't miss the chance to have complete control in purchasing a foundation female!