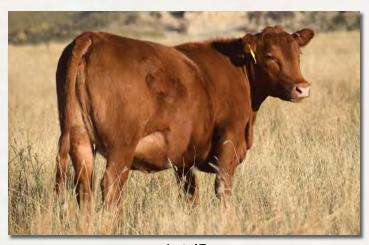

#### **FEDDES LARKABU X21**

1/25/10

1368609

100% 1A

**BIEBER MAKE MIMI 7249** 

**FEDDES BIG SKY R9** 

**FEDDES LAKINA 310** 

5L NORSEMAN KING 2291

HPG CEM ST MARB YG CW REA FAT HB GM CED BW WW YW ADG DMI M 214 49 17 -3.3 59 91 0.20 1.53 20 7 17 8 19 0.69 -0.01 35 0.48 0.01

Bred to: WFL MERLIN 018A (1628086)

Due Date: 1/30/20

Here is an opportunity that everyone should be looking at. X21 is the dam of Feddes Brunswick D202 who took the breed by storm this spring with his unmatched EPD combination and phenotype. She is arguably the best Feddes Big Sky R9 daughter we have ever produced. It's not hard to see why Brunswick will add depth to any mating when looking at X21. She boasts 13 traits in the top 30% of the breed including top 10% for HB, CED, HPG, MB, YG, CW & REA. When you do an EPD search with these 7 traits, there is not one animal in Red Angus that comes up. She has done it all with a calving interval of 367 days on eight calves. That's the kind of fertility we expect out of our cows. Our biggest regret is not flushing her before we sell her. She is bred to calve to 5L Advantage 2170-165A with a bull calf. This mating could easily pay for your purchase many times over.