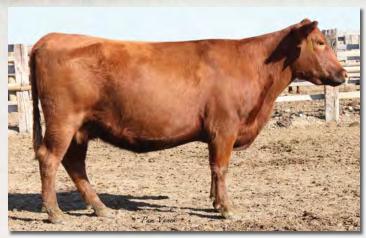

Bred to: WFL MERLIN 018A (1628086)

Duc. Date: 1/30/20

Selling X113 was a hard decision to make. This is the last daughter of Feddes Lakina 310, dam of Feddes Big Sky R9, that we have and she is by the outcross Canadian sire, Sakic. Phenotypically we really like her and she has a great udder. She moves like a cat as well and has good feet. She has produced 34 calves for us including 8 natural calves. We like the fact that she has been flushed heavily and has still had a calf every year. Her dam, 310, boasted an MPPA of 109. She is bred to 5L Advantage 2170–165A. 165A was our pick of the bulls in the 2014 5L sale. His sons have been some of our most highly sought after bulls in our annual production sale. He will add muscle, depth and growth to almost any mating. This is a very exciting genetic combination.