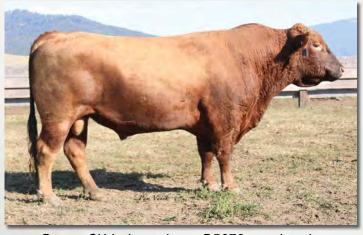

HPG CEM ST MARB YG CW REA FAT HB GM CED BW WW YW ADG DMI M 214 49 17 -3.3 59 91 0.20 1.53 20 7 17 8 19 0.69 -0.01 35 0.48 0.01

Bred to: WFL MERLIN 018A (1628086)

Due Date: 1/30/20

Here is an opportunity that everyone should be looking at. X21 is the dam of Feddes Brunswick D202 who took the breed by storm this spring with his unmatched EPD combination and phenotype. She is arguably the best Feddes Big Sky R9 daughter we have ever produced. It's not hard to see why Brunswick will add depth to any mating when looking at X21. She boasts 13 traits in the top 30% of the breed including top 10% for HB, CED, HPG, MB, YG, CW & REA. When you do an EPD search with these 7 traits, there is not one animal in Red Angus that comes up. She has done it all with a calving interval of 367 days on eight calves. That's the kind of fertility we expect out of our cows. Our biggest regret is not flushing her before we sell her. She is bred to calve to 5L Advantage 2170-165A with a bull calf. This mating could easily pay for your purchase many times over.