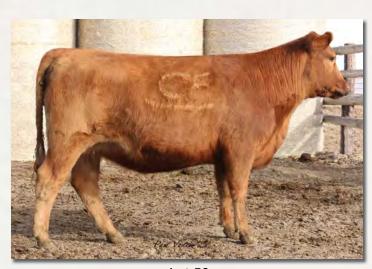

Lot 52

**C-T CHRIS 2061** 

PIE ONE OF A KIND 510

#### **C-T CHRIS 8059**

1/26/18

**GEF CUTTING QUEEN 354A** 

**GLACIER CHATEAU 744** 

3948069

100% 1A

BUF CRK THE RIGHT KIND U199 PIE ONE OF A KIND 352 PIE FAYETTE 1160

> HAYCOW CUTTING EDGE 055 **GEF TRUE QUEEN 55X**

C-T CHRIS 426

Due Date: 1/25/20

100% 1A

Very stylish One Of A Kind 510 heifer. She comes with a moderate frame, lots of volume and a mother-cow look. Dam is a powerful Glacier Chateau daughter from the maternal Chris cow family that has excelled in our herd.