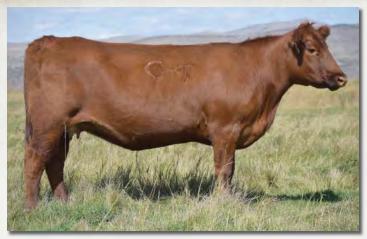

#### **FEDDES LARKABU X21**

1/25/10

1368609

100% 1A

**BIEBER MAKE MIMI 7249** 

**FEDDES BIG SKY R9** 

**FEDDES LAKINA 310** 

5L NORSEMAN KING 2291

HPG CEM ST MARB YG CW REA FAT HB GM CED BW WW YW ADG DMI M 214 49 17 -3.3 59 91 0.20 1.53 20 7 17 8 19 0.69 -0.01 35 0.48 0.01

Bred to: WFL MERLIN 018A (1628086)

Due Date: 1/30/20

Here is an opportunity that everyone should be looking at. X21 is the dam of Feddes Brunswick D202 who took the breed by storm this spring with his unmatched EPD combination and phenotype. She is arguably the best Feddes Big Sky R9 daughter we have ever produced. It's not hard to see why Brunswick will add depth to any mating when looking at X21. She boasts 13 traits in the top 30% of the breed including top 10% for HB, CED, HPG, MB, YG, CW & REA. When you do an EPD search with these 7 traits, there is not one animal in Red Angus that comes up. She has done it all with a calving interval of 367 days on eight calves. That's the kind of fertility we expect out of our cows. Our biggest regret is not flushing her before we sell her. She is bred to calve to 5L Advantage 2170-165A with a bull calf. This mating could easily pay for your purchase many times over.