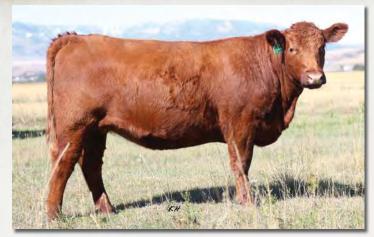

ELLIE MAY MA638

**BECKTON JULIAN GG B571** HXC ELLIE MAY MA638

**GMRA MAKE IT EASY 8226** GMRA MESA MAID 368

 HB
 GM
 CED
 BW
 WW
 YW
 ADG
 DMI
 M
 ME
 HPG
 CEM
 ST
 MARB
 YG
 CW
 REA
 FAT

 187
 53
 12
 0.8
 74
 124
 0.31
 1.55
 17
 10
 5
 8
 17
 0.56
 0.11
 42
 0.22
 0.02

Bred to: BROWN-CH INDEPENDENCE D5670 (3601947)

Due Date: 4/9/20

There is a tremendous amount of potential in this Declaration x Conquest (GGPLD) combination. Not only is she backed up by a strong maternal package, she has an incredible set of numbers. She has power where it counts with a CW in the top 3% of the breed, GM and WW in the top 2% and YW and ADG in the top1%. The Independence breeding just enhances the number set, bringing birth into line and maintaining power and maternal strengths

# Bred Heifers





Lot 122



#### **CK DANDY 8162**

2/26/18

3938521

100% 1A

PIE ONE OF A KIND 352

PIE ONE OF A KIND 510

**GEF CUTTING QUEEN 354A** 

**GLACIER CHATEAU 744** 

**DKK DANDY P11** 

**DKK DANDY M73** 

BUF CRK THE RIGHT KIND U199 PIE FAYETTE 1160

HAYCOW CUTTING EDGE 055 **GEF TRUE QUEEN 55X** 

LMAN KING ROB 8621 GLACIER REBALA

FEDDES HOT PURSUIT 010 CK'S DANDY 132

HPG CEM ST MARB YG CW REA FAT HB GM CED BW WW YW ADG DMI M 138 49 10 -0.8 59 94 0.22 1.04 26 2 14 6 12 0.32 0.03 20 0.20 0.02

Bred to: DKK RED ROYAL 8145 (3906109) OR J5 COACH 8099 (3956927)

Due Date: 4/6/20

GGPLD This young lady is a carbon copy of her dam. Her mama produced several heifers that were chosen for the NILE and Bet On Red sales. Cow power is an excellent way to describe the Dandy cow line. CK Dandy 8162 is