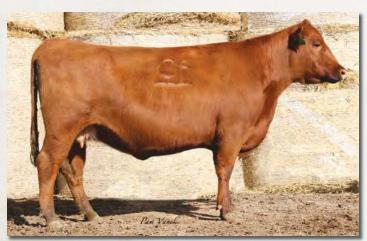

## Elite Opportunity

Lot 3

HPG CEM ST MARB YG CW REA FAT HB GM CED BW WW YW ADG DMI M 214 49 17 -3.3 59 91 0.20 1.53 20 7 17 8 19 0.69 -0.01 35 0.48 0.01

Bred to: WFL MERLIN 018A (1628086)

Due Date: 1/30/20

Here is an opportunity that everyone should be looking at. X21 is the dam of Feddes Brunswick D202 who took the breed by storm this spring with his unmatched EPD combination and phenotype. She is arguably the best Feddes Big Sky R9 daughter we have ever produced. It's not hard to see why Brunswick will add depth to any mating when looking at X21. She boasts 13 traits in the top 30% of the breed including top 10% for HB, CED, HPG, MB, YG, CW & REA. When you do an EPD search with these 7 traits, there is not one animal in Red Angus that comes up. She has done it all with a calving interval of 367 days on eight calves. That's the kind of fertility we expect out of our cows. Our biggest regret is not flushing her before we sell her. She is bred to calve to 5L Advantage 2170-165A with a bull calf. This mating could easily pay for your purchase many times over.