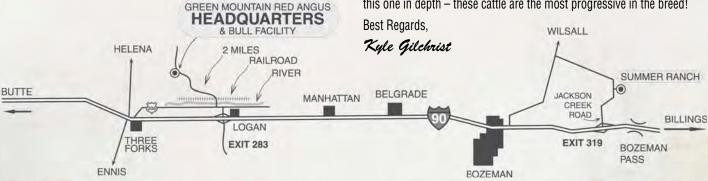

Get off 1-90 at the Logan Exit, #283. Go north and take a left on the frontage road. Proceed west toward Three Forks, about 1/2 mile. Take a right onto Logan Trident Road, heading north. The road immediately crosses the Gallatin River and the railroad tracks, as shown on the map. Green Mountain Red Angus is 2 miles from the railroad tracks. Watch for the large Green Mountain Red Angus sign.