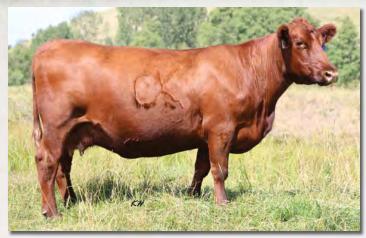

Bred to: WFL MERLIN 018A (1628086)

Duc. Date: 1/30/20

Selling X113 was a hard decision to make. This is the last daughter of Feddes Lakina 310, dam of Feddes Big Sky R9, that we have and she is by the outcross Canadian sire, Sakic. Phenotypically we really like her and she has a great udder. She moves like a cat as well and has good feet. She has produced 34 calves for us including 8 natural calves. We like the fact that she has been flushed heavily and has still had a calf every year. Her dam, 310, boasted an MPPA of 109. She is bred to 5L Advantage 2170–165A. 165A was our pick of the bulls in the 2014 5L sale. His sons have been some of our most highly sought after bulls in our annual production sale. He will add muscle, depth and growth to almost any mating. This is a very exciting genetic combination.