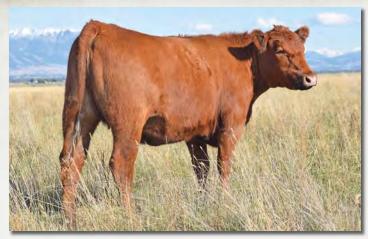

Lot 54

#### **FEDDES LAKINA D2-838**

Birth Pate 2/5/18

3992882

100% 1A

5L ADVOCATE 817-14W **5L DEFENDER 560-30Z** 

5L BLACK ADINA 525-560

**BIEBER MAKE MIMI 7249 FEDDES LAKINA X113-D2** 

FEDDES LAKINA X113

**5L SIGNATURE 5615** 5L MARTA 345-817

TC STOCKMAN 365 5L ADINA 293-525

BJR MAKE MY DAY 981 BIEBER SIRENA 6708

**RED SIX MILE SAKIC 832S** FEDDES LAKINA 310

HB GM CED BW WW YW ADG DMI M ME HPG CEM ST MARB YG CW REA FAT 164 50 14 -3.1 57 91 0.21 1.38 24 -3 8 6 15 0.72 0.04 22 0.10 0.01

Bred to: FEDDES MAGGIO E303 (3737351)

838 is a medium-framed Defender daughter out of a beautiful Make Mimi cow, who goes back to X113, our Lot 2 sale feature, and her granddam is 310 (Big Sky's dam). Here is calving ease with top 5% Marbling.