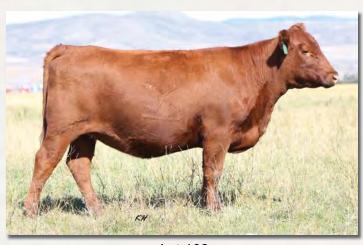

3941819

100% 1A

MESSMER PACKER S008 GMRA LAKOTA 625

**GMRA PEACEMAKER 1216 GMRA ANGIE ROSE 967** 

**GMRA EBV 935** BJR ESTONIA 9S-1210

LCHMN RED SPREAD 1271F GMRA LARKABA 931

HB GM CED BW WW YW ADG DMI M ME HPG CEM ST MARB YG CW REA FAT 193 49 15 -0.8 62 100 0.24 1.10 24 4 8 9 18 0.50 0.23 28 -0.20 0.04

Bred to: BROWN-CH INDEPENDENCE D5670 (3601947)

Due Date: 3/9/20

Larkaba 880 is one of the first Tesla daughters to be available on the market! Just **▲ GGP**LD look at the straight top line with great depth of rib and capacity. She has muscling where it counts, but is clean fronted and feminine with a great set of wheels. She is built right and broody with a strong set of numbers. The Independence breeding will promote 14 of the calf's EPDs to the top half of the breed or higher.



Lot 108



2/10/18

**DKK CAPTAIN 434 DKK CAPTAIN INCREDIBLE 6042** 

**DKK STARLETTE 07** 

**RED NORTHLINE FAT TONY 605U** 

**DKK MARIGOLD 124** WOOD MARIGOLD 8105

C-T DKK DUKE 1100 **DKK RAMBLIN RUBY 028** 

LJC MISSION STATEMENT P27 DKK STARLETTE K28

**RED SVR GANGSTER 14S** RED NORTHLINE RUBY 0305N

**GLACIER CHATEAU 744 DOUBLE FORK 015B** 

HB GM CED BW WW YW ADG DMI M ME HPG CEM ST MARB YG CW REA FAT 211 | 48 | 14 | -1.2 | 55 | 95 | 0.25 | 1.03 | 26 | 0 | 9 | 10 | 20 | 0.15 | 0.04 | 24 | 0.21 | 0.02

Bred to: DKK RED ROYAL 8145 (3906109) OR J5 COACH 8099 (3956927)

Due Date: 5/22/20

100% 1A

**▲ GGP**LD

Tremendous extension, plenty of shape, and a complete package. This heifer has a unique combination of superior genetics resulting in a strong set of EPDs. She ranks in the to