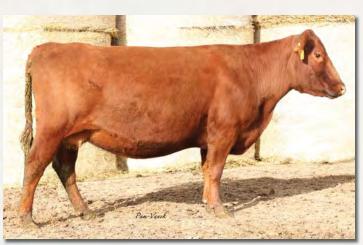

HPG CEM ST MARB YG CW REA FAT HB GM CED BW WW YW ADG DMI M 214 49 17 -3.3 59 91 0.20 1.53 20 7 17 8 19 0.69 -0.01 35 0.48 0.01

Bred to: WFL MERLIN 018A (1628086)

Due Date: 1/30/20

Here is an opportunity that everyone should be looking at. X21 is the dam of Feddes Brunswick D202 who took the breed by storm this spring with his unmatched EPD combination and phenotype. She is arguably the best Feddes Big Sky R9 daughter we have ever produced. It's not hard to see why Brunswick will add depth to any mating when looking at X21. She boasts 13 traits in the top 30% of the breed including top 10% for HB, CED, HPG, MB, YG, CW & REA. When you do an EPD search with these 7 traits, there is not one animal in Red Angus that comes up. She has done it all with a calving interval of 367 days on eight calves. That's the kind of fertility we expect out of our cows. Our biggest regret is not flushing her before we sell her. She is bred to calve to 5L Advantage 2170-165A with a bull calf. This mating could easily pay for your purchase many times over.