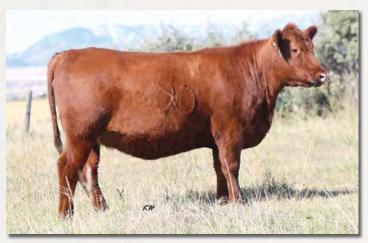

K THE RIGHT KIND U199 PIE FAYETTE 1160

HAYCOW CUTTING EDGE 055 **GEF TRUE QUEEN 55X** 

LMAN KING ROB 8621 GLACIER REBALA

FEDDES HOT PURSUIT 010 CK'S DANDY 132

HPG CEM ST MARB YG CW REA FAT HB GM CED BW WW YW ADG DMI M 138 49 10 -0.8 59 94 0.22 1.04 26 2 14 6 12 0.32 0.03 20 0.20 0.02

Bred to: DKK RED ROYAL 8145 (3906109) OR J5 COACH 8099 (3956927)

Due Date: 4/6/20

GGPLD This young lady is a carbon copy of her dam. Her mama produced several heifers that were chosen for the NILE and Bet On Red sales. Cow power is an excellent way to describe the Dandy cow line. CK Dandy 8162 is thick, soft made and the real deal. She is just starting to hit her stride and we are excited to see what she has in store for her new owners in the future. We will pay to parentage verify the resulting calf.



Lot 123



#### DKK MATTELINE 8200

Birth Date

4/15/18

3906191

100% 1A

**BROWN JYJ REDEMPTION Y1334 DKK RED ROYAL 516** 

**DKK RAZZLE 356** 

**DKK TUFF 146** 

**DKK MATTELINE 4142 DKK MATTELINE 9024** 

BECKTON NEBULA P P707 JYJ MS JOLENE W16

C-T DKK DUKE 1100 DKK RAZZLE 8039

**DKK ULTIMATE 9032 DKK MATTELINE 785** 

**GLACIER CHATEAU 744 DKK MATTELINE 747** 

HB GM CED BW WW YW ADG DMI M ME HPG CEM ST MARB YG CW REA 163 | 49 | 15 | -2.3 | 60 | 97 | 0.23 | 1.32 | 18 | 2 | 10 | 10 | 14 | 0.49 | 0.12 | 18 | 0.08 | 0.04

Bred to: DKK RED ROYAL 8145 (3906109) OR J5 COACH 8099 (3956927)

Due Date: 5/12/20

100% 1A

This young lady exhibits calving ease and calving ease maternal but then defies the odds, blending performance into the package. We will pay to parentage verify the result