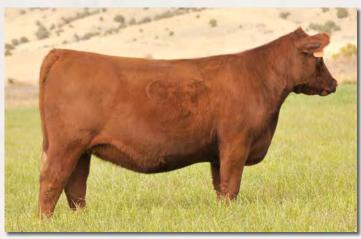

Bred to: WFL MERLIN 018A (1628086)

Duc. Date: 1/30/20

Selling X113 was a hard decision to make. This is the last daughter of Feddes Lakina 310, dam of Feddes Big Sky R9, that we have and she is by the outcross Canadian sire, Sakic. Phenotypically we really like her and she has a great udder. She moves like a cat as well and has good feet. She has produced 34 calves for us including 8 natural calves. We like the fact that she has been flushed heavily and has still had a calf every year. Her dam, 310, boasted an MPPA of 109. She is bred to 5L Advantage 2170–165A. 165A was our pick of the bulls in the 2014 5L sale. His sons have been some of our most highly sought after bulls in our annual production sale. He will add muscle, depth and growth to almost any mating. This is a very exciting genetic combination.