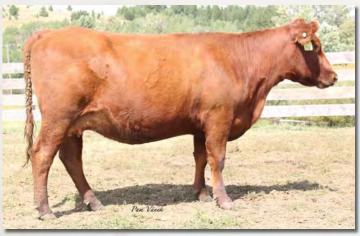

#### **FEDDES LAKINA X113**

Birth Date: 2/22/10

RED SIX MILE AVIATOR 217P
RED SIX MILE SAKIC 832S

RED SIX MILE SIERA 257P

LCHMN GRANDCANYON 1244G FEDDES LAKINA 310 FEDDES LAKINA 954 1368697

100% 1A

RED WILDMAN DENALI 19L RED RSL SUE 400F

Bred to: WFL MERLIN 018A (1628086)

Duc. Date: 1/30/20

Selling X113 was a hard decision to make. This is the last daughter of Feddes Lakina 310, dam of Feddes Big Sky R9, that we have and she is by the outcross Canadian sire, Sakic. Phenotypically we really like her and she has a great udder. She moves like a cat as well and has good feet. She has produced 34 calves for us including 8 natural calves. We like the fact that she has been flushed heavily and has still had a calf every year. Her dam, 310, boasted an MPPA of 109. She is bred to 5L Advantage 2170–165A. 165A was our pick of the bulls in the 2014 5L sale. His sons have been some of our most highly sought after bulls in our annual production sale. He will add muscle, depth and growth to almost any mating. This is a very exciting genetic combination.