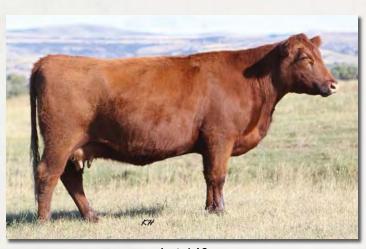

#### **FEDDES LAKINA X113**

Birth Date: 2/22/10

RED SIX MILE AVIATOR 217P
RED SIX MILE SAKIC 832S

RED SIX MILE SIERA 257P

LCHMN GRANDCANYON 1244G FEDDES LAKINA 310 FEDDES LAKINA 954 1368697

100% 1A

RED WILDMAN DENALI 19L RED RSL SUE 400F

RED SIX MILE CUJO 800M RED BOUNTY B MISS SIERA BAR

BUF CRK CHF 824-1658 KRN REBA'S ROBIN

FED'S IMPRESSIVE 744

HB GM CED BW WW YW ADG DMI M ME HPG CEM ST MARB YG CW REA FAT 192 45 11 -1.3 54 81 0.17 0.99 28 5 10 6 21 0.26 0.22 26 -0.26 0.03

Bred to: WFL MERLIN 018A (1628086)

Duc. Date: 1/30/20

Selling X113 was a hard decision to make. This is the last daughter of Feddes Lakina 310, dam of Feddes Big Sky R9, that we have and she is by the outcross Canadian sire, Sakic. Phenotypically we really like her and she has a great udder. She moves like a cat as well and has good feet. She has produced 34 calves for us including 8 natural calves. We like the fact that she has been flushed heavily and has still had a calf every year. Her dam, 310, boasted an MPPA of 109. She is bred to 5L Advantage 2170–165A. 165A was our pick of the bulls in the 2014 5L sale. His sons have been some of our most highly sought after bulls in our annual production sale. He will add muscle, depth and growth to almost any mating. This is a very exciting genetic combination.