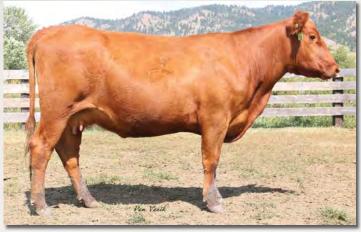

HPG CEM ST MARB YG CW REA FAT HB GM CED BW WW YW ADG DMI M 214 49 17 -3.3 59 91 0.20 1.53 20 7 17 8 19 0.69 -0.01 35 0.48 0.01

Bred to: WFL MERLIN 018A (1628086)

Due Date: 1/30/20

Here is an opportunity that everyone should be looking at. X21 is the dam of Feddes Brunswick D202 who took the breed by storm this spring with his unmatched EPD combination and phenotype. She is arguably the best Feddes Big Sky R9 daughter we have ever produced. It's not hard to see why Brunswick will add depth to any mating when looking at X21. She boasts 13 traits in the top 30% of the breed including top 10% for HB, CED, HPG, MB, YG, CW & REA. When you do an EPD search with these 7 traits, there is not one animal in Red Angus that comes up. She has done it all with a calving interval of 367 days on eight calves. That's the kind of fertility we expect out of our cows. Our biggest regret is not flushing her before we sell her. She is bred to calve to 5L Advantage 2170-165A with a bull calf. This mating could easily pay for your purchase many times over.