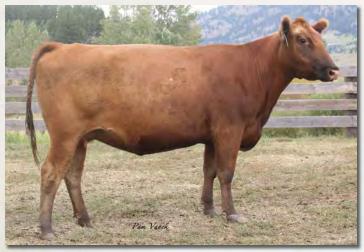

## Elite Opportunity

Lot 3

#### **FEDDES LARKABU X21**

1/25/10

1368609

100% 1A

**BIEBER MAKE MIMI 7249** 

**FEDDES BIG SKY R9** 

**FEDDES LAKINA 310** 

5L NORSEMAN KING 2291

HPG CEM ST MARB YG CW REA FAT HB GM CED BW WW YW ADG DMI M 214 49 17 -3.3 59 91 0.20 1.53 20 7 17 8 19 0.69 -0.01 35 0.48 0.01

Bred to: WFL MERLIN 018A (1628086)

Due Date: 1/30/20

Here is an opportunity that everyone should be looking at. X21 is the dam of Feddes Brunswick D202 who took the breed by storm this spring with his unmatched EPD combination and phenotype. She is arguably the best Feddes Big Sky R9 daughter we have ever produced. It's not hard to see why Brunswick will add depth to any mating when looking at X21. She boasts 13 traits in the top 30% of the breed including top 10% for HB, CED, HPG, MB, YG, CW & REA. When you do an EPD search with these 7 traits, there is not one animal in Red Angus that comes up. She has done it all with a calving interval of 367 days on eight calves. That's the kind of fertility we expect out of our cows. Our biggest regret is not flushing her before we sell her. She is bred to calve to 5L Advantage 2170-165A with a bull calf. This mating could easily pay for your purchase many times over.