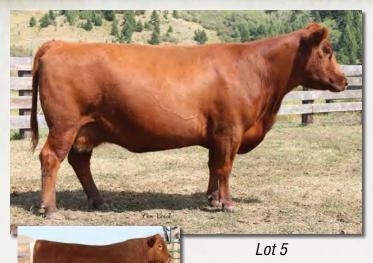

#### PICK OF BRED OR OPEN HEIFERS

Here is a pick right out of the Green Mountain Red Angus bred heifers or open heifer replacement pen! There are over 125 females to choose from featuring sire lines including Brunswick, Profitbuilder, Redemption, Declaration, Tesla and New Direction. This is a prime opportunity to wade into GMRA's top-end genetics with powerful performance and breed-leading traits. Don't miss the chance to have complete control in purchasing a foundation female!