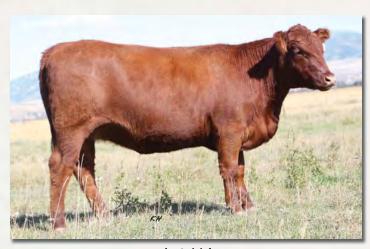

#### **FEDDES LARKABU X21**

1/25/10

1368609

100% 1A

**BIEBER MAKE MIMI 7249** 

**FEDDES BIG SKY R9** 

**FEDDES LAKINA 310** 

5L NORSEMAN KING 2291

**FEDDES LARKABU 827** 

FEDDES LARKABU 3S

BJR MAKE MY DAY 981 **BIEBER SIRENA 6708** 

LCHMN GRANDCANYON 1244G FEDDES LAKINA 954

VGW KING OF THE WEST NORSEMAN 1312 PJM

LCC CHEYENNE B221L FEDDES LARKABIT 402

HPG CEM ST MARB YG CW REA FAT HB GM CED BW WW YW ADG DMI M 214 49 17 -3.3 59 91 0.20 1.53 20 7 17 8 19 0.69 -0.01 35 0.48 0.01

Bred to: WFL MERLIN 018A (1628086)

Due Date: 1/30/20

Here is an opportunity that everyone should be looking at. X21 is the dam of Feddes Brunswick D202 who took the breed by storm this spring with his unmatched EPD combination and phenotype. She is arguably the best Feddes Big Sky R9 daughter we have ever produced. It's not hard to see why Brunswick will add depth to any mating when looking at X21. She boasts 13 traits in the top 30% of the breed including top 10% for HB, CED, HPG, MB, YG, CW & REA. When you do an EPD search with these 7 traits, there is not one animal in Red Angus that comes up. She has done it all with a calving interval of 367 days on eight calves. That's the kind of fertility we expect out of our cows. Our biggest regret is not flushing her before we sell her. She is bred to calve to 5L Advantage 2170-165A with a bull calf. This mating could easily pay for your purchase many times over.