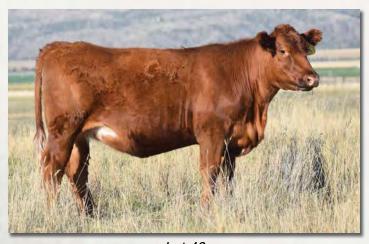

Lot 48

#### **C-T ESTONIA 8063**

Birth Pate

1/27/18

HXC CONQUEST 4405P **C-T EXCEPTIONAL 5015** C-T MONTANA 3069

**BIEBER ROOSEVELT W384 GMRA ESTONIA 583** 

**GMRA ESTONIA 747** 

3948147

100% 1A

**BECKTON JULIAN GG B571** HXC ELLIE MAY MA638

BECKTON EPIC R397 K C-T MONTANA 0601

**BIEBER ROUGH RIDER 10712 BIEBER SHEBA 9602** 

**BIEBER MAKE MIMI 7249 GMRA ESTONIA 228** 

GM CED BW WW YW ADG DMI M ME HPG CEM ST MARB YG CW REA FAT 183 49 13 -1.7 63 93 0.19 0.92 21 3 10 8 17 0.66 0.22 22 -0.07 0.06

Bred to: C-T RED ROCK 5033 (3471552)

Powerful Exceptional heifer from the maternal Estonia cow family. She posted a 115 WR, all in a moderate-framed package. Nice cherry red color with a beautiful foot and leg set. Don't miss this opportunity. She is having a heifer calf!