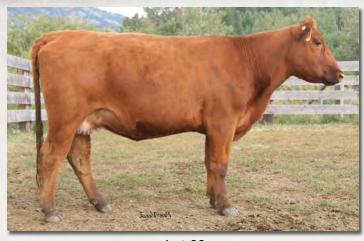

## FEDDES RED ANGUS

Lot 2

#### **FEDDES LAKINA X113**

Birth Date: 2/22/10

RED SIX MILE AVIATOR 217P
RED SIX MILE SAKIC 832S

RED SIX MILE SIERA 257P

LCHMN GRANDCANYON 1244G FEDDES LAKINA 310 FEDDES LAKINA 954 1368697

100% 1A

RED WILDMAN DENALI 19L RED RSL SUE 400F

RED SIX MILE CUJO 800M RED BOUNTY B MISS SIERA BAR

BUF CRK CHF 824-1658 KRN REBA'S ROBIN

FED'S IMPRESSIVE 744

HB GM CED BW WW YW ADG DMI M ME HPG CEM ST MARB YG CW REA FAT 192 45 11 -1.3 54 81 0.17 0.99 28 5 10 6 21 0.26 0.22 26 -0.26 0.03

Bred to: WFL MERLIN 018A (1628086)

Duc. Date: 1/30/20

Selling X113 was a hard decision to make. This is the last daughter of Feddes Lakina 310, dam of Feddes Big Sky R9, that we have and she is by the outcross Canadian sire, Sakic. Phenotypically we really like her and she has a great udder. She moves like a cat as well and has good feet. She has produced 34 calves for us including 8 natural calves. We like the fact that she has been flushed heavily and has still had a calf every year. Her dam, 310, boasted an MPPA of 109. She is bred to 5L Advantage 2170–165A. 165A was our pick of the bulls in the 2014 5L sale. His sons have been some of our most highly sought after bulls in our annual production sale. He will add muscle, depth and growth to almost any mating. This is a very exciting genetic combination.