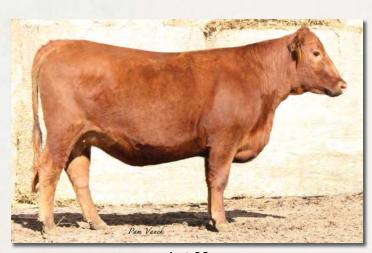

#### **FEDDES LAKINA X113**

Birth Date: 2/22/10

RED SIX MILE AVIATOR 217P
RED SIX MILE SAKIC 832S

RED SIX MILE SIERA 257P

LCHMN GRANDCANYON 1244G FEDDES LAKINA 310 FEDDES LAKINA 954 1368697

100% 1A

RED WILDMAN DENALI 19L RED RSL SUE 400F

RED SIX MILE CUJO 800M RED BOUNTY B MISS SIERA BAR

BUF CRK CHF 824-1658 KRN REBA'S ROBIN

FED'S IMPRESSIVE 744

HB GM CED BW WW YW ADG DMI M ME HPG CEM ST MARB YG CW REA FAT 192 45 11 -1.3 54 81 0.17 0.99 28 5 10 6 21 0.26 0.22 26 -0.26 0.03

Bred to: WFL MERLIN 018A (1628086)

Duc. Date: 1/30/20

Selling X113 was a hard decision to make. This is the last daughter of Feddes Lakina 310, dam of Feddes Big Sky R9, that we have and she is by the outcross Canadian sire, Sakic. Phenotypically we really like her and she has a great udder. She moves like a cat as well and has good feet. She has produced 34 calves for us including 8 natural calves. We like the fact that she has been flushed heavily and has still had a calf every year. Her dam, 310, boasted an MPPA of 109. She is bred to 5L Advantage 2170–165A. 165A was our pick of the bulls in the 2014 5L sale. His sons have been some of our most highly sought after bulls in our annual production sale. He will add muscle, depth and growth to almost any mating. This is a very exciting genetic combination.