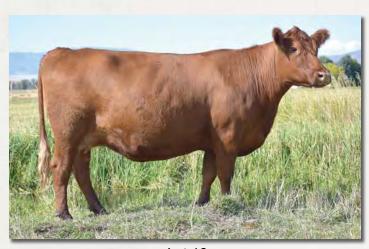

## FEDDES RED ANGUS

Lot 2

#### **FEDDES LAKINA X113**

Birth Date: 2/22/10

RED SIX MILE AVIATOR 217P
RED SIX MILE SAKIC 832S

RED SIX MILE SIERA 257P

LCHMN GRANDCANYON 1244G FEDDES LAKINA 310 FEDDES LAKINA 954 1368697

100% 1A

RED WILDMAN DENALI 19L RED RSL SUE 400F

Bred to: WFL MERLIN 018A (1628086)

Duc. Date: 1/30/20

Selling X113 was a hard decision to make. This is the last daughter of Feddes Lakina 310, dam of Feddes Big Sky R9, that we have and she is by the outcross Canadian sire, Sakic. Phenotypically we really like her and she has a great udder. She moves like a cat as well and has good feet. She has produced 34 calves for us including 8 natural calves. We like the fact that she has been flushed heavily and has still had a calf every year. Her dam, 310, boasted an MPPA of 109. She is bred to 5L Advantage 2170–165A. 165A was our pick of the bulls in the 2014 5L sale. His sons have been some of our most highly sought after bulls in our annual production sale. He will add muscle, depth and growth to almost any mating. This is a very exciting genetic combination.