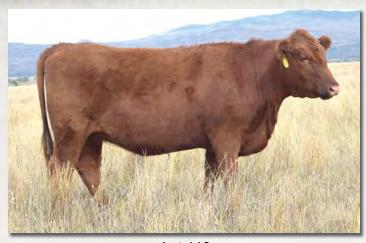

#### **FEDDES LAKINA X113**

Birth Date: 2/22/10

RED SIX MILE AVIATOR 217P
RED SIX MILE SAKIC 832S

RED SIX MILE SIERA 257P

LCHMN GRANDCANYON 1244G FEDDES LAKINA 310 FEDDES LAKINA 954 1368697

100% 1A

RED WILDMAN DENALI 19L RED RSL SUE 400F

RED SIX MILE CUJO 800M RED BOUNTY B MISS SIERA BAR

BUF CRK CHF 824-1658 KRN REBA'S ROBIN

FED'S IMPRESSIVE 744

HB GM CED BW WW YW ADG DMI M ME HPG CEM ST MARB YG CW REA FAT 192 45 11 -1.3 54 81 0.17 0.99 28 5 10 6 21 0.26 0.22 26 -0.26 0.03

Bred to: WFL MERLIN 018A (1628086)

Duc. Date: 1/30/20

Selling X113 was a hard decision to make. This is the last daughter of Feddes Lakina 310, dam of Feddes Big Sky R9, that we have and she is by the outcross Canadian sire, Sakic. Phenotypically we really like her and she has a great udder. She moves like a cat as well and has good feet. She has produced 34 calves for us including 8 natural calves. We like the fact that she has been flushed heavily and has still had a calf every year. Her dam, 310, boasted an MPPA of 109. She is bred to 5L Advantage 2170–165A. 165A was our pick of the bulls in the 2014 5L sale. His sons have been some of our most highly sought after bulls in our annual production sale. He will add muscle, depth and growth to almost any mating. This is a very exciting genetic combination.