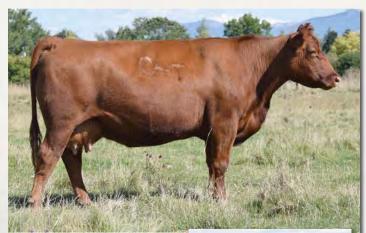

## Elite Opportunity

Lot 3

#### **FEDDES LARKABU X21**

1/25/10

1368609

100% 1A

**BIEBER MAKE MIMI 7249** 

**FEDDES BIG SKY R9** 

**FEDDES LAKINA 310** 

5L NORSEMAN KING 2291

**FEDDES LARKABU 827** 

FEDDES LARKABU 3S

BJR MAKE MY DAY 981 **BIEBER SIRENA 6708** 

LCHMN GRANDCANYON 1244G FEDDES LAKINA 954

VGW KING OF THE WEST NORSEMAN 1312 PJM

LCC CHEYENNE B221L FEDDES LARKABIT 402

HPG CEM ST MARB YG CW REA FAT HB GM CED BW WW YW ADG DMI M 214 49 17 -3.3 59 91 0.20 1.53 20 7 17 8 19 0.69 -0.01 35 0.48 0.01

Bred to: WFL MERLIN 018A (1628086)

Due Date: 1/30/20

Here is an opportunity that everyone should be looking at. X21 is the dam of Feddes Brunswick D202 who took the breed by storm this spring with his unmatched EPD combination and phenotype. She is arguably the best Feddes Big Sky R9 daughter we have ever produced. It's not hard to see why Brunswick will add depth to any mating when looking at X21. She boasts 13 traits in the top 30% of the breed including top 10% for HB, CED, HPG, MB, YG, CW & REA. When you do an EPD search with these 7 traits, there is not one animal in Red Angus that comes up. She has done it all with a calving interval of 367 days on eight calves. That's the kind of fertility we expect out of our cows. Our biggest regret is not flushing her before we sell her. She is bred to calve to 5L Advantage 2170-165A with a bull calf. This mating could easily pay for your purchase many times over.