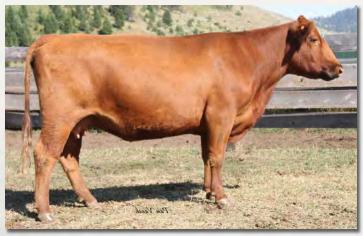

#### **FEDDES LAKINA X113**

Birth Date: 2/22/10

RED SIX MILE AVIATOR 217P
RED SIX MILE SAKIC 832S

RED SIX MILE SIERA 257P

LCHMN GRANDCANYON 1244G FEDDES LAKINA 310 FEDDES LAKINA 954 1368697

100% 1A

RED WILDMAN DENALI 19L RED RSL SUE 400F

Bred to: WFL MERLIN 018A (1628086)

Duc. Date: 1/30/20

Selling X113 was a hard decision to make. This is the last daughter of Feddes Lakina 310, dam of Feddes Big Sky R9, that we have and she is by the outcross Canadian sire, Sakic. Phenotypically we really like her and she has a great udder. She moves like a cat as well and has good feet. She has produced 34 calves for us including 8 natural calves. We like the fact that she has been flushed heavily and has still had a calf every year. Her dam, 310, boasted an MPPA of 109. She is bred to 5L Advantage 2170–165A. 165A was our pick of the bulls in the 2014 5L sale. His sons have been some of our most highly sought after bulls in our annual production sale. He will add muscle, depth and growth to almost any mating. This is a very exciting genetic combination.