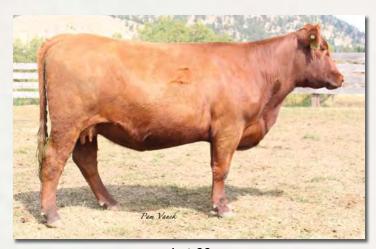

## Elite Opportunity

Lot 3

#### **FEDDES LARKABU X21**

1/25/10

1368609

100% 1A

**BIEBER MAKE MIMI 7249** 

**FEDDES BIG SKY R9** 

**FEDDES LAKINA 310** 

5L NORSEMAN KING 2291

**FEDDES LARKABU 827** 

FEDDES LARKABU 3S

BJR MAKE MY DAY 981 **BIEBER SIRENA 6708** 

LCHMN GRANDCANYON 1244G FEDDES LAKINA 954

VGW KING OF THE WEST NORSEMAN 1312 PJM

LCC CHEYENNE B221L FEDDES LARKABIT 402

HPG CEM ST MARB YG CW REA FAT HB GM CED BW WW YW ADG DMI M 214 49 17 -3.3 59 91 0.20 1.53 20 7 17 8 19 0.69 -0.01 35 0.48 0.01

Bred to: WFL MERLIN 018A (1628086)

Due Date: 1/30/20

Here is an opportunity that everyone should be looking at. X21 is the dam of Feddes Brunswick D202 who took the breed by storm this spring with his unmatched EPD combination and phenotype. She is arguably the best Feddes Big Sky R9 daughter we have ever produced. It's not hard to see why Brunswick will add depth to any mating when looking at X21. She boasts 13 traits in the top 30% of the breed including top 10% for HB, CED, HPG, MB, YG, CW & REA. When you do an EPD search with these 7 traits, there is not one animal in Red Angus that comes up. She has done it all with a calving interval of 367 days on eight calves. That's the kind of fertility we expect out of our cows. Our biggest regret is not flushing her before we sell her. She is bred to calve to 5L Advantage 2170-165A with a bull calf. This mating could easily pay for your purchase many times over.