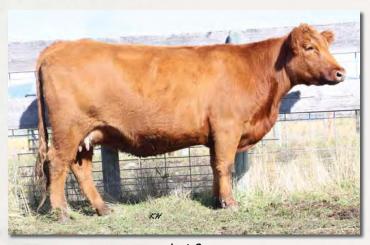

th below average birth weights. Her 2018 bull was GMRA Connery 8205, featured as Lot 5 in last year's bull sale and pictured here. He turned

in the highest actual 205-day weight in the offering and impressive carcass scans of 107 for both IMF and REA. Her EPDs are strong with 10 in the top 25% of the breed or higher, with a HB in the top 7% and a GM in the top 9%. Just imagine the power of the Brunswick calf on board! Estimated progeny EPDs place 13 in the top 25% or higher. This progressive young female is following in the footsteps of her powerful maternal pedigree. All dams in the pedigree have MPPAs ranging from 101 to 107 going back over 20 years. This type of package comes available only after years of breeding for maternal power. Take her home and cut your lead time to RIGHT NOW!



Lot 6



#### **DKK PEACE 6025**

1/21/16

3533214

100% 1A

**BROWN JYJ REDEMPTION Y1334** 

**DKK C-T REDEEM 402 BROWN MS ABIGRACE Z7908** 

**DKK POWER PACK 236** 

**DKK PEACE 4103** 

**DKK PEACE 707** 

**BECKTON NEBULA P P707** JYJ MS JOLENE W16

LCS X2

**BROWN MS ABIGRACE L7730** 

MESSMER PACKER S008 **DKK MATTELINE 8014** 

**GLACIER CHATEAU 744 DKK PEACE R74** 

HB GM CED BW WW YW ADG DMI M ME HPG CEM ST MARB YG CW REA 175 51 14 -2.4 62 104 0.26 1.57 23 4 12 9 15 0.58 0.04 27 0.30 0.02

Bred to: JACOBOSON REAPER 7020 (3819103)

Due Date: 3/7/20

Oh my, oh my ... 11 traits in the top 25% of the breed! 105 MPPA. Combines calving ease, growth and carcass traits. This GIRL is GOOD! 50K tested.





Lot 7



#### **DKK COPPER LASS 6050**

1/27/16

**BECKTON NEBULA P P707 BROWN JYJ