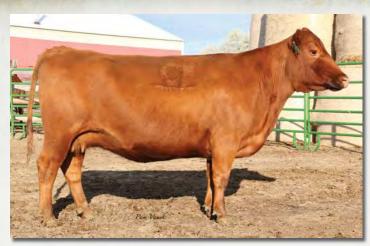

Lot 22

#### **FEDDES BLOCKANA 9158 B22**

1/26/14

MESSMER PACKER S008 **FEDDES CASCADE Z157** 

FEDDES LAKINA 87S

FEDDES BIG SKY R9 **FEDDES BLOCKANA 9158** 

FEDDES BLOCKANA 7174

Reg. # 1687070

100% 1A

MESSMER JOSHUA 019P MESSMER MILLIE 124P

**BIEBER MAKE MIMI 7249** FEDDES LAKINA 453

**BIEBER MAKE MIMI 7249** FEDDES LAKINA 310

SUNR GRAND CHEROKEE 909N FEDDES BLOCKANA 182

HB GM CED BW WW YW ADG DMI M ME HPG CEM ST MARB YG CW REA FAT 205 | 48 | 11 | -1.4 | 63 | 94 | 0.20 | 1.43 | 24 | 5 | 15 | 8 | 20 | 0.52 | 0.08 | 39 | 0.40 | 0.03

Bred to: FEDDES CCC BRUISER F405 (3919869)

Due Date: 3/11/20

B22 is a phenotypically gorgeous female. Her first calf was a bull that sold in the Feddes/C-T sale to a good repeat customer, and her 2019 heifer calf is in our replacement pen. MPPA 101, she has nine traits in the top third of the breed, including HB 10%, ST 12%, Marb 18%, CW 2%, REA 3%.