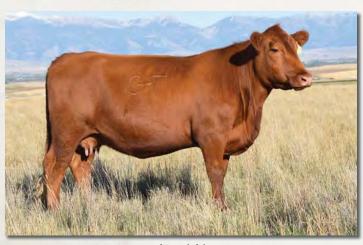

#### **FEDDES LARKABU X21**

1/25/10

1368609

100% 1A

**BIEBER MAKE MIMI 7249** 

**FEDDES BIG SKY R9** 

**FEDDES LAKINA 310** 

5L NORSEMAN KING 2291

**FEDDES LARKABU 827** 

FEDDES LARKABU 3S

BJR MAKE MY DAY 981 **BIEBER SIRENA 6708** 

LCHMN GRANDCANYON 1244G FEDDES LAKINA 954

VGW KING OF THE WEST NORSEMAN 1312 PJM

LCC CHEYENNE B221L FEDDES LARKABIT 402

HPG CEM ST MARB YG CW REA FAT HB GM CED BW WW YW ADG DMI M 214 49 17 -3.3 59 91 0.20 1.53 20 7 17 8 19 0.69 -0.01 35 0.48 0.01

Bred to: WFL MERLIN 018A (1628086)

Due Date: 1/30/20

Here is an opportunity that everyone should be looking at. X21 is the dam of Feddes Brunswick D202 who took the breed by storm this spring with his unmatched EPD combination and phenotype. She is arguably the best Feddes Big Sky R9 daughter we have ever produced. It's not hard to see why Brunswick will add depth to any mating when looking at X21. She boasts 13 traits in the top 30% of the breed including top 10% for HB, CED, HPG, MB, YG, CW & REA. When you do an EPD search with these 7 traits, there is not one animal in Red Angus that comes up. She has done it all with a calving interval of 367 days on eight calves. That's the kind of fertility we expect out of our cows. Our biggest regret is not flushing her before we sell her. She is bred to calve to 5L Advantage 2170-165A with a bull calf. This mating could easily pay for your purchase many times over.