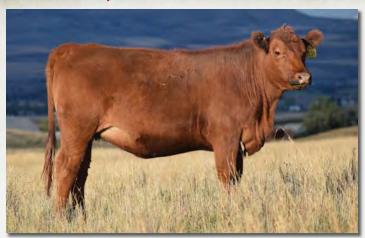

Bred to: WFL MERLIN 018A (1628086)

Duc. Date: 1/30/20

Selling X113 was a hard decision to make. This is the last daughter of Feddes Lakina 310, dam of Feddes Big Sky R9, that we have and she is by the outcross Canadian sire, Sakic. Phenotypically we really like her and she has a great udder. She moves like a cat as well and has good feet. She has produced 34 calves for us including 8 natural calves. We like the fact that she has been flushed heavily and has still had a calf every year. Her dam, 310, boasted an MPPA of 109. She is bred to 5L Advantage 2170–165A. 165A was our pick of the bulls in the 2014 5L sale. His sons have been some of our most highly sought after bulls in our annual production sale. He will add muscle, depth and growth to almost any mating. This is a very exciting genetic combination.