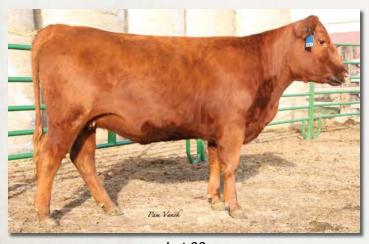

## Elite Opportunity

Lot 3

#### **FEDDES LARKABU X21**

1/25/10

1368609

100% 1A

**BIEBER MAKE MIMI 7249** 

**FEDDES BIG SKY R9** 

**FEDDES LAKINA 310** 

5L NORSEMAN KING 2291

**FEDDES LARKABU 827** 

FEDDES LARKABU 3S

BJR MAKE MY DAY 981 **BIEBER SIRENA 6708** 

LCHMN GRANDCANYON 1244G FEDDES LAKINA 954

VGW KING OF THE WEST NORSEMAN 1312 PJM

LCC CHEYENNE B221L FEDDES LARKABIT 402

HPG CEM ST MARB YG CW REA FAT HB GM CED BW WW YW ADG DMI M 214 49 17 -3.3 59 91 0.20 1.53 20 7 17 8 19 0.69 -0.01 35 0.48 0.01

Bred to: WFL MERLIN 018A (1628086)

Due Date: 1/30/20

Here is an opportunity that everyone should be looking at. X21 is the dam of Feddes Brunswick D202 who took the breed by storm this spring with his unmatched EPD combination and phenotype. She is arguably the best Feddes Big Sky R9 daughter we have ever produced. It's not hard to see why Brunswick will add depth to any mating when looking at X21. She boasts 13 traits in the top 30% of the breed including top 10% for HB, CED, HPG, MB, YG, CW & REA. When you do an EPD search with these 7 traits, there is not one animal in Red Angus that comes up. She has done it all with a calving interval of 367 days on eight calves. That's the kind of fertility we expect out of our cows. Our biggest regret is not flushing her before we sell her. She is bred to calve to 5L Advantage 2170-165A with a bull calf. This mating could easily pay for your purchase many times over.