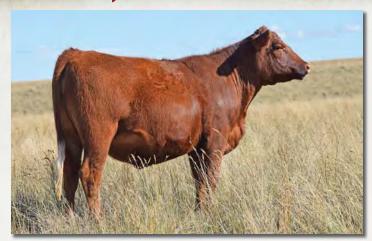

#### PICK OF BRED OR OPEN HEIFERS

Here is a pick right out of the Green Mountain Red Angus bred heifers or open heifer replacement pen! There are over 125 females to choose from featuring sire lines including Brunswick, Profitbuilder, Redemption, Declaration, Tesla and New Direction. This is a prime opportunity to wade into GMRA's top-end genetics with powerful performance and breed-leading traits. Don't miss the chance to have complete control in purchasing a foundation female!