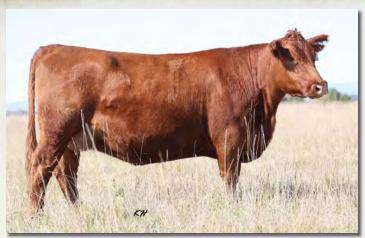

HPG CEM ST MARB YG CW REA FAT HB GM CED BW WW YW ADG DMI M 214 49 17 -3.3 59 91 0.20 1.53 20 7 17 8 19 0.69 -0.01 35 0.48 0.01

Bred to: WFL MERLIN 018A (1628086)

Due Date: 1/30/20

Here is an opportunity that everyone should be looking at. X21 is the dam of Feddes Brunswick D202 who took the breed by storm this spring with his unmatched EPD combination and phenotype. She is arguably the best Feddes Big Sky R9 daughter we have ever produced. It's not hard to see why Brunswick will add depth to any mating when looking at X21. She boasts 13 traits in the top 30% of the breed including top 10% for HB, CED, HPG, MB, YG, CW & REA. When you do an EPD search with these 7 traits, there is not one animal in Red Angus that comes up. She has done it all with a calving interval of 367 days on eight calves. That's the kind of fertility we expect out of our cows. Our biggest regret is not flushing her before we sell her. She is bred to calve to 5L Advantage 2170-165A with a bull calf. This mating could easily pay for your purchase many times over.