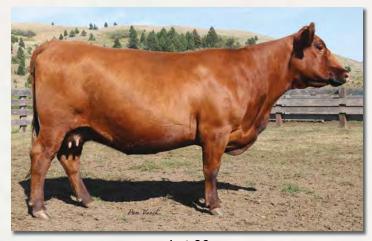

#### PICK OF BRED OR OPEN HEIFERS

Here is a pick right out of the Green Mountain Red Angus bred heifers or open heifer replacement pen! There are over 125 females to choose from featuring sire lines including Brunswick, Profitbuilder, Redemption, Declaration, Tesla and New Direction. This is a prime opportunity to wade into GMRA's top-end genetics with powerful performance and breed-leading traits. Don't miss the chance to have complete control in purchasing a foundation female!