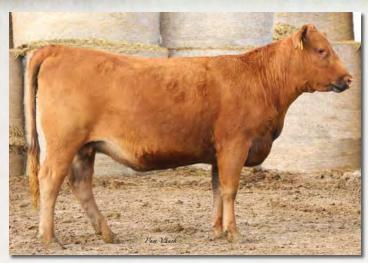

#### **FEDDES LAKINA X113**

Birth Date: 2/22/10

RED SIX MILE AVIATOR 217P
RED SIX MILE SAKIC 832S

RED SIX MILE SIERA 257P

LCHMN GRANDCANYON 1244G FEDDES LAKINA 310 FEDDES LAKINA 954 1368697

100% 1A

RED WILDMAN DENALI 19L RED RSL SUE 400F

Bred to: WFL MERLIN 018A (1628086)

Duc. Date: 1/30/20

Selling X113 was a hard decision to make. This is the last daughter of Feddes Lakina 310, dam of Feddes Big Sky R9, that we have and she is by the outcross Canadian sire, Sakic. Phenotypically we really like her and she has a great udder. She moves like a cat as well and has good feet. She has produced 34 calves for us including 8 natural calves. We like the fact that she has been flushed heavily and has still had a calf every year. Her dam, 310, boasted an MPPA of 109. She is bred to 5L Advantage 2170–165A. 165A was our pick of the bulls in the 2014 5L sale. His sons have been some of our most highly sought after bulls in our annual production sale. He will add muscle, depth and growth to almost any mating. This is a very exciting genetic combination.