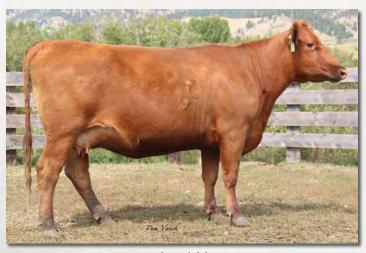

DORA M186

VGW TOP PICK 130 MESSMER MILLIE 9416

BJR JR 107 **GMRA LENA 108** 

**GLACIER CHATEAU 744 GMRA NEXA 235** 

HB GM CED BW WW YW ADG DMI M ME HPG CEM ST MARB YG CW REA FAT 202 50 8 0.4 63 102 0.24 0.94 20 14 12 8 20 0.40 0.12 39 0.25 0.03

Bred to: GMRA ODYSSEY 7227 (3732717)

Due Date: 1/21/20

Just look at this mature dam! Power and phenotype combine to make a powerful, yet feminine, profile. There is a lot of capacity here along with a picture-perfect udder. Her bulls that have represented her in the bull sale have posted an average YR of 108 and outstanding carcass results with an average IMF ratio of 116 and an average REA ratio of 105. Look for her to pass on all that capacity and muscling with a solid foundation. The calf on board will showcase outstanding growth numbers



Lot 144

### **GMRA LAKOTA 665**

Birth Pate.

1/21/16

MESSMER PACKER S008 **GMRA TRILOGY 0226** 

**GMRA SECRET MISSION 8258** 

**GMRA LAKOTA 281 GMRA LAKOTA 710** 

**GMRA LAKOTA 625** 

3538323

100% 1A

MESSMER JOSHUA 019P MESSMER MILLIE 124P

**GLACIER CHATEAU 744** GMRA LAKOTA 380

LJC MISSION STATEMENT P27 **GMRA LAKOTA 341** 

NSF SPECIAL DELIVERY **GMRA LAKOTA 713** 

HB GM CED BW WW YW ADG DMI M ME HPG CEM ST MARB YG CW REA FAT 206 49 14 -3.1 58 91 0.21 0.87 26 9 11 9 20 0.45 0.10 30 0.26 0.04

Bred to: BIEBER HEAVILY ARMED E392 (3752457)

Due Date: 5/7/20

This Trilogy daughter is backed up by an absolutely outstanding cow family. There **GGPLD** are generations of MPPAs well over 100 going as high as 112! Her own personal performance was top notch with a WR of 105 and a YR