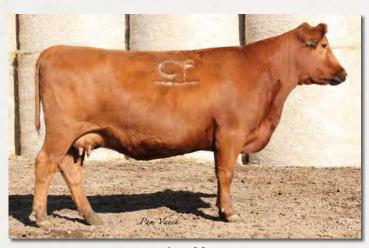

Lot 23

#### FEDDES LARKABA A25-D56

Reg. # 3539769

2/4/16

MESSMER PACKER S008

**FEDDES CASCADE Z157** FEDDES LAKINA 87S

HXC CONQUEST 4405P FEDDES LARKABA 9182 A25 FEDDES LARKABA 9182 MESSMER MILLIE 124P BIEBER MAKE MIMI 7249

**FEDDES LAKINA 453 BECKTON JULIAN GG B571** 

MESSMER JOSHUA 019P

HXC ELLIE MAY MA638 FEDDES GRAND CHER 7125 FEDDES LARKABU 402

HB GM CED BW WW YW ADG DMI M ME HPG CEM ST MARB YG CW REA FAT 199 | 50 | 9 | 0.4 | 62 | 100 | 0.23 | 0.90 | 22 | 5 | 12 | 8 | 19 | 0.38 | 0.01 | 19 | 0.35 | 0.03

Bred to: 5L ADVANTAGE 165A (1627167)

Due Date: 3/6/20

D56 is a moderate-framed, young cow with excellent feet and udder structure. A son sold in the Feddes/C-T bull sale in 2019. HB 11%, GM 7%, WW 13%, YW 12%, ADG 15%, ST 15%, YG 10%, REA 3%.