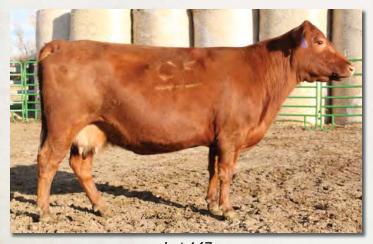

#### **FEDDES BLOCKANA A94-884**

Birth Pate 3/7/18

PIE ONE OF A KIND 352

PIE ONE OF A KIND 510 **GEF CUTTING QUEEN 354A** 

**FEDDES EMPIRE Y105 FEDDES BLOCKANA 863 A94** 

FEDDES BLOCKANA 863

3992658 100% 1A

> BUF CRK THE RIGHT KIND U199 PIE FAYETTE 1160

HAYCOW CUTTING EDGE 055 **GEF TRUE QUEEN 55X** 

MESSMER PACKER S008 FEDDES LAKINA 87S

FEDDES BIG SKY R9 FED'S BLOCKANA 4225

HB GM CED BW WW YW ADG DMI M ME HPG CEM ST MARB YG CW REA FAT 193 49 10 0.1 66 106 0.25 1.30 25 3 15 7 18 0.30 0.06 32 0.24 0.02

Bred to: LASO FRONT ROW X37D (3549925)

This heifer's dam has a 102 MPPA, HB 21%, WW 17%, YW 18%, Milk 24%, ST 24%, HPG 7%.

Lot 63

**FEDDES LIBERTY D210** 