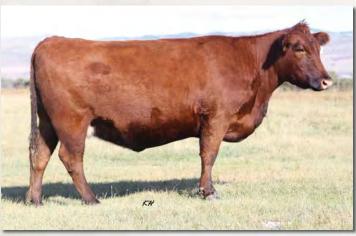

of breeding for maternal power. Take her home and cut your lead time to RIGHT NOW!



Lot 6



#### **DKK PEACE 6025**

1/21/16

3533214

100% 1A

**BROWN JYJ REDEMPTION Y1334** 

**DKK C-T REDEEM 402 BROWN MS ABIGRACE Z7908** 

**DKK POWER PACK 236** 

**DKK PEACE 4103** 

**DKK PEACE 707** 

**BECKTON NEBULA P P707** JYJ MS JOLENE W16

LCS X2

**BROWN MS ABIGRACE L7730** 

MESSMER PACKER S008 **DKK MATTELINE 8014** 

**GLACIER CHATEAU 744 DKK PEACE R74** 

HB GM CED BW WW YW ADG DMI M ME HPG CEM ST MARB YG CW REA 175 51 14 -2.4 62 104 0.26 1.57 23 4 12 9 15 0.58 0.04 27 0.30 0.02

Bred to: JACOBOSON REAPER 7020 (3819103)

Due Date: 3/7/20

Oh my, oh my ... 11 traits in the top 25% of the breed! 105 MPPA. Combines calving ease, growth and carcass traits. This GIRL is GOOD! 50K tested.





Lot 7



#### **DKK COPPER LASS 6050**

1/27/16

**BECKTON NEBULA P P707 BROWN JYJ REDEMPTION Y1334** JYJ MS JOLENE W16

**DKK AUTHORITY 152 DKK COPPER LASS 3142** 2RR MISS VISION 025 3533236

100% 1A

**BECKTON NEBULA M045** BECKTON LANA M809 EP

LJC MISSION STATEMENT P27 **HXC JOLENE R548** 

RED FINE LINE MULBERRY 26P DKK STARLETTE R70

C-T RED ROCK 0721 MLK CRK CPR LASS 722

CED BW WW YW ADG DMI M 195 | 51 | 13 | -0.9 | 69 | 113 | 0.27 | 1.63 | 15 | 6 | 12 | 8 | 17 | 0.50 | 0.05 | 35 | 0.25 | 0.01

Bred to: DKK MANHATTAN 7150 (3725451) OR DKK IMPRESSIVE KIND 868 (3906229) Due Date: 4/7/20

**■ GGPLD** 

Sweetness! Cherry red, phenotypically exceptional! 12 traits in the top 27% of the breed with 7 of those traits in the single digits!! 50K tested. This calving ease/ performance/carca