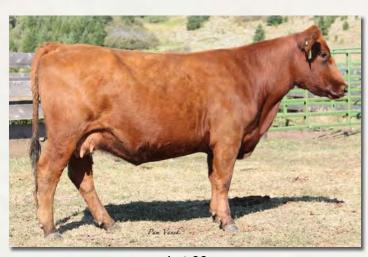

#### **FEDDES LARKABU X21**

1/25/10

1368609

100% 1A

**BIEBER MAKE MIMI 7249** 

**FEDDES BIG SKY R9** 

**FEDDES LAKINA 310** 

5L NORSEMAN KING 2291

**FEDDES LARKABU 827** 

FEDDES LARKABU 3S

BJR MAKE MY DAY 981 **BIEBER SIRENA 6708** 

LCHMN GRANDCANYON 1244G FEDDES LAKINA 954

VGW KING OF THE WEST NORSEMAN 1312 PJM

LCC CHEYENNE B221L FEDDES LARKABIT 402

HPG CEM ST MARB YG CW REA FAT HB GM CED BW WW YW ADG DMI M 214 49 17 -3.3 59 91 0.20 1.53 20 7 17 8 19 0.69 -0.01 35 0.48 0.01

Bred to: WFL MERLIN 018A (1628086)

Due Date: 1/30/20

Here is an opportunity that everyone should be looking at. X21 is the dam of Feddes Brunswick D202 who took the breed by storm this spring with his unmatched EPD combination and phenotype. She is arguably the best Feddes Big Sky R9 daughter we have ever produced. It's not hard to see why Brunswick will add depth to any mating when looking at X21. She boasts 13 traits in the top 30% of the breed including top 10% for HB, CED, HPG, MB, YG, CW & REA. When you do an EPD search with these 7 traits, there is not one animal in Red Angus that comes up. She has done it all with a calving interval of 367 days on eight calves. That's the kind of fertility we expect out of our cows. Our biggest regret is not flushing her before we sell her. She is bred to calve to 5L Advantage 2170-165A with a bull calf. This mating could easily pay for your purchase many times over.