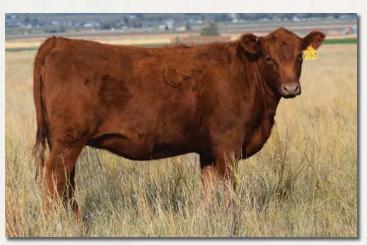

#### **FEDDES LAKINA X113**

Birth Date: 2/22/10

RED SIX MILE AVIATOR 217P
RED SIX MILE SAKIC 832S

RED SIX MILE SIERA 257P

LCHMN GRANDCANYON 1244G FEDDES LAKINA 310 FEDDES LAKINA 954 1368697

100% 1A

RED WILDMAN DENALI 19L RED RSL SUE 400F

RED SIX MILE CUJO 800M RED BOUNTY B MISS SIERA BAR

BUF CRK CHF 824-1658 KRN REBA'S ROBIN

FED'S IMPRESSIVE 744

HB GM CED BW WW YW ADG DMI M ME HPG CEM ST MARB YG CW REA FAT 192 45 11 -1.3 54 81 0.17 0.99 28 5 10 6 21 0.26 0.22 26 -0.26 0.03

Bred to: WFL MERLIN 018A (1628086)

Duc. Date: 1/30/20

Selling X113 was a hard decision to make. This is the last daughter of Feddes Lakina 310, dam of Feddes Big Sky R9, that we have and she is by the outcross Canadian sire, Sakic. Phenotypically we really like her and she has a great udder. She moves like a cat as well and has good feet. She has produced 34 calves for us including 8 natural calves. We like the fact that she has been flushed heavily and has still had a calf every year. Her dam, 310, boasted an MPPA of 109. She is bred to 5L Advantage 2170–165A. 165A was our pick of the bulls in the 2014 5L sale. His sons have been some of our most highly sought after bulls in our annual production sale. He will add muscle, depth and growth to almost any mating. This is a very exciting genetic combination.