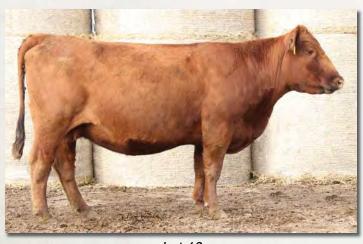

## Elite Opportunity

Lot 3

#### **FEDDES LARKABU X21**

1/25/10

1368609

100% 1A

**BIEBER MAKE MIMI 7249** 

**FEDDES BIG SKY R9** 

**FEDDES LAKINA 310** 

5L NORSEMAN KING 2291

HPG CEM ST MARB YG CW REA FAT HB GM CED BW WW YW ADG DMI M 214 49 17 -3.3 59 91 0.20 1.53 20 7 17 8 19 0.69 -0.01 35 0.48 0.01

Bred to: WFL MERLIN 018A (1628086)

Due Date: 1/30/20

Here is an opportunity that everyone should be looking at. X21 is the dam of Feddes Brunswick D202 who took the breed by storm this spring with his unmatched EPD combination and phenotype. She is arguably the best Feddes Big Sky R9 daughter we have ever produced. It's not hard to see why Brunswick will add depth to any mating when looking at X21. She boasts 13 traits in the top 30% of the breed including top 10% for HB, CED, HPG, MB, YG, CW & REA. When you do an EPD search with these 7 traits, there is not one animal in Red Angus that comes up. She has done it all with a calving interval of 367 days on eight calves. That's the kind of fertility we expect out of our cows. Our biggest regret is not flushing her before we sell her. She is bred to calve to 5L Advantage 2170-165A with a bull calf. This mating could easily pay for your purchase many times over.