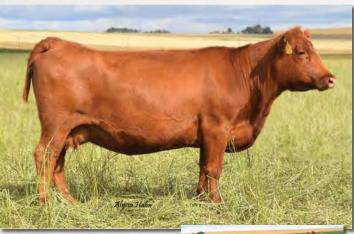

## FEDDES RED ANGUS

Lot 2

Bred to: WFL MERLIN 018A (1628086)

Duc. Date: 1/30/20

Selling X113 was a hard decision to make. This is the last daughter of Feddes Lakina 310, dam of Feddes Big Sky R9, that we have and she is by the outcross Canadian sire, Sakic. Phenotypically we really like her and she has a great udder. She moves like a cat as well and has good feet. She has produced 34 calves for us including 8 natural calves. We like the fact that she has been flushed heavily and has still had a calf every year. Her dam, 310, boasted an MPPA of 109. She is bred to 5L Advantage 2170–165A. 165A was our pick of the bulls in the 2014 5L sale. His sons have been some of our most highly sought after bulls in our annual production sale. He will add muscle, depth and growth to almost any mating. This is a very exciting genetic combination.