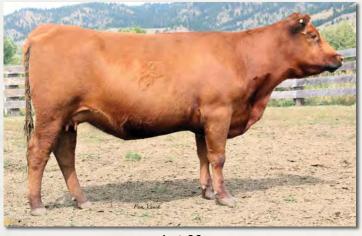

Bred to: WFL MERLIN 018A (1628086)

Duc. Date: 1/30/20

Selling X113 was a hard decision to make. This is the last daughter of Feddes Lakina 310, dam of Feddes Big Sky R9, that we have and she is by the outcross Canadian sire, Sakic. Phenotypically we really like her and she has a great udder. She moves like a cat as well and has good feet. She has produced 34 calves for us including 8 natural calves. We like the fact that she has been flushed heavily and has still had a calf every year. Her dam, 310, boasted an MPPA of 109. She is bred to 5L Advantage 2170–165A. 165A was our pick of the bulls in the 2014 5L sale. His sons have been some of our most highly sought after bulls in our annual production sale. He will add muscle, depth and growth to almost any mating. This is a very exciting genetic combination.