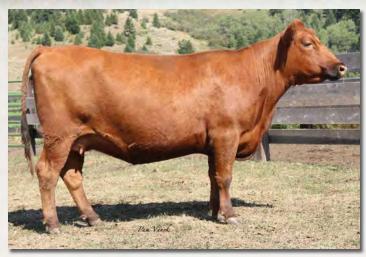

#### **FEDDES LAKINA X113**

Birth Date: 2/22/10

RED SIX MILE AVIATOR 217P
RED SIX MILE SAKIC 832S

RED SIX MILE SIERA 257P

LCHMN GRANDCANYON 1244G FEDDES LAKINA 310 FEDDES LAKINA 954 1368697

100% 1A

RED WILDMAN DENALI 19L RED RSL SUE 400F

RED SIX MILE CUJO 800M RED BOUNTY B MISS SIERA BAR

BUF CRK CHF 824-1658 KRN REBA'S ROBIN

FED'S IMPRESSIVE 744

HB GM CED BW WW YW ADG DMI M ME HPG CEM ST MARB YG CW REA FAT 192 45 11 -1.3 54 81 0.17 0.99 28 5 10 6 21 0.26 0.22 26 -0.26 0.03

Bred to: WFL MERLIN 018A (1628086)

Duc. Date: 1/30/20

Selling X113 was a hard decision to make. This is the last daughter of Feddes Lakina 310, dam of Feddes Big Sky R9, that we have and she is by the outcross Canadian sire, Sakic. Phenotypically we really like her and she has a great udder. She moves like a cat as well and has good feet. She has produced 34 calves for us including 8 natural calves. We like the fact that she has been flushed heavily and has still had a calf every year. Her dam, 310, boasted an MPPA of 109. She is bred to 5L Advantage 2170–165A. 165A was our pick of the bulls in the 2014 5L sale. His sons have been some of our most highly sought after bulls in our annual production sale. He will add muscle, depth and growth to almost any mating. This is a very exciting genetic combination.