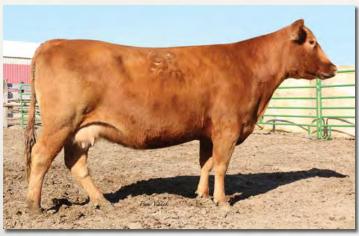

Bred to: WFL MERLIN 018A (1628086)

Duc. Date: 1/30/20

Selling X113 was a hard decision to make. This is the last daughter of Feddes Lakina 310, dam of Feddes Big Sky R9, that we have and she is by the outcross Canadian sire, Sakic. Phenotypically we really like her and she has a great udder. She moves like a cat as well and has good feet. She has produced 34 calves for us including 8 natural calves. We like the fact that she has been flushed heavily and has still had a calf every year. Her dam, 310, boasted an MPPA of 109. She is bred to 5L Advantage 2170–165A. 165A was our pick of the bulls in the 2014 5L sale. His sons have been some of our most highly sought after bulls in our annual production sale. He will add muscle, depth and growth to almost any mating. This is a very exciting genetic combination.