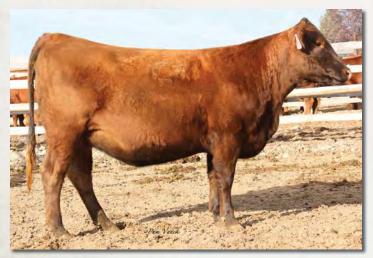

#### **C-T ANGIE ROSE 8028**

Birth Date:

1/19/18

5L INDEPENDENCE 560-298Y **FEDDES LIBERTY D210** 

FEDDES SLEEK 806

**BROWN JYJ REDEMPTION Y1334** C-T ANGIE ROSE 6127

**GMRA ANGIE ROSE 944** 

3948201

100% 1A

BUF CRK THE RIGHT KIND U199 5L BLACK ADINA 525-560

**BIEBER ROMERO 9136** FEDDES SLEEK 2S

**BECKTON NEBULA P P707** JYJ MS JOLENE W16

MESSMER PACKER S008 **GMRA ANGIE ROSE 533** 

HB GM CED BW WW YW ADG DMI M ME HPG CEM ST MARB YG CW REA 204 51 13 -2.0 63 107 0.27 1.33 24 -2 14 8 18 0.58 0.08 27 0.11 0.02

Bred to: C-T RED ROCK 5033 (3471552)

Due Date: 1/25/20

A powerful Liberty heifer, stemming from the maternal Angie Rose cow family. Dark cherry red with loads of length and volume. Nice carcass traits with top rankings: Marb 19%, REA 37%, GM 7%. Don't miss the performance with 102 YR, and growth traits in the top 19% and 10%. This mating could make you the next herd bull or donor cow. She comes from the big time!