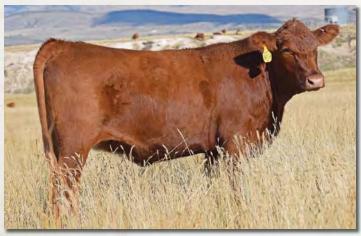

## Elite Opportunity

Lot 3

#### **FEDDES LARKABU X21**

1/25/10

1368609

100% 1A

**BIEBER MAKE MIMI 7249** 

**FEDDES BIG SKY R9** 

**FEDDES LAKINA 310** 

5L NORSEMAN KING 2291

**FEDDES LARKABU 827** 

FEDDES LARKABU 3S

BJR MAKE MY DAY 981 **BIEBER SIRENA 6708** 

LCHMN GRANDCANYON 1244G FEDDES LAKINA 954

VGW KING OF THE WEST NORSEMAN 1312 PJM

LCC CHEYENNE B221L FEDDES LARKABIT 402

HPG CEM ST MARB YG CW REA FAT HB GM CED BW WW YW ADG DMI M 214 49 17 -3.3 59 91 0.20 1.53 20 7 17 8 19 0.69 -0.01 35 0.48 0.01

Bred to: WFL MERLIN 018A (1628086)

Due Date: 1/30/20

Here is an opportunity that everyone should be looking at. X21 is the dam of Feddes Brunswick D202 who took the breed by storm this spring with his unmatched EPD combination and phenotype. She is arguably the best Feddes Big Sky R9 daughter we have ever produced. It's not hard to see why Brunswick will add depth to any mating when looking at X21. She boasts 13 traits in the top 30% of the breed including top 10% for HB, CED, HPG, MB, YG, CW & REA. When you do an EPD search with these 7 traits, there is not one animal in Red Angus that comes up. She has done it all with a calving interval of 367 days on eight calves. That's the kind of fertility we expect out of our cows. Our biggest regret is not flushing her before we sell her. She is bred to calve to 5L Advantage 2170-165A with a bull calf. This mating could easily pay for your purchase many times over.