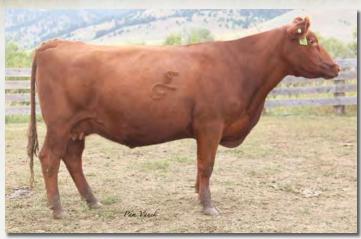

## Elite Opportunity

Lot 3

#### **FEDDES LARKABU X21**

1/25/10

1368609

100% 1A

**BIEBER MAKE MIMI 7249** 

**FEDDES BIG SKY R9** 

**FEDDES LAKINA 310** 

5L NORSEMAN KING 2291

HPG CEM ST MARB YG CW REA FAT HB GM CED BW WW YW ADG DMI M 214 49 17 -3.3 59 91 0.20 1.53 20 7 17 8 19 0.69 -0.01 35 0.48 0.01

Bred to: WFL MERLIN 018A (1628086)

Due Date: 1/30/20

Here is an opportunity that everyone should be looking at. X21 is the dam of Feddes Brunswick D202 who took the breed by storm this spring with his unmatched EPD combination and phenotype. She is arguably the best Feddes Big Sky R9 daughter we have ever produced. It's not hard to see why Brunswick will add depth to any mating when looking at X21. She boasts 13 traits in the top 30% of the breed including top 10% for HB, CED, HPG, MB, YG, CW & REA. When you do an EPD search with these 7 traits, there is not one animal in Red Angus that comes up. She has done it all with a calving interval of 367 days on eight calves. That's the kind of fertility we expect out of our cows. Our biggest regret is not flushing her before we sell her. She is bred to calve to 5L Advantage 2170-165A with a bull calf. This mating could easily pay for your purchase many times over.