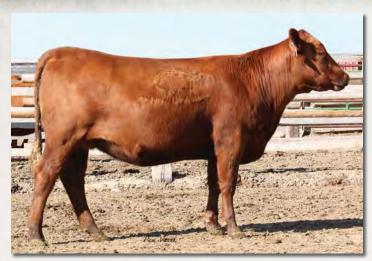

Bred to: WFL MERLIN 018A (1628086)

Duc. Date: 1/30/20

Selling X113 was a hard decision to make. This is the last daughter of Feddes Lakina 310, dam of Feddes Big Sky R9, that we have and she is by the outcross Canadian sire, Sakic. Phenotypically we really like her and she has a great udder. She moves like a cat as well and has good feet. She has produced 34 calves for us including 8 natural calves. We like the fact that she has been flushed heavily and has still had a calf every year. Her dam, 310, boasted an MPPA of 109. She is bred to 5L Advantage 2170–165A. 165A was our pick of the bulls in the 2014 5L sale. His sons have been some of our most highly sought after bulls in our annual production sale. He will add muscle, depth and growth to almost any mating. This is a very exciting genetic combination.