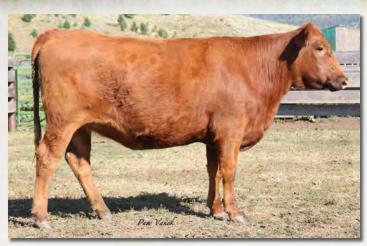

#### PICK OF BRED OR OPEN HEIFERS

Here is a pick right out of the Green Mountain Red Angus bred heifers or open heifer replacement pen! There are over 125 females to choose from featuring sire lines including Brunswick, Profitbuilder, Redemption, Declaration, Tesla and New Direction. This is a prime opportunity to wade into GMRA's top-end genetics with powerful performance and breed-leading traits. Don't miss the chance to have complete control in purchasing a foundation female!