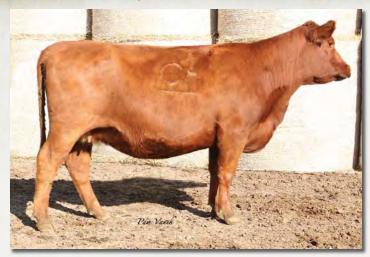

## FEDDES RED ANGUS

Lot 2

#### **FEDDES LAKINA X113**

Birth Date: 2/22/10

RED SIX MILE AVIATOR 217P
RED SIX MILE SAKIC 832S

RED SIX MILE SIERA 257P

LCHMN GRANDCANYON 1244G FEDDES LAKINA 310 FEDDES LAKINA 954 1368697

100% 1A

RED WILDMAN DENALI 19L RED RSL SUE 400F

RED SIX MILE CUJO 800M RED BOUNTY B MISS SIERA BAR

BUF CRK CHF 824-1658 KRN REBA'S ROBIN

FED'S IMPRESSIVE 744

HB GM CED BW WW YW ADG DMI M ME HPG CEM ST MARB YG CW REA FAT 192 45 11 -1.3 54 81 0.17 0.99 28 5 10 6 21 0.26 0.22 26 -0.26 0.03

Bred to: WFL MERLIN 018A (1628086)

Duc. Date: 1/30/20

Selling X113 was a hard decision to make. This is the last daughter of Feddes Lakina 310, dam of Feddes Big Sky R9, that we have and she is by the outcross Canadian sire, Sakic. Phenotypically we really like her and she has a great udder. She moves like a cat as well and has good feet. She has produced 34 calves for us including 8 natural calves. We like the fact that she has been flushed heavily and has still had a calf every year. Her dam, 310, boasted an MPPA of 109. She is bred to 5L Advantage 2170–165A. 165A was our pick of the bulls in the 2014 5L sale. His sons have been some of our most highly sought after bulls in our annual production sale. He will add muscle, depth and growth to almost any mating. This is a very exciting genetic combination.