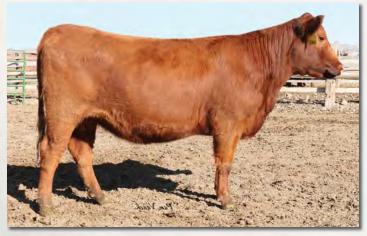

## FEDDES RED ANGUS

Lot 2

#### **FEDDES LAKINA X113**

Birth Date: 2/22/10

RED SIX MILE AVIATOR 217P
RED SIX MILE SAKIC 832S

RED SIX MILE SIERA 257P

LCHMN GRANDCANYON 1244G FEDDES LAKINA 310 FEDDES LAKINA 954 1368697

100% 1A

RED WILDMAN DENALI 19L RED RSL SUE 400F

Bred to: WFL MERLIN 018A (1628086)

Duc. Date: 1/30/20

Selling X113 was a hard decision to make. This is the last daughter of Feddes Lakina 310, dam of Feddes Big Sky R9, that we have and she is by the outcross Canadian sire, Sakic. Phenotypically we really like her and she has a great udder. She moves like a cat as well and has good feet. She has produced 34 calves for us including 8 natural calves. We like the fact that she has been flushed heavily and has still had a calf every year. Her dam, 310, boasted an MPPA of 109. She is bred to 5L Advantage 2170–165A. 165A was our pick of the bulls in the 2014 5L sale. His sons have been some of our most highly sought after bulls in our annual production sale. He will add muscle, depth and growth to almost any mating. This is a very exciting genetic combination.