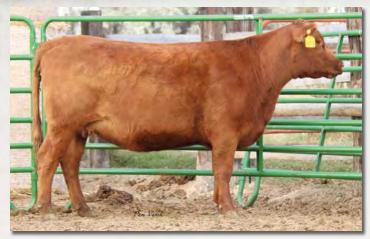

#### **FEDDES LAKINA X113**

Birth Date: 2/22/10

RED SIX MILE AVIATOR 217P
RED SIX MILE SAKIC 832S

RED SIX MILE SIERA 257P

LCHMN GRANDCANYON 1244G FEDDES LAKINA 310 FEDDES LAKINA 954 1368697

100% 1A

RED WILDMAN DENALI 19L RED RSL SUE 400F

RED SIX MILE CUJO 800M RED BOUNTY B MISS SIERA BAR

BUF CRK CHF 824-1658 KRN REBA'S ROBIN

FED'S IMPRESSIVE 744

HB GM CED BW WW YW ADG DMI M ME HPG CEM ST MARB YG CW REA FAT 192 45 11 -1.3 54 81 0.17 0.99 28 5 10 6 21 0.26 0.22 26 -0.26 0.03

Bred to: WFL MERLIN 018A (1628086)

Duc. Date: 1/30/20

Selling X113 was a hard decision to make. This is the last daughter of Feddes Lakina 310, dam of Feddes Big Sky R9, that we have and she is by the outcross Canadian sire, Sakic. Phenotypically we really like her and she has a great udder. She moves like a cat as well and has good feet. She has produced 34 calves for us including 8 natural calves. We like the fact that she has been flushed heavily and has still had a calf every year. Her dam, 310, boasted an MPPA of 109. She is bred to 5L Advantage 2170–165A. 165A was our pick of the bulls in the 2014 5L sale. His sons have been some of our most highly sought after bulls in our annual production sale. He will add muscle, depth and growth to almost any mating. This is a very exciting genetic combination.