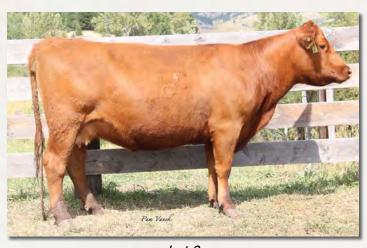

## Elite Opportunity

Lot 3

#### **FEDDES LARKABU X21**

1/25/10

1368609

100% 1A

**BIEBER MAKE MIMI 7249** 

**FEDDES BIG SKY R9** 

**FEDDES LAKINA 310** 

5L NORSEMAN KING 2291

HPG CEM ST MARB YG CW REA FAT HB GM CED BW WW YW ADG DMI M 214 49 17 -3.3 59 91 0.20 1.53 20 7 17 8 19 0.69 -0.01 35 0.48 0.01

Bred to: WFL MERLIN 018A (1628086)

Due Date: 1/30/20

Here is an opportunity that everyone should be looking at. X21 is the dam of Feddes Brunswick D202 who took the breed by storm this spring with his unmatched EPD combination and phenotype. She is arguably the best Feddes Big Sky R9 daughter we have ever produced. It's not hard to see why Brunswick will add depth to any mating when looking at X21. She boasts 13 traits in the top 30% of the breed including top 10% for HB, CED, HPG, MB, YG, CW & REA. When you do an EPD search with these 7 traits, there is not one animal in Red Angus that comes up. She has done it all with a calving interval of 367 days on eight calves. That's the kind of fertility we expect out of our cows. Our biggest regret is not flushing her before we sell her. She is bred to calve to 5L Advantage 2170-165A with a bull calf. This mating could easily pay for your purchase many times over.