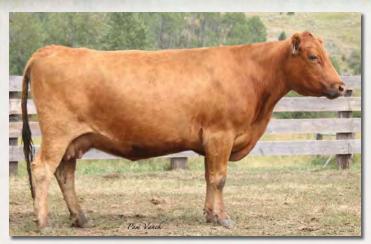

#### **FEDDES LARKABU X21**

1/25/10

1368609

100% 1A

**BIEBER MAKE MIMI 7249** 

**FEDDES BIG SKY R9** 

**FEDDES LAKINA 310** 

5L NORSEMAN KING 2291

**FEDDES LARKABU 827** 

FEDDES LARKABU 3S

BJR MAKE MY DAY 981 **BIEBER SIRENA 6708** 

LCHMN GRANDCANYON 1244G FEDDES LAKINA 954

VGW KING OF THE WEST NORSEMAN 1312 PJM

LCC CHEYENNE B221L FEDDES LARKABIT 402

HPG CEM ST MARB YG CW REA FAT HB GM CED BW WW YW ADG DMI M 214 49 17 -3.3 59 91 0.20 1.53 20 7 17 8 19 0.69 -0.01 35 0.48 0.01

Bred to: WFL MERLIN 018A (1628086)

Due Date: 1/30/20

Here is an opportunity that everyone should be looking at. X21 is the dam of Feddes Brunswick D202 who took the breed by storm this spring with his unmatched EPD combination and phenotype. She is arguably the best Feddes Big Sky R9 daughter we have ever produced. It's not hard to see why Brunswick will add depth to any mating when looking at X21. She boasts 13 traits in the top 30% of the breed including top 10% for HB, CED, HPG, MB, YG, CW & REA. When you do an EPD search with these 7 traits, there is not one animal in Red Angus that comes up. She has done it all with a calving interval of 367 days on eight calves. That's the kind of fertility we expect out of our cows. Our biggest regret is not flushing her before we sell her. She is bred to calve to 5L Advantage 2170-165A with a bull calf. This mating could easily pay for your purchase many times over.