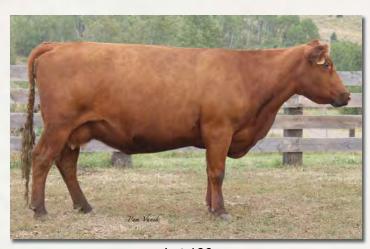

## FEDDES RED ANGUS

Lot 2

#### **FEDDES LAKINA X113**

Birth Date: 2/22/10

RED SIX MILE AVIATOR 217P
RED SIX MILE SAKIC 832S

RED SIX MILE SIERA 257P

LCHMN GRANDCANYON 1244G FEDDES LAKINA 310 FEDDES LAKINA 954 1368697

100% 1A

RED WILDMAN DENALI 19L RED RSL SUE 400F

Bred to: WFL MERLIN 018A (1628086)

Duc. Date: 1/30/20

Selling X113 was a hard decision to make. This is the last daughter of Feddes Lakina 310, dam of Feddes Big Sky R9, that we have and she is by the outcross Canadian sire, Sakic. Phenotypically we really like her and she has a great udder. She moves like a cat as well and has good feet. She has produced 34 calves for us including 8 natural calves. We like the fact that she has been flushed heavily and has still had a calf every year. Her dam, 310, boasted an MPPA of 109. She is bred to 5L Advantage 2170–165A. 165A was our pick of the bulls in the 2014 5L sale. His sons have been some of our most highly sought after bulls in our annual production sale. He will add muscle, depth and growth to almost any mating. This is a very exciting genetic combination.