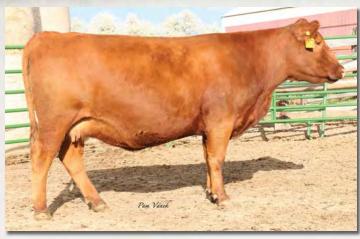

## FEDDES RED ANGUS

Lot 2

#### **FEDDES LAKINA X113**

Birth Date: 2/22/10

RED SIX MILE AVIATOR 217P
RED SIX MILE SAKIC 832S

RED SIX MILE SIERA 257P

LCHMN GRANDCANYON 1244G FEDDES LAKINA 310 FEDDES LAKINA 954 1368697

100% 1A

RED WILDMAN DENALI 19L RED RSL SUE 400F

Bred to: WFL MERLIN 018A (1628086)

Duc. Date: 1/30/20

Selling X113 was a hard decision to make. This is the last daughter of Feddes Lakina 310, dam of Feddes Big Sky R9, that we have and she is by the outcross Canadian sire, Sakic. Phenotypically we really like her and she has a great udder. She moves like a cat as well and has good feet. She has produced 34 calves for us including 8 natural calves. We like the fact that she has been flushed heavily and has still had a calf every year. Her dam, 310, boasted an MPPA of 109. She is bred to 5L Advantage 2170–165A. 165A was our pick of the bulls in the 2014 5L sale. His sons have been some of our most highly sought after bulls in our annual production sale. He will add muscle, depth and growth to almost any mating. This is a very exciting genetic combination.