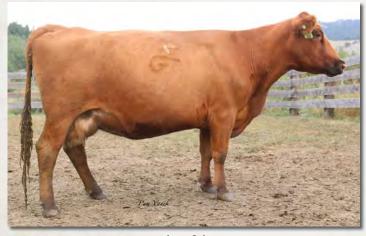

#### **FEDDES LAKINA X113**

Birth Date: 2/22/10

RED SIX MILE AVIATOR 217P
RED SIX MILE SAKIC 832S

RED SIX MILE SIERA 257P

LCHMN GRANDCANYON 1244G FEDDES LAKINA 310 FEDDES LAKINA 954 1368697

100% 1A

RED WILDMAN DENALI 19L RED RSL SUE 400F

RED SIX MILE CUJO 800M RED BOUNTY B MISS SIERA BAR

BUF CRK CHF 824-1658 KRN REBA'S ROBIN

FED'S IMPRESSIVE 744

HB GM CED BW WW YW ADG DMI M ME HPG CEM ST MARB YG CW REA FAT 192 45 11 -1.3 54 81 0.17 0.99 28 5 10 6 21 0.26 0.22 26 -0.26 0.03

Bred to: WFL MERLIN 018A (1628086)

Duc. Date: 1/30/20

Selling X113 was a hard decision to make. This is the last daughter of Feddes Lakina 310, dam of Feddes Big Sky R9, that we have and she is by the outcross Canadian sire, Sakic. Phenotypically we really like her and she has a great udder. She moves like a cat as well and has good feet. She has produced 34 calves for us including 8 natural calves. We like the fact that she has been flushed heavily and has still had a calf every year. Her dam, 310, boasted an MPPA of 109. She is bred to 5L Advantage 2170–165A. 165A was our pick of the bulls in the 2014 5L sale. His sons have been some of our most highly sought after bulls in our annual production sale. He will add muscle, depth and growth to almost any mating. This is a very exciting genetic combination.