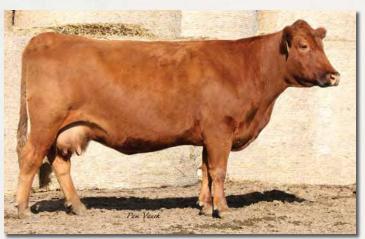

#### **FEDDES LAKINA X113**

Birth Date: 2/22/10

RED SIX MILE AVIATOR 217P
RED SIX MILE SAKIC 832S

RED SIX MILE SIERA 257P

LCHMN GRANDCANYON 1244G FEDDES LAKINA 310 FEDDES LAKINA 954 1368697

100% 1A

RED WILDMAN DENALI 19L RED RSL SUE 400F

RED SIX MILE CUJO 800M RED BOUNTY B MISS SIERA BAR

BUF CRK CHF 824-1658 KRN REBA'S ROBIN

FED'S IMPRESSIVE 744

HB GM CED BW WW YW ADG DMI M ME HPG CEM ST MARB YG CW REA FAT 192 45 11 -1.3 54 81 0.17 0.99 28 5 10 6 21 0.26 0.22 26 -0.26 0.03

Bred to: WFL MERLIN 018A (1628086)

Duc. Date: 1/30/20

Selling X113 was a hard decision to make. This is the last daughter of Feddes Lakina 310, dam of Feddes Big Sky R9, that we have and she is by the outcross Canadian sire, Sakic. Phenotypically we really like her and she has a great udder. She moves like a cat as well and has good feet. She has produced 34 calves for us including 8 natural calves. We like the fact that she has been flushed heavily and has still had a calf every year. Her dam, 310, boasted an MPPA of 109. She is bred to 5L Advantage 2170–165A. 165A was our pick of the bulls in the 2014 5L sale. His sons have been some of our most highly sought after bulls in our annual production sale. He will add muscle, depth and growth to almost any mating. This is a very exciting genetic combination.