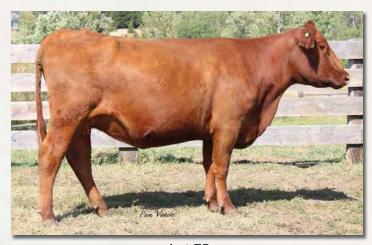

#### PICK OF BRED OR OPEN HEIFERS

Here is a pick right out of the Green Mountain Red Angus bred heifers or open heifer replacement pen! There are over 125 females to choose from featuring sire lines including Brunswick, Profitbuilder, Redemption, Declaration, Tesla and New Direction. This is a prime opportunity to wade into GMRA's top-end genetics with powerful performance and breed-leading traits. Don't miss the chance to have complete control in purchasing a foundation female!