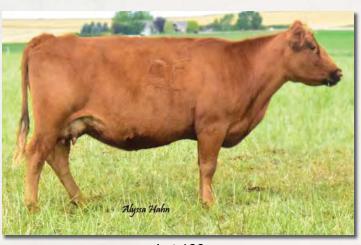

## FEDDES RED ANGUS

Lot 2

Bred to: WFL MERLIN 018A (1628086)

Duc. Date: 1/30/20

Selling X113 was a hard decision to make. This is the last daughter of Feddes Lakina 310, dam of Feddes Big Sky R9, that we have and she is by the outcross Canadian sire, Sakic. Phenotypically we really like her and she has a great udder. She moves like a cat as well and has good feet. She has produced 34 calves for us including 8 natural calves. We like the fact that she has been flushed heavily and has still had a calf every year. Her dam, 310, boasted an MPPA of 109. She is bred to 5L Advantage 2170–165A. 165A was our pick of the bulls in the 2014 5L sale. His sons have been some of our most highly sought after bulls in our annual production sale. He will add muscle, depth and growth to almost any mating. This is a very exciting genetic combination.