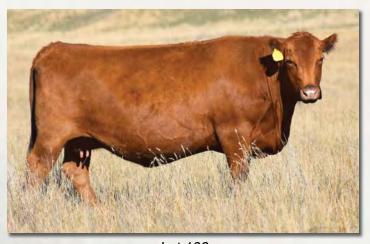

, loads of capacity, excellent feet and mothering ability. 106 MPPA. Sons have been in high demand and sold well.





**DKK STARLETTE 8013** 

#### **DKK STARLETTE 370**

Birth Date: 2/7/13

MESSMER JOSHUA 019P

**BECKTON JULIAN GG B571** MESSMER PANDORA M186

**MESSMER PACKER S008** VGW TOP PICK 130 MESSMER MILLIE 124P MESSMER MILLIE 9416

1604751

LCC MAJOR LEAGUE A502M DKK SASSINA M23

C-T BARNEY 317 DKK STARLETTE K28

HB GM CED BW WW YW ADG DMI M ME HPG CEM ST MARB YG CW REA 216 49 18 -3.7 57 89 0.20 0.86 21 3 12 11 19 0.40 0.06 27 0.33 0.04

Bred to: DKK MANHATTAN 7150 (3725451)

**DKK PRIORITY R07** 

**DKK STARLETTE R70** 

Due Date: 3/6/20

Maternal at its best! Nine EPDs in the top third of the breed, including CEM at 1% and CED at 2% a calving-ease specialist! Moderate framed.



Lot 132



#### **C-T MISS PAN 1168**

Birth Pate 2/7/11

HXC HEMI 4400P **HXC JACKHAMMER 8800U** HXC JOLENE 301N

C-T THUNDERSTORM 0530 C-T MISS PAN 0731

CTDB MISS PAN 227

1426166

100% 1A

BECKTON LANCER F442 T HXC 701G

BECKTON JULIAN GG B571 HXC JAYLO LB136

LSF COMBINATION A301M CTDB HONEST GIRL 018

BJR KING SPREAD 035 CTDB MISS PAN 011

HB GM CED BW WW YW ADG DMI M ME HPG CEM ST MARB YG CW REA 148 48 11 -0.2 62 94 0.20 0.96 17 8 11 6 14 0.54 0.22 13 -0.22 0.05

Bred to: C-T EXCEPTIONAL 5015 (3471517)

Moderate frame, deep volume, Jackhammer daughter from our very maternal Miss Pan cow family. This cow family will add power and fix feet and udder structure. 1168 is in the top 15% for Marb and posts a 100 MPPA.



Lot 133



#### **C-T VERDI 4115**

3/15/14

1680678

100% 1A

**RE