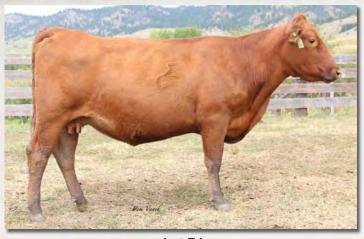

#### **FEDDES LARKABU X21**

1/25/10

1368609

100% 1A

**BIEBER MAKE MIMI 7249** 

**FEDDES BIG SKY R9** 

**FEDDES LAKINA 310** 

5L NORSEMAN KING 2291

HPG CEM ST MARB YG CW REA FAT HB GM CED BW WW YW ADG DMI M 214 49 17 -3.3 59 91 0.20 1.53 20 7 17 8 19 0.69 -0.01 35 0.48 0.01

Bred to: WFL MERLIN 018A (1628086)

Due Date: 1/30/20

Here is an opportunity that everyone should be looking at. X21 is the dam of Feddes Brunswick D202 who took the breed by storm this spring with his unmatched EPD combination and phenotype. She is arguably the best Feddes Big Sky R9 daughter we have ever produced. It's not hard to see why Brunswick will add depth to any mating when looking at X21. She boasts 13 traits in the top 30% of the breed including top 10% for HB, CED, HPG, MB, YG, CW & REA. When you do an EPD search with these 7 traits, there is not one animal in Red Angus that comes up. She has done it all with a calving interval of 367 days on eight calves. That's the kind of fertility we expect out of our cows. Our biggest regret is not flushing her before we sell her. She is bred to calve to 5L Advantage 2170-165A with a bull calf. This mating could easily pay for your purchase many times over.