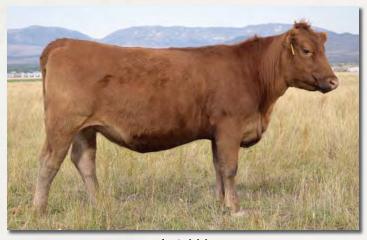

#### PICK OF BRED OR OPEN HEIFERS

Here is a pick right out of the Green Mountain Red Angus bred heifers or open heifer replacement pen! There are over 125 females to choose from featuring sire lines including Brunswick, Profitbuilder, Redemption, Declaration, Tesla and New Direction. This is a prime opportunity to wade into GMRA's top-end genetics with powerful performance and breed-leading traits. Don't miss the chance to have complete control in purchasing a foundation female!