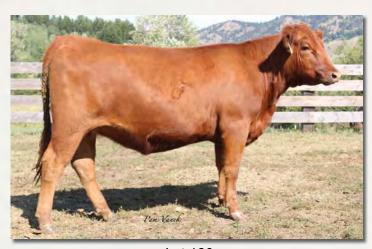

Bred to: WFL MERLIN 018A (1628086)

Duc. Date: 1/30/20

Selling X113 was a hard decision to make. This is the last daughter of Feddes Lakina 310, dam of Feddes Big Sky R9, that we have and she is by the outcross Canadian sire, Sakic. Phenotypically we really like her and she has a great udder. She moves like a cat as well and has good feet. She has produced 34 calves for us including 8 natural calves. We like the fact that she has been flushed heavily and has still had a calf every year. Her dam, 310, boasted an MPPA of 109. She is bred to 5L Advantage 2170–165A. 165A was our pick of the bulls in the 2014 5L sale. His sons have been some of our most highly sought after bulls in our annual production sale. He will add muscle, depth and growth to almost any mating. This is a very exciting genetic combination.