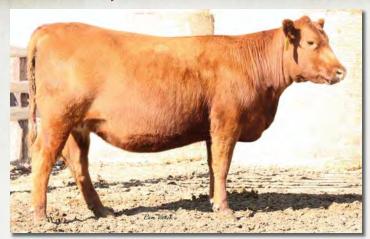

Lot 49

#### **FEDDES BLOCKANA C39-876**

2/27/18

Reg. # 3992800 BUF CRK THE RIGHT KIND U199 PIE FAYETTE 1160

100% 1A

PIE ONE OF A KIND 352

PIE ONE OF A KIND 510

**GEF CUTTING QUEEN 354A** 

**BIEBER MAKE MIMI 7249** 

FEDDES BLOCKANA A3-C39 FEDDES BLOCKANA Y103 A3

HAYCOW CUTTING EDGE 055 **GEF TRUE QUEEN 55X** 

BJR MAKE MY DAY 981 **BIEBER SIRENA 6708** 

HXC CONQUEST 4405P FEDDES BLOCKANA Y103

HB GM CED BW WW YW ADG DMI M ME HPG CEM ST MARB YG CW REA FAT 184 50 13 -1.9 67 106 0.24 1.29 21 0 13 7 16 0.40 0.07 32 0.21 0.01

Bred to: LASO FRONT ROW X37D (3549925)

Due Date: 2/15/20

876 is a One Of A Kind 510 x Blockana and is a deep-ribbed, powerful female with a very balanced set of EPDs. This heifer is also one that is very hard to let go of. She is bred to our herd sire, Laso Front Row X37D. His progeny have impressed us this far. Bulls have been good and we are really excited to calve the first daughters this spring. The 510 x Blockana x Front Row mating could end up being that one everyone is looking for.