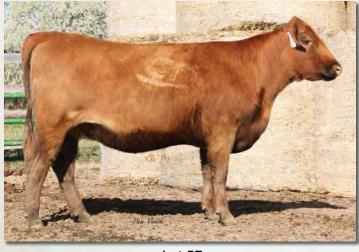

#### PICK OF BRED OR OPEN HEIFERS

Here is a pick right out of the Green Mountain Red Angus bred heifers or open heifer replacement pen! There are over 125 females to choose from featuring sire lines including Brunswick, Profitbuilder, Redemption, Declaration, Tesla and New Direction. This is a prime opportunity to wade into GMRA's top-end genetics with powerful performance and breed-leading traits. Don't miss the chance to have complete control in purchasing a foundation female!