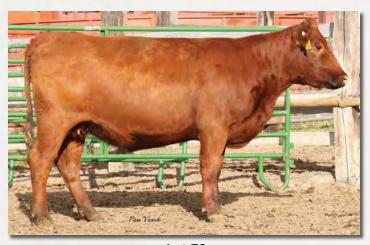

## Elite Opportunity

Lot 3

#### **FEDDES LARKABU X21**

1/25/10

1368609

100% 1A

**BIEBER MAKE MIMI 7249** 

**FEDDES BIG SKY R9** 

**FEDDES LAKINA 310** 

5L NORSEMAN KING 2291

**FEDDES LARKABU 827** 

FEDDES LARKABU 3S

BJR MAKE MY DAY 981 **BIEBER SIRENA 6708** 

LCHMN GRANDCANYON 1244G FEDDES LAKINA 954

VGW KING OF THE WEST NORSEMAN 1312 PJM

LCC CHEYENNE B221L FEDDES LARKABIT 402

HPG CEM ST MARB YG CW REA FAT HB GM CED BW WW YW ADG DMI M 214 49 17 -3.3 59 91 0.20 1.53 20 7 17 8 19 0.69 -0.01 35 0.48 0.01

Bred to: WFL MERLIN 018A (1628086)

Due Date: 1/30/20

Here is an opportunity that everyone should be looking at. X21 is the dam of Feddes Brunswick D202 who took the breed by storm this spring with his unmatched EPD combination and phenotype. She is arguably the best Feddes Big Sky R9 daughter we have ever produced. It's not hard to see why Brunswick will add depth to any mating when looking at X21. She boasts 13 traits in the top 30% of the breed including top 10% for HB, CED, HPG, MB, YG, CW & REA. When you do an EPD search with these 7 traits, there is not one animal in Red Angus that comes up. She has done it all with a calving interval of 367 days on eight calves. That's the kind of fertility we expect out of our cows. Our biggest regret is not flushing her before we sell her. She is bred to calve to 5L Advantage 2170-165A with a bull calf. This mating could easily pay for your purchase many times over.