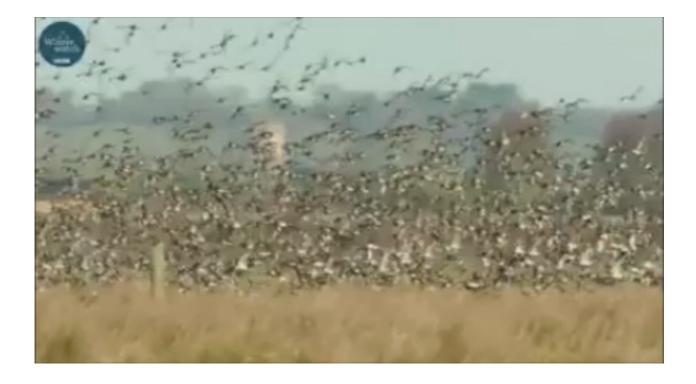

BBC. Winterwatch 2018 - Somerset Levels.

How many Lapwings and waterfowl do you typically see when you walk into the countryside these days? It's not as many as you're seeing in these clips. Go out for a walk and you'll see not much at all and yet when you turn on the telly there are birds everywhere. Just how old is this footage? It could be anything up to ten or even twenty years old.