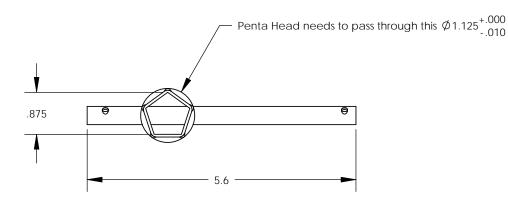

DIMENSIONS ARE IN INCHES
TOLERANCES: ANGLES ± 1°
FRACTIONAL ± 1/32
ONE PLACE DECIMAL ±.060
TWO PLACE DECIMAL ±.030
THREE PLACE DECIMAL ±.015

Customer Name: N/A

PH-1, PENTAHEAD WRENCH

HAPE0001 REV. REL-02