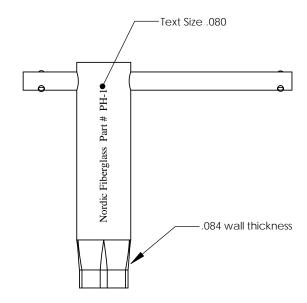

## Nordic Fiberglass, Inc.

21415 US Hwy 75 NW, Warren, MN 56762 www.nordicfiberglass.com 218-745-5095 ph. --- 218-745-4990 fax

DIMENSIONS ARE IN INCHES
TOLERANCES: ANGLES ± 1°
FRACTIONAL ± 1/32
ONE PLACE DECIMAL ±.060
TWO PLACE DECIMAL ±.030
THREE PLACE DECIMAL ±.015

Customer Name: N/A

PH-1, PENTAHEAD WRENCH

HAPE0001 REV. REL-02