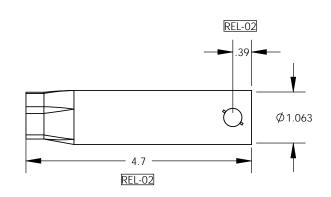

| REVISIONS |                                                              |           |          |
|-----------|--------------------------------------------------------------|-----------|----------|
| REV.      | DESCRIPTION                                                  | DATE      | APPROVED |
| REL-01    |                                                              | 4/18/2007 |          |
| REL-02    | Dropped two Dec. Places From 4.700, One Dec. Place from .390 | 8/27/2009 | R.L.J.   |

DIMENSIONS ARE IN INCHES
TOLERANCES: ANGLES ± 1°
FRACTIONAL ± 1/32
ONE PLACE DECIMAL ±.060
TWO PLACE DECIMAL ±.030
THREE PLACE DECIMAL ±.015

Customer Name: N/A

PH-1, PENTAHEAD WRENCH

HAPE0001 REV. REL-02