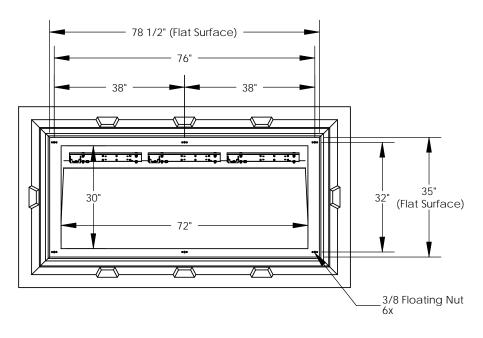

DIMENSIONS ARE IN INCHES TOLERANCES: ANGLES ± 1° FRACTIONAL ± 1/32 ONE PLACE DECIMAL ±.060 TWO PLACE DECIMAL ±.030 THREE PLACE DECIMAL ±.015

Customer Name: N/A

MATERIAL GSLBJ-803636-MG-S103-X-X NAME DATE SIZE ITEM ID: 02310.00 DRAWN Α P.J.W. 04/04/07 CHECKED SCALE:1:28