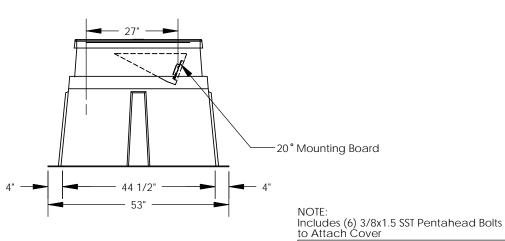

DIMENSIONS ARE IN INCHES TOLERANCES: ANGLES ± 1° FRACTIONAL ± 1/32 ONE PLACE DECIMAL ±.060 TWO PLACE DECIMAL ±.030 THREE PLACE DECIMAL ±.015

Customer Name: N/A

MATERIAL GSLBJ-803636-MG-S103-X-X NAME DATE SIZE ITEM ID: 02310.00 DRAWN Α P.J.W. 04/04/07 CHECKED SCALE:1:28