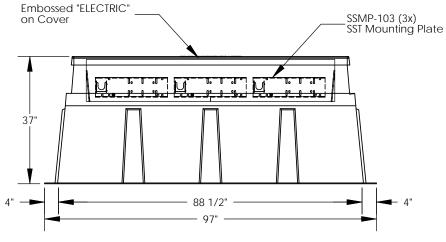

DIMENSIONS ARE IN INCHES TOLERANCES: ANGLES ± 1° FRACTIONAL ± 1/32 ONE PLACE DECIMAL ±.060 TWO PLACE DECIMAL ±.030 THREE PLACE DECIMAL ±.015

Customer Name: N/A

MATERIAL GSLBJ-803636-MG-S103-X-X NAME DATE SIZE ITEM ID: 02310.00 DRAWN Α P.J.W. 04/04/07 CHECKED SCALE:1:28