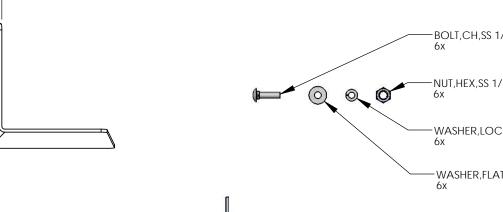

|                                                                 | REVISIONS        |                                                                                          |                       |         |
|-----------------------------------------------------------------|------------------|------------------------------------------------------------------------------------------|-----------------------|---------|
|                                                                 | REV.             | DESCRIPTION                                                                              | DATE                  | APPROVE |
|                                                                 | REL-01<br>REL-02 | Added 12 ABS-616 Rivets to Kit                                                           | 7/8/2008<br>3/18/2009 | R.L.J.  |
|                                                                 | NEE 02           | Added 12 Abs 610 Nivels to Ni                                                            | 3/16/2007             | N.E.J.  |
| BOLT,CH,SS 1/4-                                                 | -20X1.0          |                                                                                          | )                     |         |
| NUT,HEX,SS 1/4-                                                 | 20               |                                                                                          | 10                    |         |
| WASHER,LOCK,<br>6x                                              | SS 1/4           |                                                                                          |                       |         |
| WASHER,FLAT,S<br>6x                                             | S 1/4            |                                                                                          |                       |         |
| 02                                                              |                  |                                                                                          |                       |         |
| T,ABS-616 .188DIA. X 1.00 GRIP in Place of Bolt Kit if Desired) |                  |                                                                                          |                       |         |
| 9"                                                              |                  | Notes:<br>Bolt/Rivet pattern to be<br>and Drilled by Installer<br>Silicone Caulking used |                       |         |
|                                                                 |                  | Rivet Gun Supplied by<br>Installation                                                    |                       |         |