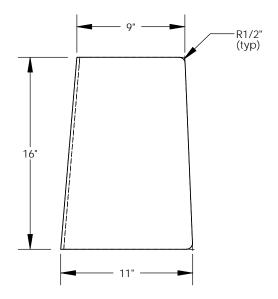

|                                                                 | REVISIONS        |                                                                                          |                       |         |
|-----------------------------------------------------------------|------------------|------------------------------------------------------------------------------------------|-----------------------|---------|
|                                                                 | REV.             | DESCRIPTION                                                                              | DATE                  | APPROVE |
|                                                                 | REL-01<br>REL-02 | Added 12 ABS-616 Rivets to Kit                                                           | 7/8/2008<br>3/18/2009 | R.L.J.  |
|                                                                 | NEE 02           | Added 12 Abs 610 Nivels to Ni                                                            | 3/16/2007             | N.E.J.  |
| BOLT,CH,SS 1/4-                                                 | -20X1.0          |                                                                                          | )                     |         |
| NUT,HEX,SS 1/4-                                                 | 20               |                                                                                          | 10                    |         |
| WASHER,LOCK,<br>6x                                              | SS 1/4           |                                                                                          |                       |         |
| WASHER,FLAT,S<br>6x                                             | S 1/4            |                                                                                          |                       |         |
| 02                                                              |                  |                                                                                          |                       |         |
| T,ABS-616 .188DIA. X 1.00 GRIP in Place of Bolt Kit if Desired) |                  |                                                                                          |                       |         |
| 9"                                                              |                  | Notes:<br>Bolt/Rivet pattern to be<br>and Drilled by Installer<br>Silicone Caulking used |                       |         |
|                                                                 |                  | Rivet Gun Supplied by<br>Installation                                                    |                       |         |