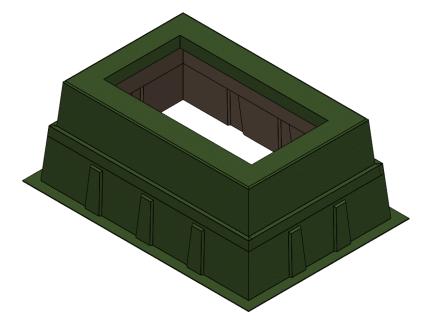

|        | REVISIO     | ·        |          |
|--------|-------------|----------|----------|
| REV.   | DESCRIPTION | DATE     | APPROVED |
| REL-01 |             | 6/5/2007 |          |









## Nordic Fiberglass, Inc.

21415 US Hwy 75 NW, Warren, MN 56762 www.nordicfiberglass.com 218-745-5095 ph. --- 218-745-4990 fax

PROPRIETARY AND CONFIDENTIAL

THE INFORMATION CONTAINED IN THIS DRAWING IS THE SOLE PROPERTY OF NORDIC FIBERGLASS, INC. ANY REPRODUCTION IN PART OR AS A WHOLE WITHOUT THE WRITTEN PERMISSION OF NORDIC FIBERGLASS, INC. IS PROHIBITED.

DIMENSIONS ARE IN INCHES

TOLERANCES: ANGLES ± 1°
FRACTIONAL ± 1/2
ONE PLACE DECIMAL ±.060
TWO PLACE DECIMAL ±.030
THREE PLACE DECIMAL ±.015

 MATERIAL
 NAME
 DATE
 SIZ

 DRAWN
 P.J.W.
 06/05/07
 A

 CHECKED
 --- -/-/- SC.

GS-75-48-36-MG-61x31.5