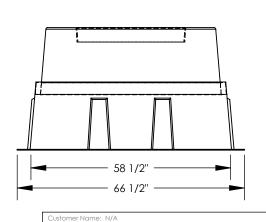

|        | REVISIO     | ·        |          |
|--------|-------------|----------|----------|
| REV.   | DESCRIPTION | DATE     | APPROVED |
| REL-01 |             | 6/5/2007 |          |









## Nordic Fiberglass, Inc.

21415 US Hwy 75 NW, Warren, MN 56762 www.nordicfiberglass.com 218-745-5095 ph. --- 218-745-4990 fax

PROPRIETARY AND CONFIDENTIAL

THE INFORMATION CONTAINED IN THIS DRAWING IS THE SOLE PROPERTY OF NORDIC FIBERGLASS, INC. ANY REPRODUCTION IN PART OR AS A WHOLE WITHOUT THE WRITTEN PERMISSION OF NORDIC FIBERGLASS, INC. IS PROHIBITED.

DIMENSIONS ARE IN INCHES

TOLERANCES: ANGLES ± 1°
FRACTIONAL ± 1/2
ONE PLACE DECIMAL ±.060
TWO PLACE DECIMAL ±.030
THREE PLACE DECIMAL ±.015

 MATERIAL
 NAME
 DATE
 SIZ

 DRAWN
 P.J.W.
 06/05/07
 A

 CHECKED
 --- -/-/- SC.

GS-75-48-36-MG-61x31.5