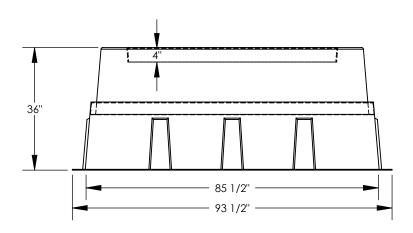

|        | REVISIO     | ·        |          |
|--------|-------------|----------|----------|
| REV.   | DESCRIPTION | DATE     | APPROVED |
| REL-01 |             | 6/5/2007 |          |









## Nordic Fiberglass, Inc.

21415 US Hwy 75 NW, Warren, MN 56762 www.nordicfiberglass.com 218-745-5095 ph. --- 218-745-4990 fax

PROPRIETARY AND CONFIDENTIAL

THE INFORMATION CONTAINED IN THIS DRAWING IS THE SOLE PROPERTY OF NORDIC FIBERGLASS, INC. ANY REPRODUCTION IN PART OR AS A WHOLE WITHOUT THE WRITTEN PERMISSION OF NORDIC FIBERGLASS, INC. IS PROHIBITED.

DIMENSIONS ARE IN INCHES

TOLERANCES: ANGLES ± 1°
FRACTIONAL ± 1/2
ONE PLACE DECIMAL ±.060
TWO PLACE DECIMAL ±.030
THREE PLACE DECIMAL ±.015

 MATERIAL
 NAME
 DATE
 SIZ

 DRAWN
 P.J.W.
 06/05/07
 A

 CHECKED
 --- -/-/- SC.

GS-75-48-36-MG-61x31.5