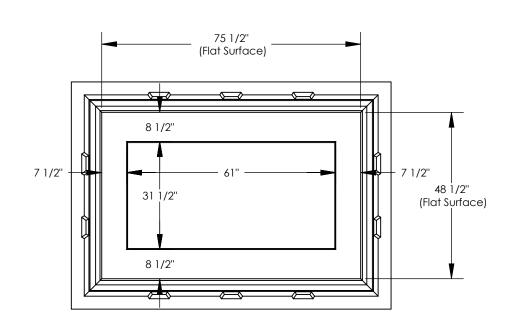

|        | REVISIO     | ·        |          |
|--------|-------------|----------|----------|
| REV.   | DESCRIPTION | DATE     | APPROVED |
| REL-01 |             | 6/5/2007 |          |









## Nordic Fiberglass, Inc.

21415 US Hwy 75 NW, Warren, MN 56762 www.nordicfiberglass.com 218-745-5095 ph. --- 218-745-4990 fax

PROPRIETARY AND CONFIDENTIAL

THE INFORMATION CONTAINED IN THIS DRAWING IS THE SOLE PROPERTY OF NORDIC FIBERGLASS, INC. ANY REPRODUCTION IN PART OR AS A WHOLE WITHOUT THE WRITTEN PERMISSION OF NORDIC FIBERGLASS, INC. IS PROHIBITED.

DIMENSIONS ARE IN INCHES

TOLERANCES: ANGLES ± 1°
FRACTIONAL ± 1/2
ONE PLACE DECIMAL ±.060
TWO PLACE DECIMAL ±.030
THREE PLACE DECIMAL ±.015

 MATERIAL
 NAME
 DATE
 SIZ

 DRAWN
 P.J.W.
 06/05/07
 A

 CHECKED
 --- -/-/- SC.

GS-75-48-36-MG-61x31.5