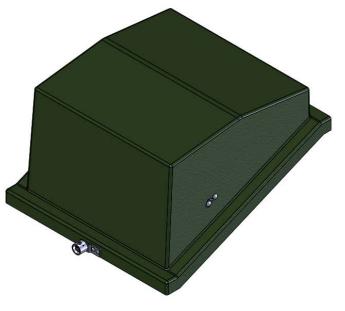

## Nordic Fiberglass, Inc. 21415 US Hwy 75 NW, Warren, MN 56762 www.nordicfiberglass.com 218-745-5095 ph. --- 218-745-4990 fax

REL-01

SHEET 1 OF 1

Customer Name: N/A

| MATERIAL |        |          |            |          | ND-130-MG-LO |
|----------|--------|----------|------------|----------|--------------|
|          | NAME   | DATE     | SIZE       | ITEM ID: |              |
| DRAWN    | P.J.W. | 08/09/07 | Α          |          | 02520.00     |
| CHECKED  | -,-,-, | //       | SCALE:1:12 |          |              |