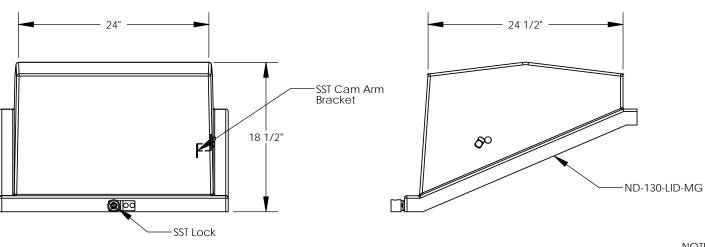

NOTE: Includes (5) Rivets, (5) Backup Washers

Customer Name: N/A

| MATERIAL |        |          |            |          | ND-130-MG-LO |
|----------|--------|----------|------------|----------|--------------|
|          | NAME   | DATE     | SIZE       | ITEM ID: |              |
| DRAWN    | P.J.W. | 08/09/07 | Α          |          | 02520.00     |
| CHECKED  | -,-,-, | //       | SCALE:1:12 |          |              |