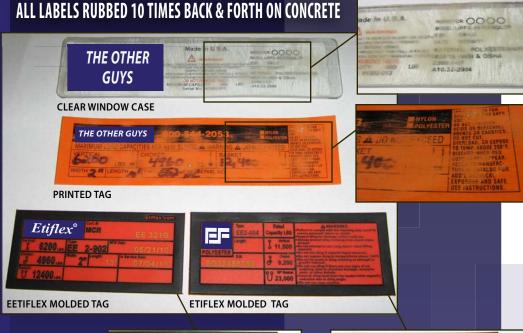

## Take the Etiflex Challenge!

That's Right -Take the Etiflex Challenge and let us show you how much better our tags are than the one you are currently using. Please find enclosed a standard molded Etiflex sling tag for the Challenge.

Get one of your existing Sling tags and walk out to the parking lot pr a find a concrete surface. Just lay your tag face down on the concrete and press down firmly on it and rub it slowly back and forth around 10 times and then repeat this with the enclosed Etiflex brand Tag! Now compare the difference in the surface and readability. Etiflex tags are not printed or embossed, but are molded in separate colors so that the important information is permanent. It is raised in a three dimensional format that is easy to read and won't wear off.