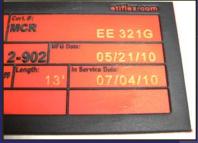

## Etiflex® MOLDED SLING TAGS

THE MOST DURABLE, THE MOST READABLE SYNTHETIC & WIRE ROPE SLING TAGS MADE

Get one of your existing Sling tags and walk out to the parking lot pr a find a concrete surface. Just lay your tag face down on the concrete and press down firmly on it and rub it slowly back and forth around 10 times and then repeat this with the enclosed Etiflex brand Tag! Now compare the difference in the surface and readability. Etiflex tags are not printed or embossed, but are molded in separate colors so that the important information is permanent. It is raised in a three dimensional format that is easy to read and won't wear off.