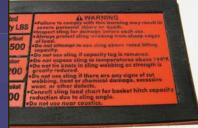

Get one of your existing Sling tags and walk out to the parking lot pr a find a concrete surface. Just lay your tag face down on the concrete and press down firmly on it and rub it slowly back and forth around 10 times and then repeat this with the enclosed Etiflex brand Tag! Now compare the difference in the surface and readability. Etiflex tags are not printed or embossed, but are molded in separate colors so that the important information is permanent. It is raised in a three dimensional format that is easy to read and won't wear off.