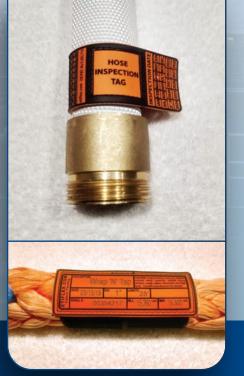

## Wrap 'N' Tap Tags

Protect Your Products & Your Personnel with the Best Tags Possible

The all new Wrap 'N' Tap Marking System uses the durable Etiflex<sup>®</sup> label combined with our new adjustable fastening system. The Wrap 'N' Tap system is easy to use - simply wrap it around the item and tap the end to engage.

> ated capacity. AVOID hugh edges, chemicals and

> > 6,300

Patent Pending Adjustable Marking System

5,260

- Easy to use: No Tools or Fasteners
- Adjustable: Fits any size Item

HMPE ROPE

- For Hard to Mark Ropes, Hoses, Valves etc.
- Outdoor and Hazardous Conditions
- Etiflex Patented Inspection Tag System
- Fall Safety Gear & Maintenance Inspections