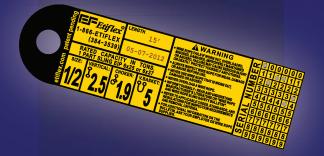

## Etiflex® MAKES METAL TAGS OBSOLETE!

Sling tags, warning, instruction, and inspection labels

- Exclusive matte finish with contrasting colors is easy to read in all weather, day & night, even underwater and with remote cameras.
- In service date & inspection record can be permanently marked by the user after the sling is in service.
- The tag can also be the color code Any color possible.
- Raised letters for permanent information for the warning & ratings.
- Can be engraved with custom information.
- Patented RFID technology available
- DURABLE designed for outdoor, harsh, & hazardous environments.
- Helps prevent accidents with easy to read Info and NO SPARK material.
- Soft flexible design helps prevent injuries & damage to other materials or components.
- Patented Marking System is interactive and displays inspection record on the tag. Can also be updated while tag is installed.