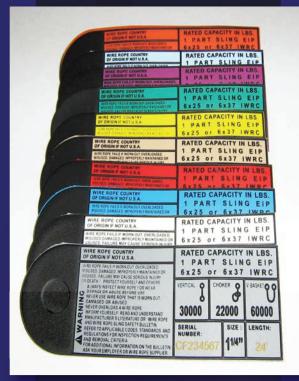

## Etiflex® MAKES METAL TAGS OBSOLETE!

Sling tags, warning, instruction, and inspection labels

- Exclusive matte finish with contrasting colors is easy to read in all weather, day & night, even underwater and with remote cameras.
- In service date & inspection record can be permanently marked by the user after the sling is in service.
- The tag can also be the color code Any color possible.
- Raised letters for permanent information for the warning & ratings.
- Can be engraved with custom information.
- Patented RFID technology available
- DURABLE designed for outdoor, harsh, & hazardous environments.
- Helps prevent accidents with easy to read Info and NO SPARK material.
- Soft flexible design helps prevent injuries & damage to other materials or components.
- Patented Marking System is interactive and displays inspection record on the tag. Can also be updated while tag is installed.