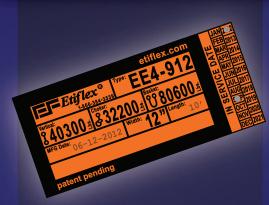

## Etiflex® MAKES METAL TAGS OBSOLETE!

Sling tags, warning, instruction, and inspection labels

- Exclusive matte finish with contrasting colors is easy to read in all weather, day & night, even underwater and with remote cameras.
- In service date & inspection record can be permanently marked by the user after the sling is in service.
- The tag can also be the color code Any color possible.
- Raised letters for permanent information for the warning & ratings.
- Can be engraved with custom information.
- Patented RFID technology available
- DURABLE designed for outdoor, harsh, & hazardous environments.
- Helps prevent accidents with easy to read Info and NO SPARK material.
- Soft flexible design helps prevent injuries & damage to other materials or components.
- Patented Marking System is interactive and displays inspection record on the tag. Can also be updated while tag is installed.