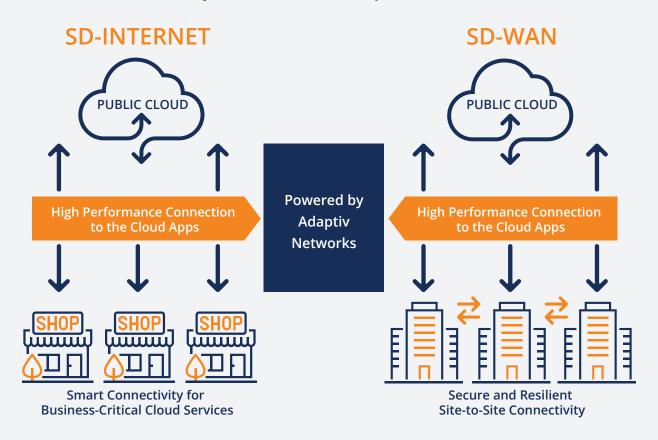

# Adaptiv | SD-INTERNET Reliable Cloud Performance for the Digital SMB

SD-INTERNET is the cloud connectivity solution that delivers superior reliability and performance for customers who depend on cloud services to run their business.

Built for the digital small-to-mid sized business, SD-INTERNET is a managed network service designed to reduce IT cost and complexity while improving cloud performance and reliability.

### **INCREASE RELIABILITY**

Always-on connectivity for business critical cloud services.